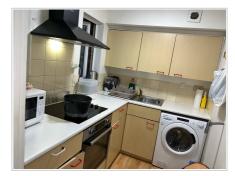

## 925 Monthly \* Subject To Contract

- Studio Available To Let From 20th January 2023
- Separate Kitchen
- Separate Shower Room
- · Access To All Local Amenities
- Reserved Parking Space
- · First Floor
- · Lockable Storage Cupboard
- Part Furnished
- View Now!

### **General Description**

First floor purpose built studio apartment with separate kitchen and bathroom, in this development within easy access to all local amenities, including Northern Line Tube Station.