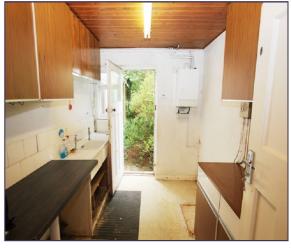

Patio doors leading to rear garden.

Reception 3

Double aspect, to the rear of garage.

Kitchen (10' 03" x 8' 0" ) or (3.12m x 2.44m)

Door to garden.

**First Floor** 

Bedroom 1 (16' 03" x 12' 0" ) or (4.95m x 3.66m)