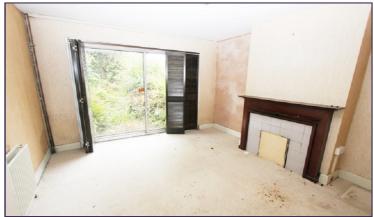

Patio doors leading to rear garden.

Reception 3

Double aspect, to the rear of garage.

Kitchen (10' 03" x 8' 0" ) or (3.12m x 2.44m)

Door to garden.

**First Floor** 

Bedroom 1 (16' 03" x 12' 0" ) or (4.95m x 3.66m)