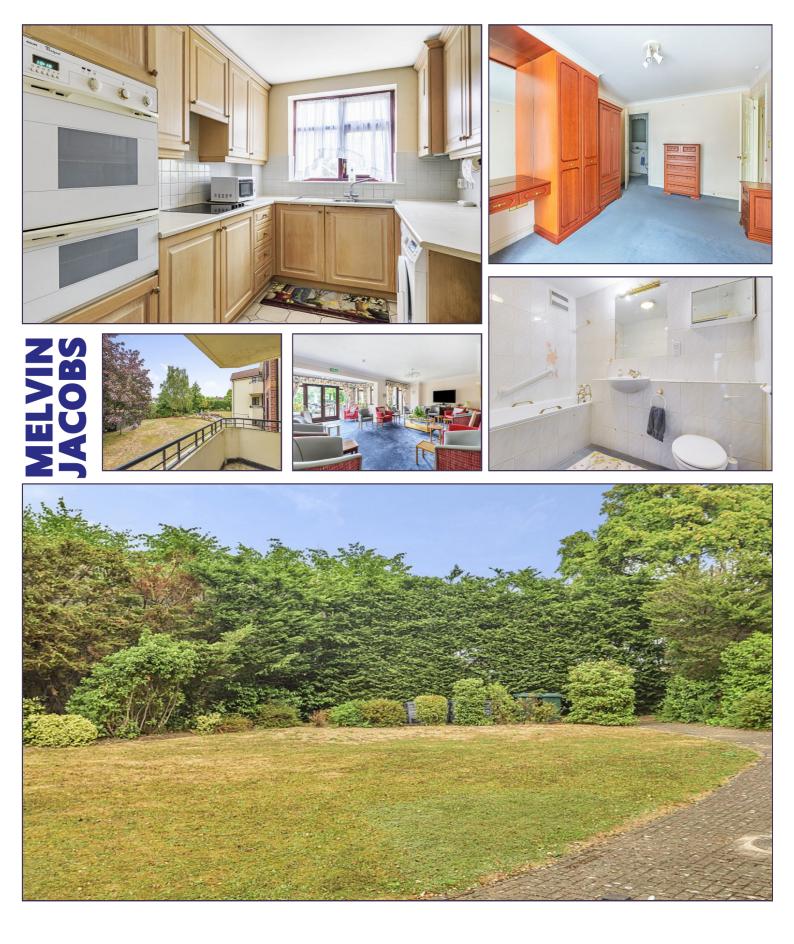

- 2 Bedrooms
- Lounge
- Bedroom 2/Dining Room
- Kitchen
- Ensuite Bathroom
- Guest WC/Shower Room
- · Lift in Block
- Warden
- · Balcony

Park

- Communal Areas
- Overlooking Edgwarebury

| Communal Entrance                                             |                                                            |
|---------------------------------------------------------------|------------------------------------------------------------|
| Lift and Stairs to First Floor                                | Council tax band: E                                        |
| Entrance Hall                                                 | Viewing                                                    |
| Lounge (16' 06" x 12' 09") or (5.03m x 3.89m)                 | Strictly By Appointment Only. Melvin Jacobs, 020 8381 2908 |
| Access to Balcony                                             |                                                            |
| Bedroom 2/Dining Room (9' 07" x 7' 02") or (2.92m x<br>2.18m) |                                                            |
| Kitchen (11' 11" x 6' 09") or (3.63m x 2.06m)                 |                                                            |
| Bedroom 1 (16' 08" x 11' 10") or (5.08m x 3.61m)              |                                                            |
| En-Suite Bathroom                                             |                                                            |
| Guest Shower Room                                             |                                                            |
| Balcony (9' 11" x 4' 09" ) or (3.02m x 1.45m)                 |                                                            |
| Communal Lounge                                               |                                                            |
| Communal Hairdressers Salon                                   |                                                            |
| Communal Gardens                                              |                                                            |
| Visitors Overnight Guest Room                                 |                                                            |
| TERMS                                                         |                                                            |
| Lease - 125 years from 25 December 1992                       |                                                            |
| Service Charge - 1st July 22- 30th Sept 22 - £750.00          |                                                            |
| Reserve Fund - 1st July 22-30th Sept 22 - £106.14             |                                                            |
| Ground Rent - 1st April 22 - 31st March 2023 - £50.00         |                                                            |
| Tenure                                                        |                                                            |
| We are informed that the tenure is Leasehold                  |                                                            |