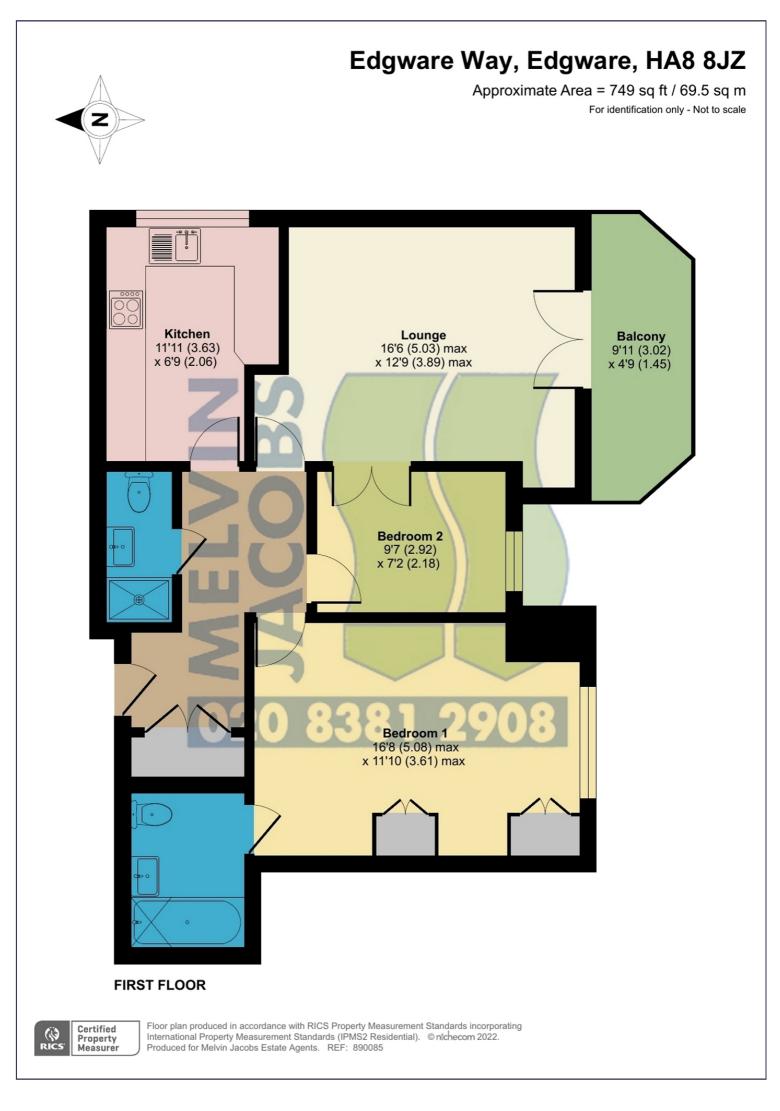

- 2 Bedrooms
- Lounge
- Bedroom 2/Dining Room
- Kitchen
- Ensuite Bathroom
- Guest WC/Shower Room
- · Lift in Block
- Warden
- · Balcony

Park

- Communal Areas
- Overlooking Edgwarebury

| Communal Entrance                                             |                                                            |
|---------------------------------------------------------------|------------------------------------------------------------|
| Lift and Stairs to First Floor                                | Council tax band: E                                        |
| Entrance Hall                                                 | Viewing                                                    |
| Lounge (16' 06" x 12' 09") or (5.03m x 3.89m)                 | Strictly By Appointment Only. Melvin Jacobs, 020 8381 2908 |
| Access to Balcony                                             |                                                            |
| Bedroom 2/Dining Room (9' 07" x 7' 02") or (2.92m x<br>2.18m) |                                                            |
| Kitchen (11' 11" x 6' 09") or (3.63m x 2.06m)                 |                                                            |
| Bedroom 1 (16' 08" x 11' 10") or (5.08m x 3.61m)              |                                                            |
| En-Suite Bathroom                                             |                                                            |
| Guest Shower Room                                             |                                                            |
| Balcony (9' 11" x 4' 09" ) or (3.02m x 1.45m)                 |                                                            |
| Communal Lounge                                               |                                                            |
| Communal Hairdressers Salon                                   |                                                            |
| Communal Gardens                                              |                                                            |
| Visitors Overnight Guest Room                                 |                                                            |
| TERMS                                                         |                                                            |
| Lease - 125 years from 25 December 1992                       |                                                            |
| Service Charge - 1st July 22- 30th Sept 22 - £750.00          |                                                            |
| Reserve Fund - 1st July 22-30th Sept 22 - £106.14             |                                                            |
| Ground Rent - 1st April 22 - 31st March 2023 - £50.00         |                                                            |
| Tenure                                                        |                                                            |
| We are informed that the tenure is Leasehold                  |                                                            |