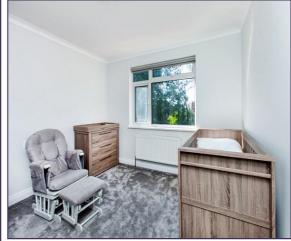

**First Floor** 

Bedroom (14' 06" x 12' 03" ) or (4.42m x 3.73m)

Bedroom (13' 05" x 11' 06" ) or (4.09m x 3.51m)

Bedroom (9' 11" x 7' 08" ) or (3.02m x 2.34m)

**Family Bathroom** 

**Second Floor** 

Bedroom (12' 02" x 10' 04" ) or (3.71m x 3.15m)