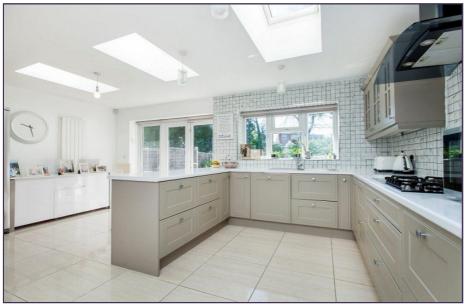

#### **Entrance Hall**

**Guest Cloakroom/Shower Room** 

Living Area (14' 01" x 12' 10" ) or (4.29m x 3.91m)

Dining Area (13' 05" x 11' 03" ) or (4.09m x 3.43m)

Kitchen/Breakfast Room/Family Room (18' 08" x 14' 08") or (5.69m x 4.47m)