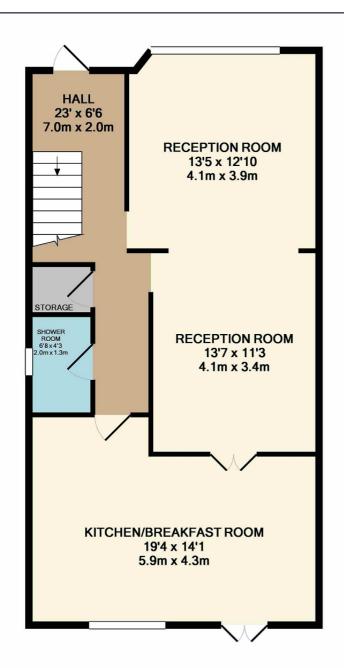

#### **Entrance Hall**

**Guest Cloakroom/Shower Room** 

Living Area (14' 01" x 12' 10" ) or (4.29m x 3.91m)

Dining Area (13' 05" x 11' 03" ) or (4.09m x 3.43m)

Kitchen/Breakfast Room/Family Room (18' 08" x 14' 08") or (5.69m x 4.47m)

**First Floor** 

Bedroom (14' 06" x 12' 03" ) or (4.42m x 3.73m)

Bedroom (13' 05" x 11' 06" ) or (4.09m x 3.51m)

Bedroom (9' 11" x 7' 08" ) or (3.02m x 2.34m)

**Family Bathroom** 

**Second Floor** 

Bedroom (12' 02" x 10' 04" ) or (3.71m x 3.15m)

**En Suite** 

Bedroom (19' 05" x 10' 05" ) or (5.92m x 3.18m)

**EXTERIOR** 

**GARDEN** 

**Driveway** 

**Tenure** 

We are informed that the tenure is Freehold

BEDROOM 8'11 x 7' 2.7m x 2.1m

BEDROOM 14'1 x 12'4 4.3m x 3.8m

BEDROOM 13'6 x 11'3 4.1m x 3.4m

> 1ST FLOOR APPROX. FLOOR AREA 525 SQ.FT. (48.7 SQ.M.)

GROUND FLOOR APPROX. FLOOR AREA 733 SQ.FT. (68.1 SQ.M.)

2ND FLOOR APPROX. FLOOR AREA 394 SQ.FT. (36.6 SQ.M.)

### TOTAL APPROX. FLOOR AREA 1651 SQ.FT. (153.4 SQ.M.)

Whilst every attempt has been made to ensure the accuracy of the floor plan contained here, measurements of doors, windows, rooms and any other items are approximate and no responsibility is taken for any error, omission, or mis-statement. This plan is for illustrative purposes only and should be used as such by any prospective purchaser. The services, systems and appliances shown have not been tested and no guarantee as to their operability or efficiency can be given Made with Metropix ©2016