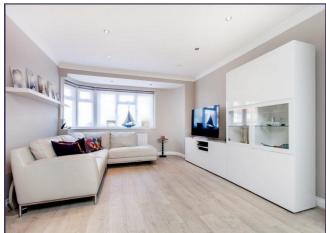

#### **Entrance Hall**

**Guest Cloakroom/Shower Room** 

Living Area (14' 01" x 12' 10" ) or (4.29m x 3.91m)

Dining Area (13' 05" x 11' 03" ) or (4.09m x 3.43m)

Kitchen/Breakfast Room/Family Room (18' 08" x 14' 08") or (5.69m x 4.47m)