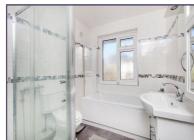

#### **Entrance Hall**

**Guest Cloakroom/Shower Room** 

Living Area (14' 01" x 12' 10" ) or (4.29m x 3.91m)

Dining Area (13' 05" x 11' 03" ) or (4.09m x 3.43m)

Kitchen/Breakfast Room/Family Room (18' 08" x 14' 08") or (5.69m x 4.47m)

**First Floor** 

Bedroom (14' 06" x 12' 03" ) or (4.42m x 3.73m)

Bedroom (13' 05" x 11' 06" ) or (4.09m x 3.51m)

Bedroom (9' 11" x 7' 08" ) or (3.02m x 2.34m)

**Family Bathroom** 

**Second Floor** 

Bedroom (12' 02" x 10' 04" ) or (3.71m x 3.15m)