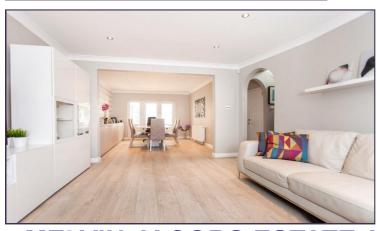

#### **Entrance Hall**

**Guest Cloakroom/Shower Room** 

Living Area (14' 01" x 12' 10" ) or (4.29m x 3.91m)

Dining Area (13' 05" x 11' 03" ) or (4.09m x 3.43m)

Kitchen/Breakfast Room/Family Room (18' 08" x 14' 08") or (5.69m x 4.47m)