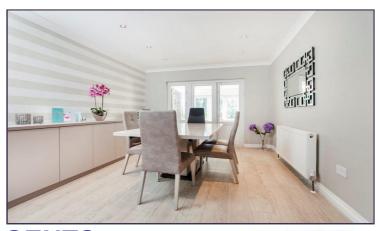

#### **Entrance Hall**

**Guest Cloakroom/Shower Room** 

Living Area (14' 01" x 12' 10" ) or (4.29m x 3.91m)

Dining Area (13' 05" x 11' 03" ) or (4.09m x 3.43m)

Kitchen/Breakfast Room/Family Room (18' 08" x 14' 08") or (5.69m x 4.47m)