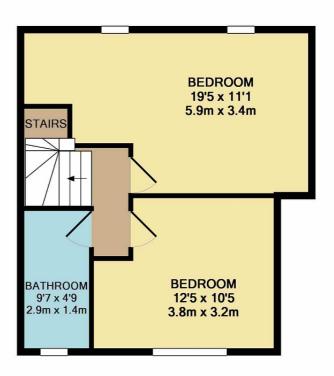

**En Suite** 

Bedroom (19' 05" x 10' 05" ) or (5.92m x 3.18m)

**EXTERIOR** 

**GARDEN** 

**Driveway** 

**Tenure** 

We are informed that the tenure is Freehold

2ND FLOOR APPROX. FLOOR AREA 394 SQ.FT. (36.6 SQ.M.)