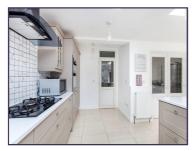

#### **Entrance Hall**

**Guest Cloakroom/Shower Room** 

Living Area (14' 01" x 12' 10" ) or (4.29m x 3.91m)

Dining Area (13' 05" x 11' 03" ) or (4.09m x 3.43m)

Kitchen/Breakfast Room/Family Room (18' 08" x 14' 08") or (5.69m x 4.47m)