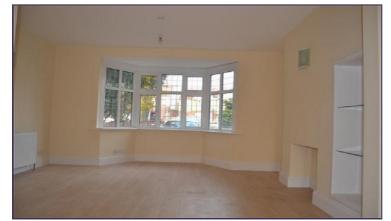

## **Guest Cloakroom**

Lounge (14' 09" x 14' 03" ) or (4.50m x 4.34m)

Dining Room (24' 09" x 10' 09" ) or (7.54m x 3.28m)

Viewing

Strictly By Appointment Only. Melvin Jacobs, 020 8381 2908

Kitchen/Breakfast Room (20' 0" x 9' 09" ) or (6.10m x 2.97m)