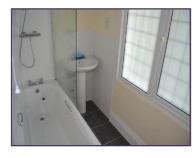

**First Floor** 

Bedroom 1 (14' 09" x 12' 06" ) or (4.50m x 3.81m)

Bedroom 2 (15' 0" x 11' 09" ) or (4.57m x 3.58m)

Bedroom 3 (11' 06" x 9' 03" ) or (3.51m x 2.82m)

**Bathroom** 

**Separate WC** 

**EXTERIOR** 