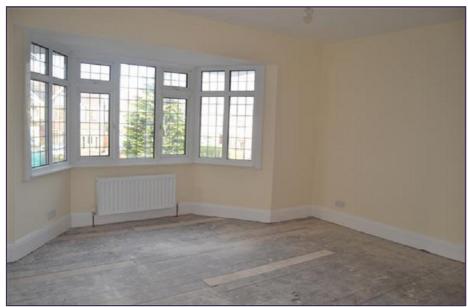

## **Guest Cloakroom**

Lounge (14' 09" x 14' 03" ) or (4.50m x 4.34m)

Dining Room (24' 09" x 10' 09" ) or (7.54m x 3.28m)

Viewing

Strictly By Appointment Only. Melvin Jacobs, 020 8381 2908

Kitchen/Breakfast Room (20' 0" x 9' 09" ) or (6.10m x 2.97m)