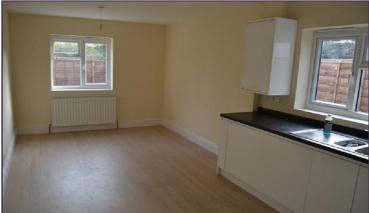

## **Guest Cloakroom**

Lounge (14' 09" x 14' 03" ) or (4.50m x 4.34m)

Dining Room (24' 09" x 10' 09" ) or (7.54m x 3.28m)

Viewing

Strictly By Appointment Only. Melvin Jacobs, 020 8381 2908

Kitchen/Breakfast Room (20' 0" x 9' 09" ) or (6.10m x 2.97m)