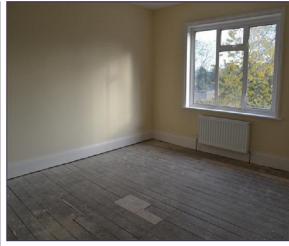

**First Floor** 

Bedroom 1 (14' 09" x 12' 06" ) or (4.50m x 3.81m)

Bedroom 2 (15' 0" x 11' 09" ) or (4.57m x 3.58m)

Bedroom 3 (11' 06" x 9' 03" ) or (3.51m x 2.82m)

**Bathroom** 

**Separate WC** 

**EXTERIOR** 