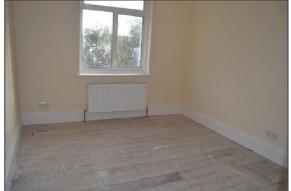

**First Floor** 

Bedroom 1 (14' 09" x 12' 06" ) or (4.50m x 3.81m)

Bedroom 2 (15' 0" x 11' 09" ) or (4.57m x 3.58m)

Bedroom 3 (11' 06" x 9' 03" ) or (3.51m x 2.82m)

**Bathroom** 

**Separate WC** 

**EXTERIOR** 