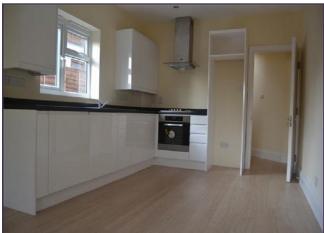

## **Guest Cloakroom**

Lounge (14' 09" x 14' 03" ) or (4.50m x 4.34m)

Dining Room (24' 09" x 10' 09" ) or (7.54m x 3.28m)

Viewing

Strictly By Appointment Only. Melvin Jacobs, 020 8381 2908

Kitchen/Breakfast Room (20' 0" x 9' 09" ) or (6.10m x 2.97m)