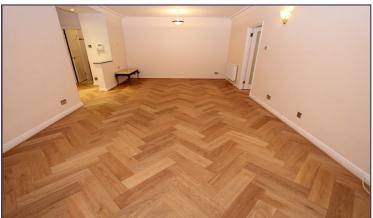

# Lounge/Dining Room (25' 06" x 13' 0" ) or (7.77m x 3.96m)

Medium oak parquet flooring. Door to balcony