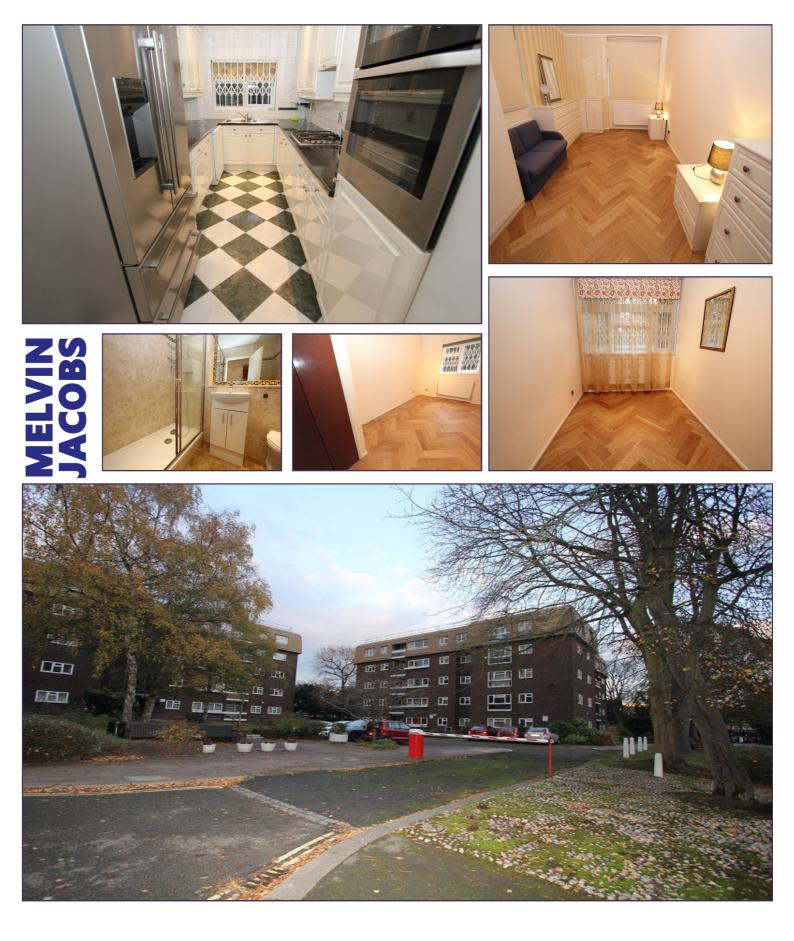

# Lounge/Dining Room (25' 06" x 13' 0" ) or (7.77m x 3.96m)

Medium oak parquet flooring. Door to balcony

# Kitchen (13' 06" x 7' 0" ) or (4.11m x 2.13m)

Range of wall and base units with Formica work surfaces. Single drainer stainless steel one and a half bowl sink unit. Double fridge/freezer. AEG double oven, gas hob with extractor.

# Bedroom 1 (19' 03" x 11' 0" ) or (5.87m x 3.35m)

Double Aspect. Range of fitted wardrobes. Medium oak parquet flooring.

#### **Ensuite Bathroom**

Suite comprising panelled bath with shower attachment. Wash hand basin in vanity unit. Low flush wc. Heated towel rail. Part tiled walls and floor.

# Bedroom 2 (16' 0" x 8' 0") or (4.88m x 2.44m)

Medium oak parquet flooring

# Bedroom 3 (12' 0" x 7' 06" ) or (3.66m x 2.29m)

Medium oak parquet flooring

# **Family Bathroom**

Suite comprising double shower cubicle. Wash hand basin in vanity unit. Low flush wc, Tiled walls and floor. Feature mirror. Heated towel rail.