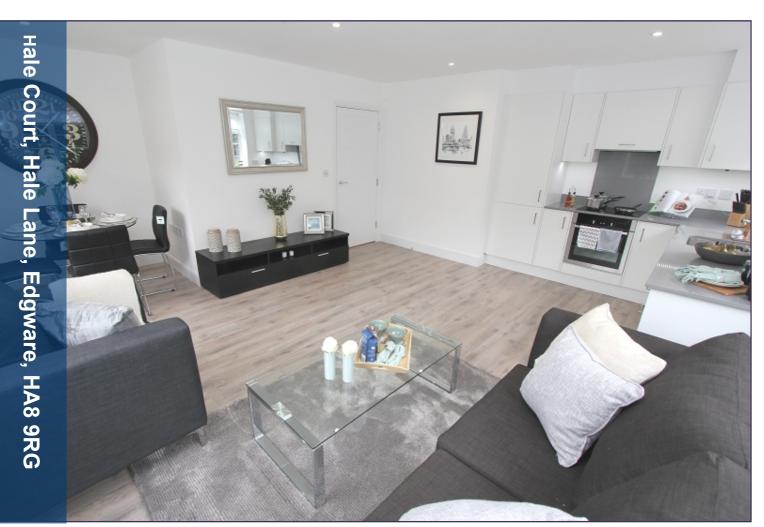

#### **Entrance Hall**

Open Plan Reception Room/Kitchen (17' 02" x 13' 05" ) or (5.23m x 4.09m)

Bedroom (10' 05" x 8' 09" ) or (3.18m x 2.67m)