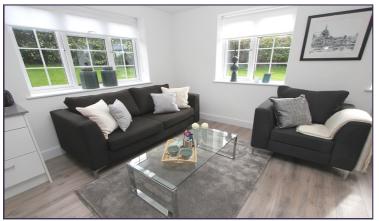

#### **Entrance Hall**

Open Plan Reception Room/Kitchen (17' 02" x 13' 05" ) or (5.23m x 4.09m)

Bedroom (10' 05" x 8' 09" ) or (3.18m x 2.67m)