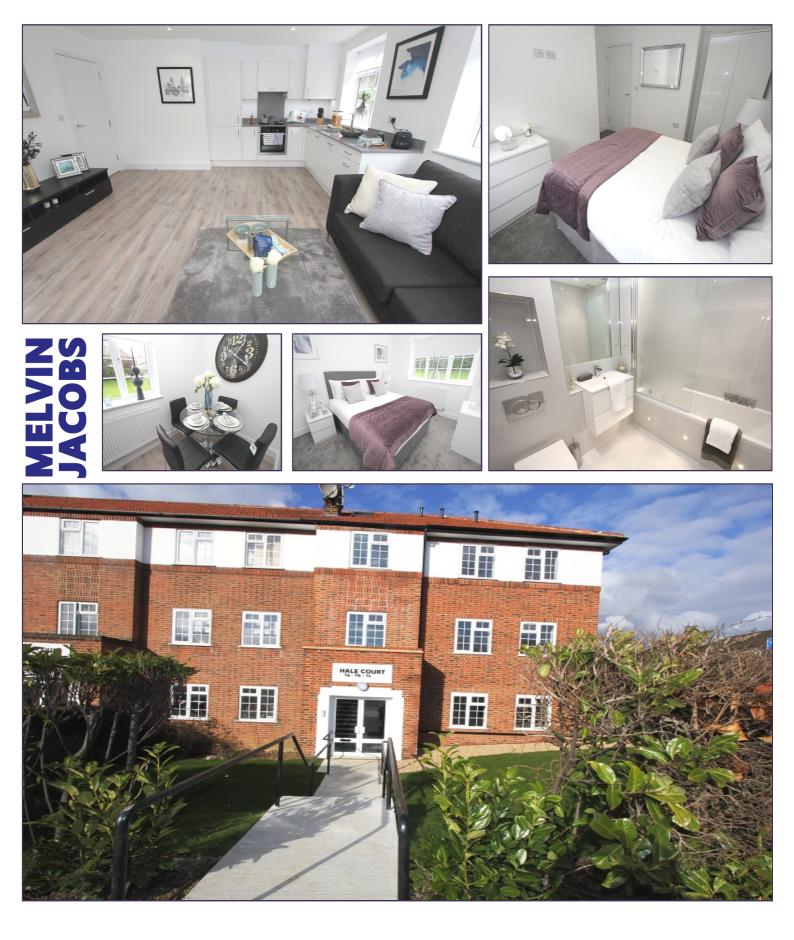

- · Studio Apartment
- Bathroom with Electric Under Floor Heating
- Open Plan Reception with Kitchen
- Unrestricted Parking in Adjacent Streets
- Fitted Carpets to Bedrooms
- Communal Gardens
- Brand New
- Photos are a representation taken from adjacent block

#### **Entrance Hall**

Open Plan Reception Room/Kitchen (17' 02" x 13' 05" ) or (5.23m x 4.09m)

Bedroom (10' 05" x 8' 09" ) or (3.18m x 2.67m)

### **Bathroom**

# **Communal Gardens**