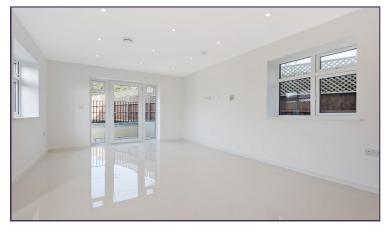

Reception 1 (23' 04" x 11' 03" ) or (7.11m x 3.43m) Kitchen (18' 03" x 17' 09" ) or (5.56m x 5.41m) **First Floor** Bedroom (11' 02" x 10' 10" ) or (3.40m x 3.30m) **En Suite** Bedroom (11' 02" x 11' 01" ) or (3.40m x 3.38m) Bedroom (11' 01" x 9' 10" ) or (3.38m x 3.00m) **Family Bathroom Second Floor** Master Bedroom (13' 06" x 9' 06" ) or (4.11m x 2.90m) En Suite Storage Area (24' 03" x 6' 03" ) or (7.39m x 1.91m) **EXTERIOR** GARDEN Driveway Tenure We are informed that the tenure is Freehold Viewing