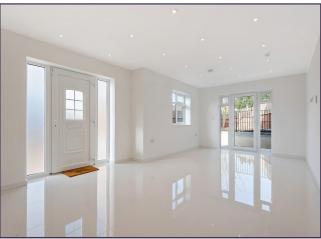

Reception 1 (23' 04" x 11' 03" ) or (7.11m x 3.43m) Kitchen (18' 03" x 17' 09" ) or (5.56m x 5.41m) **First Floor** Bedroom (11' 02" x 10' 10" ) or (3.40m x 3.30m) **En Suite** Bedroom (11' 02" x 11' 01" ) or (3.40m x 3.38m) Bedroom (11' 01" x 9' 10" ) or (3.38m x 3.00m) **Family Bathroom Second Floor** Master Bedroom (13' 06" x 9' 06" ) or (4.11m x 2.90m) En Suite Storage Area (24' 03" x 6' 03" ) or (7.39m x 1.91m) **EXTERIOR** GARDEN Driveway Tenure We are informed that the tenure is Freehold Viewing