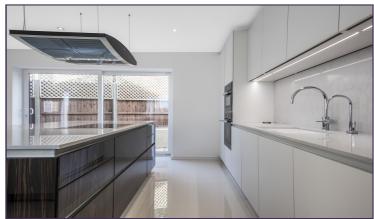

Reception 1 (23' 04" x 11' 03" ) or (7.11m x 3.43m) Kitchen (18' 03" x 17' 09" ) or (5.56m x 5.41m) **First Floor** Bedroom (11' 02" x 10' 10" ) or (3.40m x 3.30m) **En Suite** Bedroom (11' 02" x 11' 01" ) or (3.40m x 3.38m) Bedroom (11' 01" x 9' 10" ) or (3.38m x 3.00m) **Family Bathroom Second Floor** Master Bedroom (13' 06" x 9' 06" ) or (4.11m x 2.90m) En Suite Storage Area (24' 03" x 6' 03" ) or (7.39m x 1.91m) **EXTERIOR** GARDEN Driveway Tenure We are informed that the tenure is Freehold Viewing