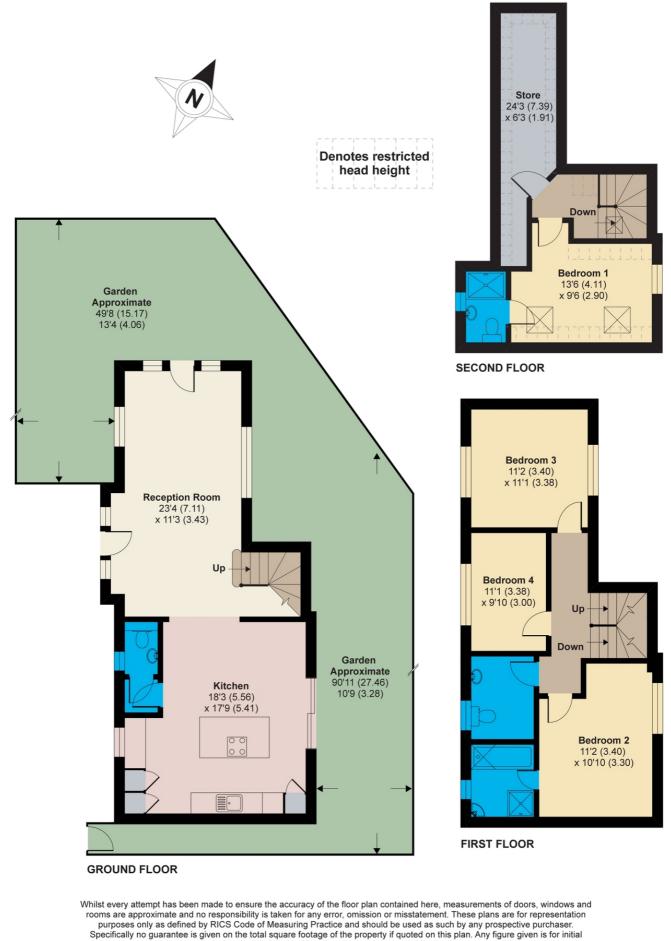

Reception 1 (23' 04" x 11' 03" ) or (7.11m x 3.43m) Kitchen (18' 03" x 17' 09" ) or (5.56m x 5.41m) **First Floor** Bedroom (11' 02" x 10' 10" ) or (3.40m x 3.30m) **En Suite** Bedroom (11' 02" x 11' 01" ) or (3.40m x 3.38m) Bedroom (11' 01" x 9' 10" ) or (3.38m x 3.00m) **Family Bathroom Second Floor** Master Bedroom (13' 06" x 9' 06" ) or (4.11m x 2.90m) En Suite Storage Area (24' 03" x 6' 03" ) or (7.39m x 1.91m) **EXTERIOR** GARDEN Driveway Tenure We are informed that the tenure is Freehold Viewing

## APPROX. GROSS INTERNAL FLOOR AREA 1439 SQ FT 133.6 SQ METRES (EXCLUDES RESTRICTED HEAD HEIGHT)

guidance only and should not be relied on as a basis of valuation.

Copyright nichecom.co.uk 2019 Produced for Melvin Jacobs Estate Agents REF: 448745