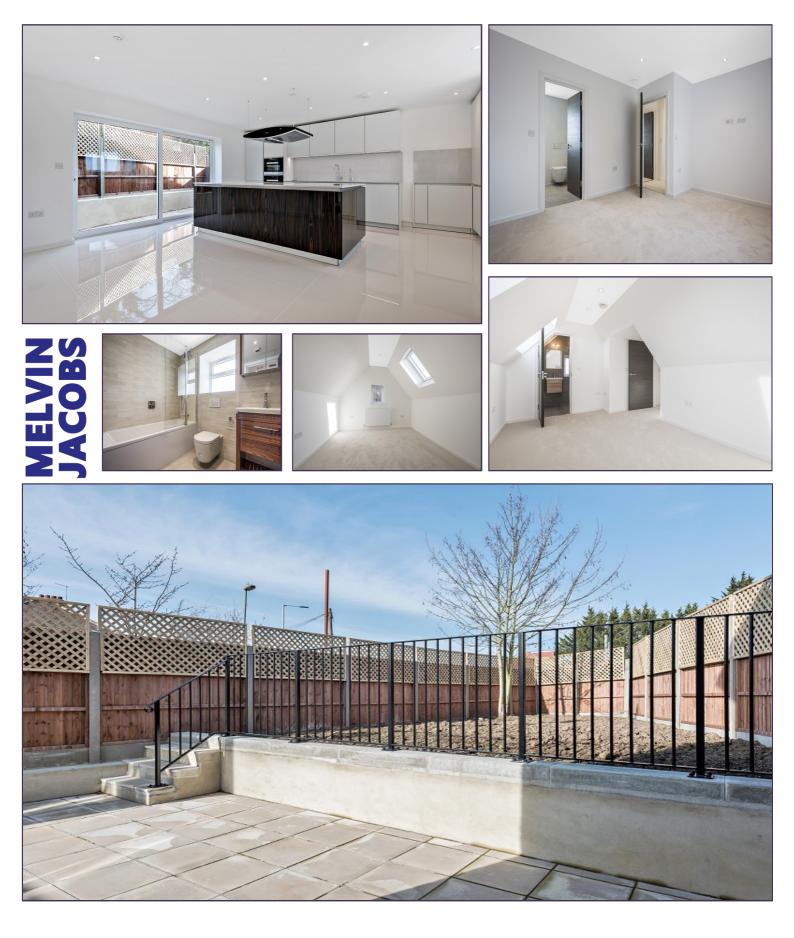

- 4 Bedrooms
- 3 Bathrooms (2 ensuite)
- Guest Cloakroom
- Reception Room
- Kitchen
- Garden
- Driveway
- Viewing is a must!

Offers In Region Of £700,000 Subject To Contract

These particulars are prepared with all due care attention for convenience of intending purchasers but their accuracy is not garenteed and they do not form any part of a contract. Purchasers must themselves check by inspection or otherwise the accuracy of these particulars prior to signing a contract

Reception 1 (23' 04" x 11' 03" ) or (7.11m x 3.43m) Kitchen (18' 03" x 17' 09" ) or (5.56m x 5.41m) **First Floor** Bedroom (11' 02" x 10' 10" ) or (3.40m x 3.30m) **En Suite** Bedroom (11' 02" x 11' 01" ) or (3.40m x 3.38m) Bedroom (11' 01" x 9' 10" ) or (3.38m x 3.00m) **Family Bathroom Second Floor** Master Bedroom (13' 06" x 9' 06" ) or (4.11m x 2.90m) En Suite Storage Area (24' 03" x 6' 03" ) or (7.39m x 1.91m) **EXTERIOR** GARDEN Driveway Tenure We are informed that the tenure is Freehold Viewing

## **Oakmead Gardens, Edgware, HA8 9RW**