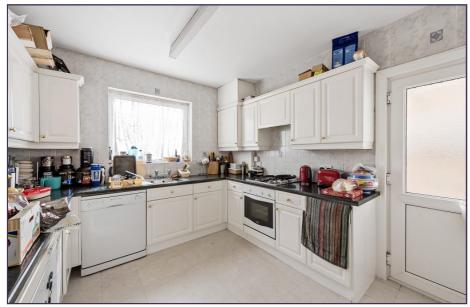

# **MELVIN JACOBS ESTATE AGENTS**

Sales, Lettings & Block Management

**Inner Porch** 

**Entrance Hall** 

**Guest Cloakroom** 

Lounge (30' 0" x 14' 06" ) or (9.14m x 4.42m)

Kitchen (10' 11" x 9' 10" ) or (3.33m x 3.00m)