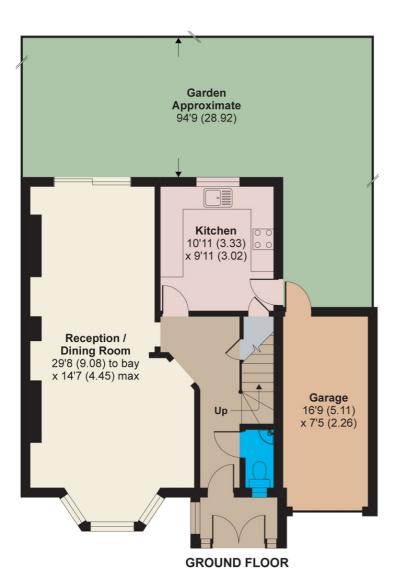

# **MELVIN JACOBS ESTATE AGENTS**

Sales, Lettings & Block Management

**Inner Porch** 

**Entrance Hall** 

**Guest Cloakroom** 

Lounge (30' 0" x 14' 06" ) or (9.14m x 4.42m)

Kitchen (10' 11" x 9' 10" ) or (3.33m x 3.00m)

**Bathroom** 

**Separate WC** 

**Second Floor** 

Rear Garden

Garage

**Off Street Parking** 

**Driveway** 

Loft Room (15' 10" x 10' 05" ) or (4.83m x 3.18m)

## Whitchurch Lane, Edgware, HA8 6QJ

APPROX. GROSS INTERNAL FLOOR AREA 1516 SQ FT 140.8 SQ METRES (EXCLUDES RESTRICTED HEAD HEIGHT)

**SECOND FLOOR** 

Whilst every attempt has been made to ensure the accuracy of the floor plan contained here, measurements of doors, windows and rooms are approximate and no responsibility is taken for any error, omission or misstatement. These plans are for representation purposes only as defined by RICS Code of Measuring Practice and should be used as such by any prospective purchaser. Specifically no guarantee is given on the total square footage of the property if quoted on this plan. Any figure given is for initial guidance only and should not be relied on as a basis of valuation.