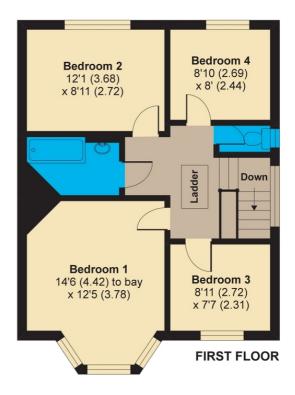

**First Floor** 

Landing

Bedroom 1 (14' 05" x 12' 03" ) or (4.39m x 3.73m)

Bedroom 2 (12' 01" x 8' 10" ) or (3.68m x 2.69m)

Bedroom 3 (8' 10" x 7' 11" ) or (2.69m x 2.41m)

Bedroom 4 (8' 11" x 7' 08" ) or (2.72m x 2.34m)

## Whitchurch Lane, Edgware, HA8 6QJ

APPROX. GROSS INTERNAL FLOOR AREA 1516 SQ FT 140.8 SQ METRES (EXCLUDES RESTRICTED HEAD HEIGHT)

**SECOND FLOOR** 

Whilst every attempt has been made to ensure the accuracy of the floor plan contained here, measurements of doors, windows and rooms are approximate and no responsibility is taken for any error, omission or misstatement. These plans are for representation purposes only as defined by RICS Code of Measuring Practice and should be used as such by any prospective purchaser. Specifically no guarantee is given on the total square footage of the property if quoted on this plan. Any figure given is for initial guidance only and should not be relied on as a basis of valuation.