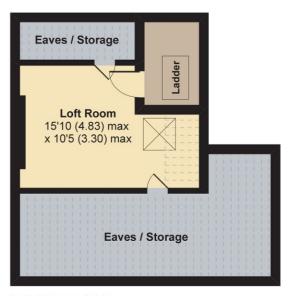

**Bathroom** 

**Separate WC** 

**Second Floor** 

Rear Garden

Garage

**Off Street Parking** 

**Driveway** 

Loft Room (15' 10" x 10' 05" ) or (4.83m x 3.18m)

**Eaves Storage** 

## Whitchurch Lane, Edgware, HA8 6QJ

APPROX. GROSS INTERNAL FLOOR AREA 1516 SQ FT 140.8 SQ METRES (EXCLUDES RESTRICTED HEAD HEIGHT)

**SECOND FLOOR** 

Whilst every attempt has been made to ensure the accuracy of the floor plan contained here, measurements of doors, windows and rooms are approximate and no responsibility is taken for any error, omission or misstatement. These plans are for representation purposes only as defined by RICS Code of Measuring Practice and should be used as such by any prospective purchaser. Specifically no guarantee is given on the total square footage of the property if quoted on this plan. Any figure given is for initial guidance only and should not be relied on as a basis of valuation.