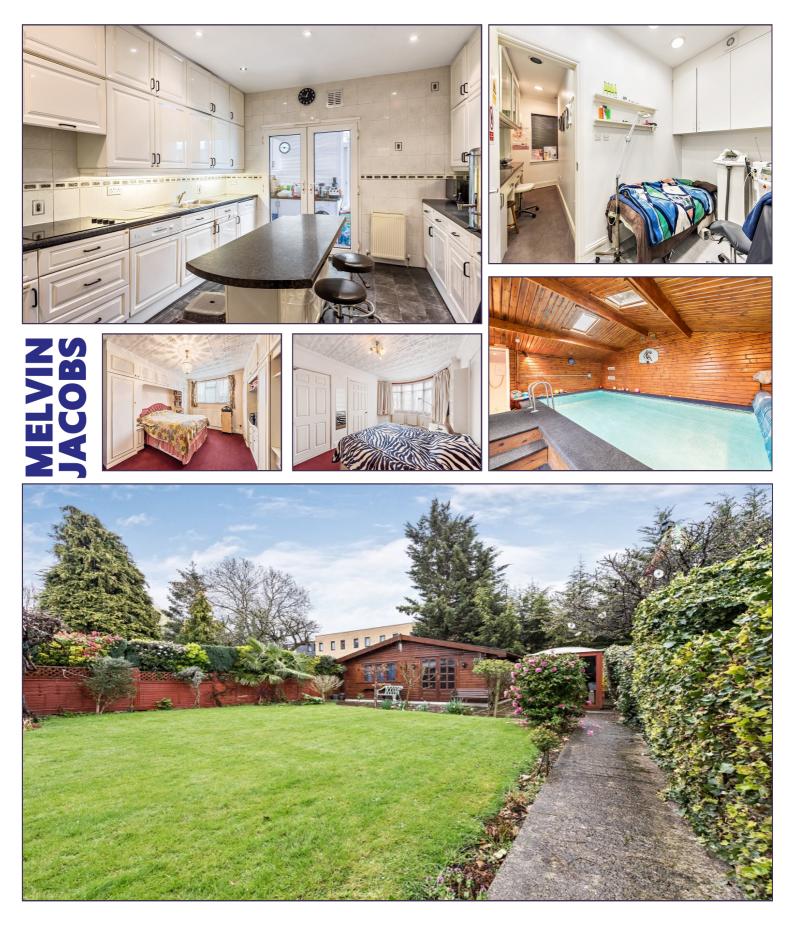

- 8 Bedrooms
- 3 Bathrooms
- 36ft Reception Room
- Study
- Kitchen
- Utility Room
- Garden with outbuilding containing Indoor Swimming Pool
- Own Drive

A.

 PLANNING PERMISSION FOR 3 FLATS £999,000 Subject To Contract

| Entrance Hall                                           | GARDEN                                                                                                                                                                                                                                                                                                                                                                                                                                 |
|---------------------------------------------------------|----------------------------------------------------------------------------------------------------------------------------------------------------------------------------------------------------------------------------------------------------------------------------------------------------------------------------------------------------------------------------------------------------------------------------------------|
|                                                         | GARDEN                                                                                                                                                                                                                                                                                                                                                                                                                                 |
| Guest Cloakroom                                         | Outbuilding                                                                                                                                                                                                                                                                                                                                                                                                                            |
| Salon 1 (12' 00" x 7' 04") or (3.66m x 2.24m)           | Pool House (21' 06" x 14' 10" ) or (6.55m x 4.52m)                                                                                                                                                                                                                                                                                                                                                                                     |
| Salon 2 (11' 06" x 6' 10" ) or (3.51m x 2.08m)          | Swimming Pool                                                                                                                                                                                                                                                                                                                                                                                                                          |
| Reception Room (36' 06" x 21' 07" ) or (11.13m x 6.58m) | Driveway                                                                                                                                                                                                                                                                                                                                                                                                                               |
| Kitchen (15' 06" x 11' 05" ) or (4.72m x 3.48m)         | Additional Information                                                                                                                                                                                                                                                                                                                                                                                                                 |
| Utility Room (12' 07" x 7' 02") or (3.84m x 2.18m)      | The property offers spacious accommodation over three floors<br>and has the potential to create a large self-contained flat (STP)<br>which is currently utilised as a beauty salon which would also<br>suit a variety of different uses (STP) In addition, this house has<br>planning to convert into three flats. 1 x 3 bedrooms at 1286<br>square feet and 1 x 2 bedroom at 814 square feet and 1 x 2<br>bedroom at 704 square feet. |
| Conservatory (21' 09" x 6' 06") or (6.63m x 1.98m)      |                                                                                                                                                                                                                                                                                                                                                                                                                                        |
| First Floor                                             |                                                                                                                                                                                                                                                                                                                                                                                                                                        |
| Bedroom 1 (14' 08" x 12' 11" ) or (4.47m x 3.94m)       |                                                                                                                                                                                                                                                                                                                                                                                                                                        |
| Ensuite Bathroom                                        | Tenure                                                                                                                                                                                                                                                                                                                                                                                                                                 |
| Bedroom 2 (15' 01" x 12' 0" ) or (4.60m x 3.66m)        | We are informed that the tenure is Freehold                                                                                                                                                                                                                                                                                                                                                                                            |
| Bedroom 3 (10' 08" x 8' 04") or (3.25m x 2.54m)         | Viewing                                                                                                                                                                                                                                                                                                                                                                                                                                |
| Bedroom 4 (9' 02" x 8' 07") or (2.79m x 2.62m)          | Strictly By Appointment Only. Melvin Jacobs, 020 8381 2908                                                                                                                                                                                                                                                                                                                                                                             |
| Bedroom 5 (11' 09" x 11' 01" ) or (3.58m x 3.38m)       |                                                                                                                                                                                                                                                                                                                                                                                                                                        |
| Bedroom 6 (11' 09" x 11' 02" ) or (3.58m x 3.40m)       |                                                                                                                                                                                                                                                                                                                                                                                                                                        |
| Shower Room                                             |                                                                                                                                                                                                                                                                                                                                                                                                                                        |
| Separate WC                                             |                                                                                                                                                                                                                                                                                                                                                                                                                                        |
| Second Floor                                            |                                                                                                                                                                                                                                                                                                                                                                                                                                        |
| Bedroom 7 (12' 06" x 11' 07") or (3.81m x 3.53m)        |                                                                                                                                                                                                                                                                                                                                                                                                                                        |