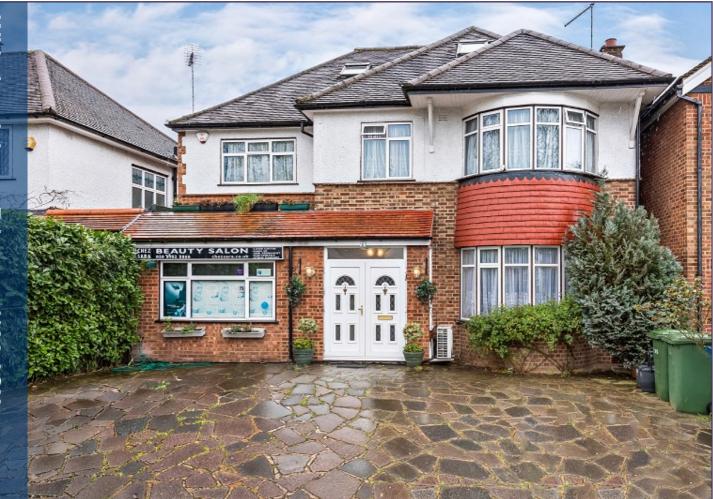

- 8 Bedrooms
- 3 Bathrooms
- 36ft Reception Room
- Study
- Kitchen
- Utility Room
- Garden with outbuilding containing Indoor Swimming Pool
- Own Drive

A.

 PLANNING PERMISSION FOR 3 FLATS £999,000 Subject To Contract

| Entrance Hall                                           | GARDEN                                                                                                                                                                                                                                                                                                                                                                                                                                 |
|---------------------------------------------------------|----------------------------------------------------------------------------------------------------------------------------------------------------------------------------------------------------------------------------------------------------------------------------------------------------------------------------------------------------------------------------------------------------------------------------------------|
|                                                         | GARDEN                                                                                                                                                                                                                                                                                                                                                                                                                                 |
| Guest Cloakroom                                         | Outbuilding                                                                                                                                                                                                                                                                                                                                                                                                                            |
| Salon 1 (12' 00" x 7' 04") or (3.66m x 2.24m)           | Pool House (21' 06" x 14' 10" ) or (6.55m x 4.52m)                                                                                                                                                                                                                                                                                                                                                                                     |
| Salon 2 (11' 06" x 6' 10" ) or (3.51m x 2.08m)          | Swimming Pool                                                                                                                                                                                                                                                                                                                                                                                                                          |
| Reception Room (36' 06" x 21' 07" ) or (11.13m x 6.58m) | Driveway                                                                                                                                                                                                                                                                                                                                                                                                                               |
| Kitchen (15' 06" x 11' 05" ) or (4.72m x 3.48m)         | Additional Information                                                                                                                                                                                                                                                                                                                                                                                                                 |
| Utility Room (12' 07" x 7' 02") or (3.84m x 2.18m)      | The property offers spacious accommodation over three floors<br>and has the potential to create a large self-contained flat (STP)<br>which is currently utilised as a beauty salon which would also<br>suit a variety of different uses (STP) In addition, this house has<br>planning to convert into three flats. 1 x 3 bedrooms at 1286<br>square feet and 1 x 2 bedroom at 814 square feet and 1 x 2<br>bedroom at 704 square feet. |
| Conservatory (21' 09" x 6' 06") or (6.63m x 1.98m)      |                                                                                                                                                                                                                                                                                                                                                                                                                                        |
| First Floor                                             |                                                                                                                                                                                                                                                                                                                                                                                                                                        |
| Bedroom 1 (14' 08" x 12' 11" ) or (4.47m x 3.94m)       |                                                                                                                                                                                                                                                                                                                                                                                                                                        |
| Ensuite Bathroom                                        | Tenure                                                                                                                                                                                                                                                                                                                                                                                                                                 |
| Bedroom 2 (15' 01" x 12' 0" ) or (4.60m x 3.66m)        | We are informed that the tenure is Freehold                                                                                                                                                                                                                                                                                                                                                                                            |
| Bedroom 3 (10' 08" x 8' 04") or (3.25m x 2.54m)         | Viewing                                                                                                                                                                                                                                                                                                                                                                                                                                |
| Bedroom 4 (9' 02" x 8' 07") or (2.79m x 2.62m)          | Strictly By Appointment Only. Melvin Jacobs, 020 8381 2908                                                                                                                                                                                                                                                                                                                                                                             |
| Bedroom 5 (11' 09" x 11' 01" ) or (3.58m x 3.38m)       |                                                                                                                                                                                                                                                                                                                                                                                                                                        |
| Bedroom 6 (11' 09" x 11' 02" ) or (3.58m x 3.40m)       |                                                                                                                                                                                                                                                                                                                                                                                                                                        |
| Shower Room                                             |                                                                                                                                                                                                                                                                                                                                                                                                                                        |
| Separate WC                                             |                                                                                                                                                                                                                                                                                                                                                                                                                                        |
| Second Floor                                            |                                                                                                                                                                                                                                                                                                                                                                                                                                        |
| Bedroom 7 (12' 06" x 11' 07") or (3.81m x 3.53m)        |                                                                                                                                                                                                                                                                                                                                                                                                                                        |