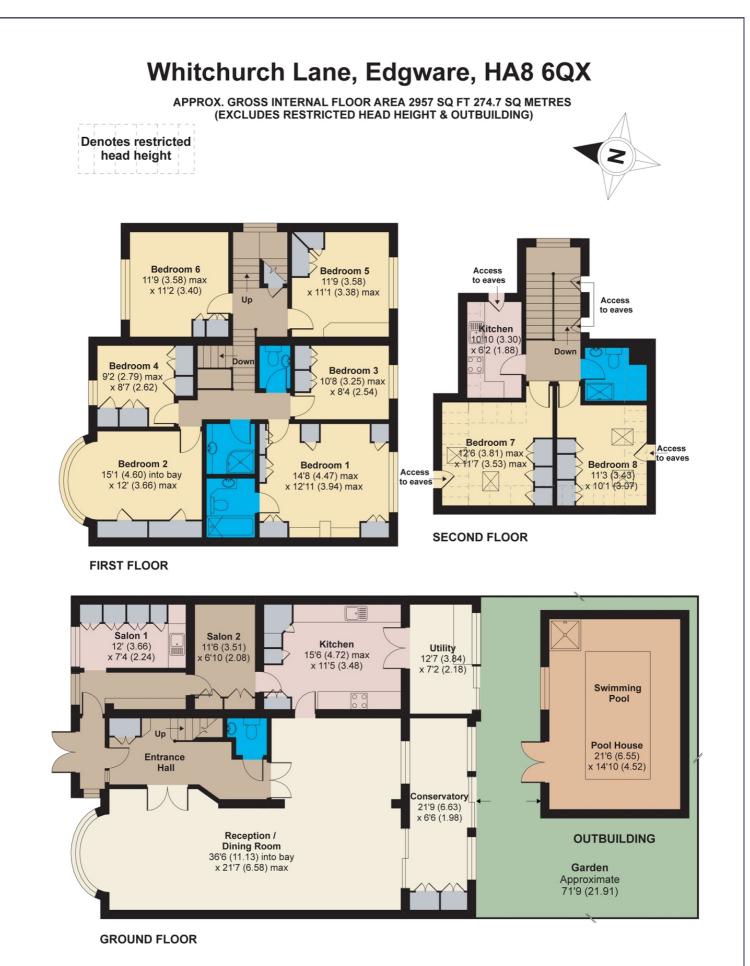

| Entrance Hall                                           | GARDEN                                                                                                                                                                                                                                                                                                                                                                                                                                 |
|---------------------------------------------------------|----------------------------------------------------------------------------------------------------------------------------------------------------------------------------------------------------------------------------------------------------------------------------------------------------------------------------------------------------------------------------------------------------------------------------------------|
|                                                         | GARDEN                                                                                                                                                                                                                                                                                                                                                                                                                                 |
| Guest Cloakroom                                         | Outbuilding                                                                                                                                                                                                                                                                                                                                                                                                                            |
| Salon 1 (12' 00" x 7' 04") or (3.66m x 2.24m)           | Pool House (21' 06" x 14' 10" ) or (6.55m x 4.52m)                                                                                                                                                                                                                                                                                                                                                                                     |
| Salon 2 (11' 06" x 6' 10" ) or (3.51m x 2.08m)          | Swimming Pool                                                                                                                                                                                                                                                                                                                                                                                                                          |
| Reception Room (36' 06" x 21' 07" ) or (11.13m x 6.58m) | Driveway                                                                                                                                                                                                                                                                                                                                                                                                                               |
| Kitchen (15' 06" x 11' 05" ) or (4.72m x 3.48m)         | Additional Information                                                                                                                                                                                                                                                                                                                                                                                                                 |
| Utility Room (12' 07" x 7' 02") or (3.84m x 2.18m)      | The property offers spacious accommodation over three floors<br>and has the potential to create a large self-contained flat (STP)<br>which is currently utilised as a beauty salon which would also<br>suit a variety of different uses (STP) In addition, this house has<br>planning to convert into three flats. 1 x 3 bedrooms at 1286<br>square feet and 1 x 2 bedroom at 814 square feet and 1 x 2<br>bedroom at 704 square feet. |
| Conservatory (21' 09" x 6' 06") or (6.63m x 1.98m)      |                                                                                                                                                                                                                                                                                                                                                                                                                                        |
| First Floor                                             |                                                                                                                                                                                                                                                                                                                                                                                                                                        |
| Bedroom 1 (14' 08" x 12' 11" ) or (4.47m x 3.94m)       |                                                                                                                                                                                                                                                                                                                                                                                                                                        |
| Ensuite Bathroom                                        | Tenure                                                                                                                                                                                                                                                                                                                                                                                                                                 |
| Bedroom 2 (15' 01" x 12' 0" ) or (4.60m x 3.66m)        | We are informed that the tenure is Freehold                                                                                                                                                                                                                                                                                                                                                                                            |
| Bedroom 3 (10' 08" x 8' 04") or (3.25m x 2.54m)         | Viewing                                                                                                                                                                                                                                                                                                                                                                                                                                |
| Bedroom 4 (9' 02" x 8' 07") or (2.79m x 2.62m)          | Strictly By Appointment Only. Melvin Jacobs, 020 8381 2908                                                                                                                                                                                                                                                                                                                                                                             |
| Bedroom 5 (11' 09" x 11' 01" ) or (3.58m x 3.38m)       |                                                                                                                                                                                                                                                                                                                                                                                                                                        |
| Bedroom 6 (11' 09" x 11' 02" ) or (3.58m x 3.40m)       |                                                                                                                                                                                                                                                                                                                                                                                                                                        |
| Shower Room                                             |                                                                                                                                                                                                                                                                                                                                                                                                                                        |
| Separate WC                                             |                                                                                                                                                                                                                                                                                                                                                                                                                                        |
| Second Floor                                            |                                                                                                                                                                                                                                                                                                                                                                                                                                        |
| Bedroom 7 (12' 06" x 11' 07") or (3.81m x 3.53m)        |                                                                                                                                                                                                                                                                                                                                                                                                                                        |

Bedroom 8 (11' 03" x 10' 01") or (3.43m x 3.07m)

**Shower Room** 

Kitchen (10' 10" x 6' 02" ) or (3.30m x 1.88m)

Purchasers must themselves check by inspection or otherwise the accuracy of these particulars prior to signing a contract

Whilst every attempt has been made to ensure the accuracy of the floor plan contained here, measurements of doors, windows and rooms are approximate and no responsibility is taken for any error, omission or misstatement. These plans are for representation purposes only as defined by RICS Code of Measuring Practice and should be used as such by any prospective purchaser. Specifically no guarantee is given on the total square footage of the property if quoted on this plan. Any figure given is for initial guidance only and should not be relied on as a basis of valuation.