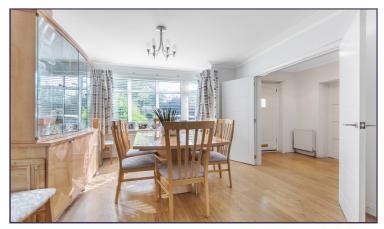

#### **Entrance Hall**

Lounge/Dining Room (28' 0" x 11' 0" ) or (8.53m x 3.35m)

Kitchen/Breakfast Room (13' 04" x 13' 03") or (4.06m x 4.04m)

Playroom (9' 07" x 8' 11") or (2.92m x 2.72m)

TV Room/Bedroom 5 (17' 06" x 6' 08") or (5.33m x 2.03m)