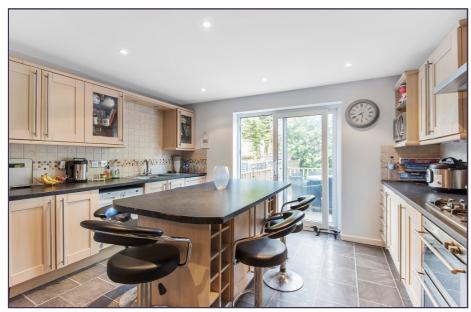

#### **Entrance Hall**

Lounge/Dining Room (28' 0" x 11' 0" ) or (8.53m x 3.35m)

Kitchen/Breakfast Room (13' 04" x 13' 03") or (4.06m x 4.04m)

Playroom (9' 07" x 8' 11") or (2.92m x 2.72m)

TV Room/Bedroom 5 (17' 06" x 6' 08") or (5.33m x 2.03m)