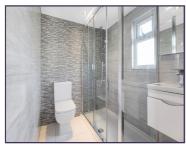

**Ensuite Shower Room** 

**First Floor** 

Bedroom 2 (14' 05" x 10' 09") or (4.39m x 3.28m)

Bedroom 3 (13' 0" x 10' 09" ) or (3.96m x 3.28m)

Bedroom 4 (10' 06" x 9' 03" ) or (3.20m x 2.82m)

**Family Bathroom** 