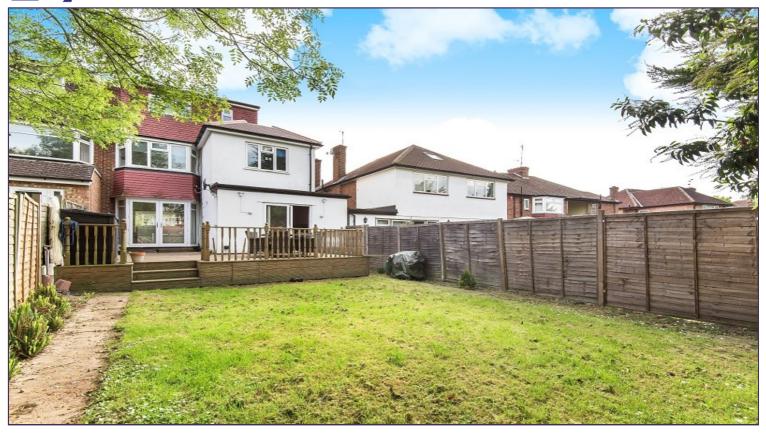

Study (5' 11" x 5' 08" ) or (1.80m x 1.73m)

**Second Floor** 

Bedroom 1 (15' 07" x 11' 11" ) or (4.75m x 3.63m)

**Ensuite Shower Room** 

**GARDEN** 

**Driveway** 

**Tenure** 

We are informed that the tenure is Freehold