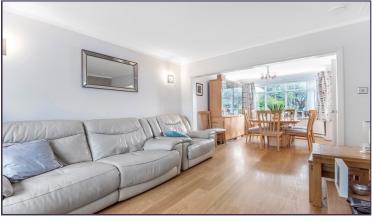

#### **Entrance Hall**

Lounge/Dining Room (28' 0" x 11' 0" ) or (8.53m x 3.35m)

Kitchen/Breakfast Room (13' 04" x 13' 03") or (4.06m x 4.04m)

Playroom (9' 07" x 8' 11") or (2.92m x 2.72m)

TV Room/Bedroom 5 (17' 06" x 6' 08") or (5.33m x 2.03m)