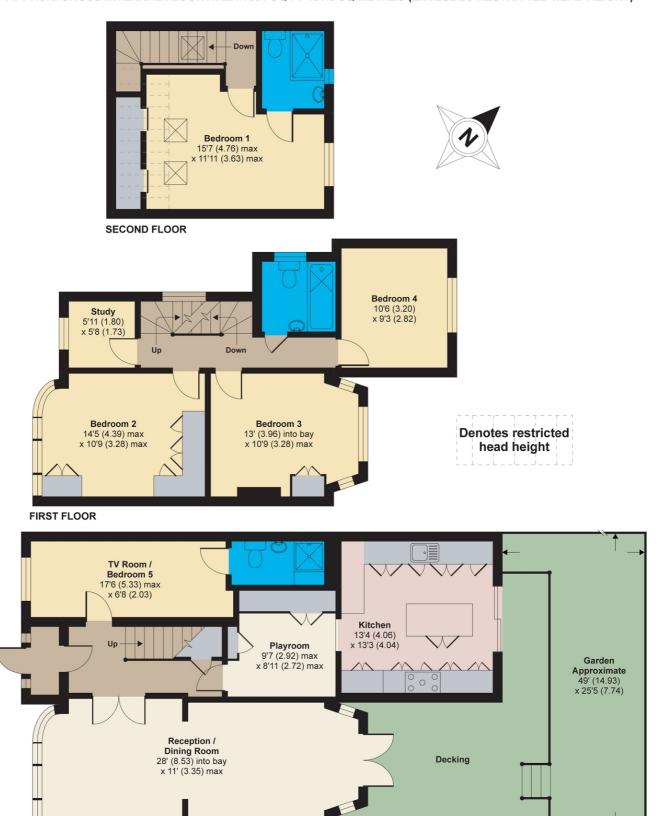

#### **Entrance Hall**

Lounge/Dining Room (28' 0" x 11' 0" ) or (8.53m x 3.35m)

Kitchen/Breakfast Room (13' 04" x 13' 03") or (4.06m x 4.04m)

Playroom (9' 07" x 8' 11") or (2.92m x 2.72m)

TV Room/Bedroom 5 (17' 06" x 6' 08") or (5.33m x 2.03m)

**Ensuite Shower Room** 

**First Floor** 

Bedroom 2 (14' 05" x 10' 09") or (4.39m x 3.28m)

Bedroom 3 (13' 0" x 10' 09" ) or (3.96m x 3.28m)

Bedroom 4 (10' 06" x 9' 03" ) or (3.20m x 2.82m)

**Family Bathroom** 

Study (5' 11" x 5' 08" ) or (1.80m x 1.73m)

**Second Floor** 

Bedroom 1 (15' 07" x 11' 11" ) or (4.75m x 3.63m)

**Ensuite Shower Room** 

**GARDEN** 

**Driveway** 

**Tenure** 

We are informed that the tenure is Freehold

## Wolmer Gardens, Edgware, HA8 8QD

APPROX. GROSS INTERNAL FLOOR AREA 1634 SQ FT 151.8 SQ METRES (EXCLUDES RESTRICTED HEAD HEIGHT)

**GROUND FLOOR** 

Whilst every attempt has been made to ensure the accuracy of the floor plan contained here, measurements of doors, windows and rooms are approximate and no responsibility is taken for any error, omission or misstatement. These plans are for representation purposes only as defined by RICS Code of Measuring Practice and should be used as such by any prospective purchaser. Specifically no guarantee is given on the total square footage of the property if quoted on this plan. Any figure given is for initial guidance only and should not be relied on as a basis of valuation.