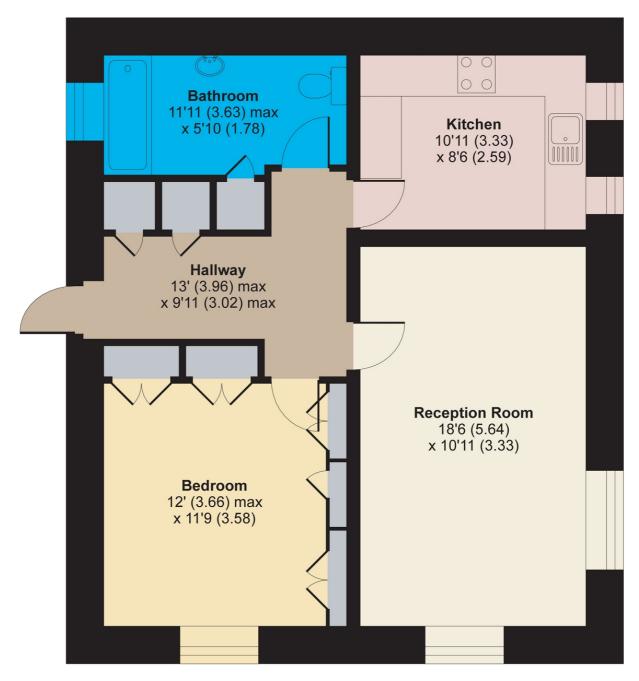

# **MELVIN JACOBS ESTATE AGENTS**

Sales, Lettings & Block Management

Hallway (13' 0" x 9' 11") or (3.96m x 3.02m)

Kitchen (10' 11" x 8' 06" ) or (3.33m x 2.59m)

Reception Room (18' 06" x 10' 11" ) or (5.64m x 3.33m)

Bedroom (12' 0" x 11' 09" ) or (3.66m x 3.58m)

Bathroom (11' 11" x 5' 10" ) or (3.63m x 1.78m)

**EXTERIOR** 

**Communal Gardens** 

**Parking** 

**Tenure** 

We are informed that the tenure is Leasehold

Viewing

## Orchard Court, Stonegrove, Edgware, HA8 7SX

APPROX. GROSS INTERNAL FLOOR AREA 654 SQ FT 60.7 SQ METRES

### **GROUND FLOOR**

Whilst every attempt has been made to ensure the accuracy of the floor plan contained here, measurements of doors, windows and rooms are approximate and no responsibility is taken for any error, omission or misstatement. These plans are for representation purposes only as defined by RICS Code of Measuring Practice and should be used as such by any prospective purchaser. Specifically no guarantee is given on the total square footage of the property if quoted on this plan. Any figure given is for initial guidance only and should not be relied on as a basis of valuation.