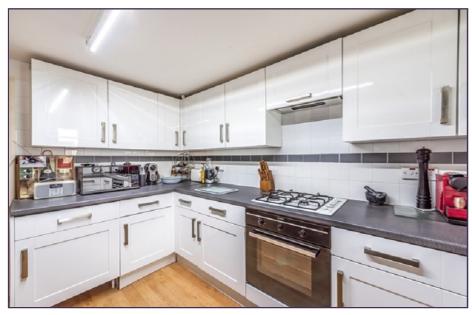

# **MELVIN JACOBS ESTATE AGENTS**

Sales, Lettings & Block Management

Hallway (13' 0" x 9' 11") or (3.96m x 3.02m)

Kitchen (10' 11" x 8' 06" ) or (3.33m x 2.59m)

Reception Room (18' 06" x 10' 11" ) or (5.64m x 3.33m)