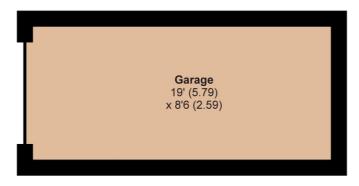

Bedroom 1 (10' 03" x 9' 10" ) or (3.12m x 3.00m)

**Ensuite Shower Room** 

Bedroom 2 (10' 02" x 7' 09" ) or (3.10m x 2.36m)

Bedroom 3 (7' 08" x 6' 10" ) or (2.34m x 2.08m)

**Bathroom** 

**GARDEN** 

Garage

**Off Street Parking** 

## Magnolia Gardens, Edgware, HA8 9GH

APPROX. GROSS INTERNAL FLOOR AREA 1031 SQ FT 95.7 SQ METRES (INCLUDES GARAGE)

Whilst every attempt has been made to ensure the accuracy of the floor plan contained here, measurements of doors, windows and rooms are approximate and no responsibility is taken for any error, omission or misstatement. These plans are for representation purposes only as defined by RICS Code of Measuring Practice and should be used as such by any prospective purchaser. Specifically no guarantee is given on the total square footage of the property if quoted on this plan. Any figure given is for initial guidance only and should not be relied on as a basis of valuation.