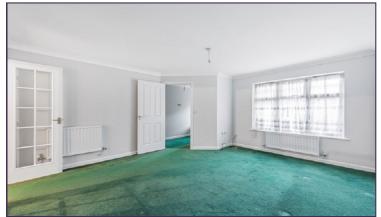

#### **Entrance Hall**

**Guest Cloakroom** 

Reception Room (14' 06" x 12' 07" ) or (4.42m x 3.84m)

Dining Room (11' 08" x 8' 01" ) or (3.56m x 2.46m)

Kitchen (11' 04" x 7' 04" ) or (3.45m x 2.24m)

STAIRS TO FIRST FLOOR