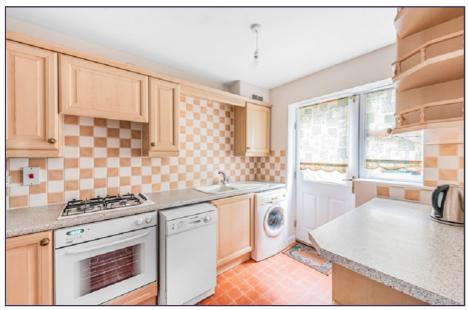

#### **Entrance Hall**

**Guest Cloakroom** 

Reception Room (14' 06" x 12' 07" ) or (4.42m x 3.84m)

Dining Room (11' 08" x 8' 01" ) or (3.56m x 2.46m)

Kitchen (11' 04" x 7' 04" ) or (3.45m x 2.24m)

STAIRS TO FIRST FLOOR