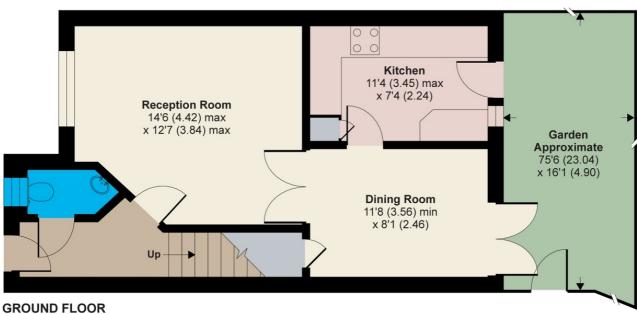

#### **Entrance Hall**

**Guest Cloakroom** 

Reception Room (14' 06" x 12' 07" ) or (4.42m x 3.84m)

Dining Room (11' 08" x 8' 01" ) or (3.56m x 2.46m)

Kitchen (11' 04" x 7' 04" ) or (3.45m x 2.24m)

STAIRS TO FIRST FLOOR

## Magnolia Gardens, Edgware, HA8 9GH

APPROX. GROSS INTERNAL FLOOR AREA 1031 SQ FT 95.7 SQ METRES (INCLUDES GARAGE)

Whilst every attempt has been made to ensure the accuracy of the floor plan contained here, measurements of doors, windows and rooms are approximate and no responsibility is taken for any error, omission or misstatement. These plans are for representation purposes only as defined by RICS Code of Measuring Practice and should be used as such by any prospective purchaser. Specifically no guarantee is given on the total square footage of the property if quoted on this plan. Any figure given is for initial guidance only and should not be relied on as a basis of valuation.