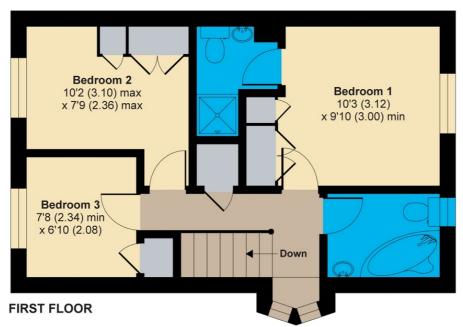

Bedroom 1 (10' 03" x 9' 10" ) or (3.12m x 3.00m)

**Ensuite Shower Room** 

Bedroom 2 (10' 02" x 7' 09" ) or (3.10m x 2.36m)

Bedroom 3 (7' 08" x 6' 10" ) or (2.34m x 2.08m)

**Bathroom** 

**GARDEN** 

Garage

**Off Street Parking** 

## Magnolia Gardens, Edgware, HA8 9GH

APPROX. GROSS INTERNAL FLOOR AREA 1031 SQ FT 95.7 SQ METRES (INCLUDES GARAGE)

Whilst every attempt has been made to ensure the accuracy of the floor plan contained here, measurements of doors, windows and rooms are approximate and no responsibility is taken for any error, omission or misstatement. These plans are for representation purposes only as defined by RICS Code of Measuring Practice and should be used as such by any prospective purchaser. Specifically no guarantee is given on the total square footage of the property if quoted on this plan. Any figure given is for initial guidance only and should not be relied on as a basis of valuation.