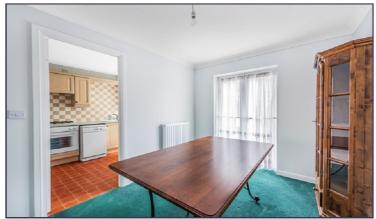

#### **Entrance Hall**

**Guest Cloakroom** 

Reception Room (14' 06" x 12' 07" ) or (4.42m x 3.84m)

Dining Room (11' 08" x 8' 01" ) or (3.56m x 2.46m)

Kitchen (11' 04" x 7' 04" ) or (3.45m x 2.24m)

STAIRS TO FIRST FLOOR