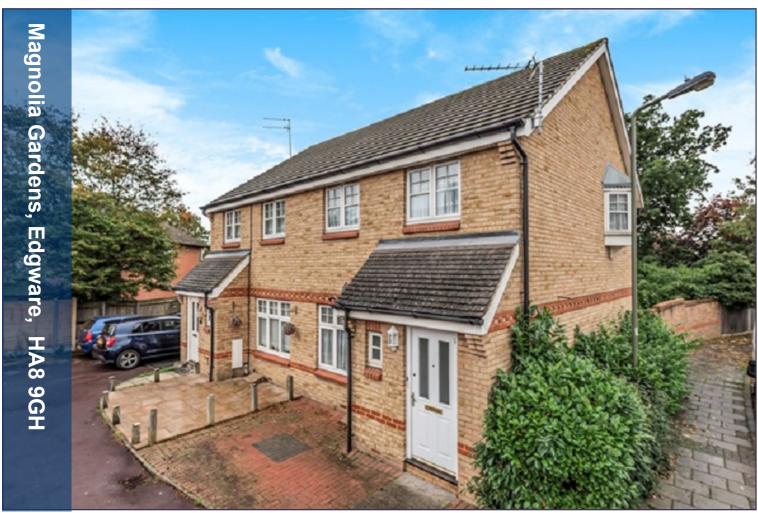

## Magnolia Gardens, Edgware, HA8 9GH

APPROX. GROSS INTERNAL FLOOR AREA 1031 SQ FT 95.7 SQ METRES (INCLUDES GARAGE)

Whilst every attempt has been made to ensure the accuracy of the floor plan contained here, measurements of doors, windows and rooms are approximate and no responsibility is taken for any error, omission or misstatement. These plans are for representation purposes only as defined by RICS Code of Measuring Practice and should be used as such by any prospective purchaser. Specifically no guarantee is given on the total square footage of the property if quoted on this plan. Any figure given is for initial guidance only and should not be relied on as a basis of valuation.