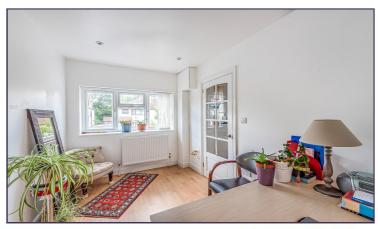

#### Hallway

Living/Dining Room (31' 10" x 11' 10" ) or (9.70m x 3.61m)

Kitchen (9' 11" x 9' 09" ) or (3.02m x 2.97m)

Study (12' 01" x 7' 02" ) or (3.68m x 2.18m)

**Cloak Room** 

**First Floor** 

Master Bedroom (14' 03" x 13' 11" ) or (4.34m x 4.24m)