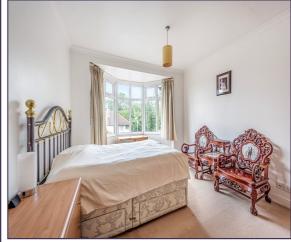

#### Hallway

Living/Dining Room (31' 10" x 11' 10" ) or (9.70m x 3.61m)

Kitchen (9' 11" x 9' 09" ) or (3.02m x 2.97m)

Study (12' 01" x 7' 02" ) or (3.68m x 2.18m)

**Cloak Room** 

**First Floor** 

Master Bedroom (14' 03" x 13' 11" ) or (4.34m x 4.24m)

Bedroom 2 (13' 01" x 11' 10" ) or (3.99m x 3.61m)

Bedroom 3 (9' 07" x 8' 09" ) or (2.92m x 2.67m)

Bedroom 4/Study (9' 03" x 6' 10") or (2.82m x 2.08m)

**Family Bathroom** 

**Shower Room** 

**EXTERIOR** 

**GARDEN** 