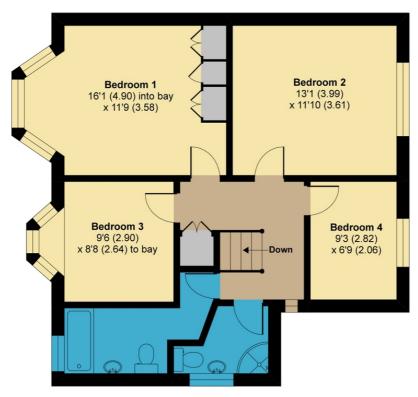

#### Hallway

Living/Dining Room (31' 10" x 11' 10" ) or (9.70m x 3.61m)

Kitchen (9' 11" x 9' 09" ) or (3.02m x 2.97m)

Study (12' 01" x 7' 02" ) or (3.68m x 2.18m)

**Cloak Room** 

**First Floor** 

Master Bedroom (14' 03" x 13' 11" ) or (4.34m x 4.24m)

Bedroom 2 (13' 01" x 11' 10" ) or (3.99m x 3.61m)

Bedroom 3 (9' 07" x 8' 09" ) or (2.92m x 2.67m)

Bedroom 4/Study (9' 03" x 6' 10") or (2.82m x 2.08m)

**Family Bathroom** 

**Shower Room** 

**EXTERIOR** 

**GARDEN** 

### Upcroft Avenue, Edgware, HA8 9RA

Approximate Area = 1433 sq ft / 133.1 sq m (excludes stores)

For identification only - Not to scale

**FIRST FLOOR** 