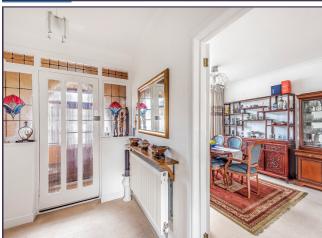

#### Hallway

Living/Dining Room (31' 10" x 11' 10" ) or (9.70m x 3.61m)

Kitchen (9' 11" x 9' 09" ) or (3.02m x 2.97m)

Study (12' 01" x 7' 02" ) or (3.68m x 2.18m)

**Cloak Room** 

**First Floor** 

Master Bedroom (14' 03" x 13' 11" ) or (4.34m x 4.24m)