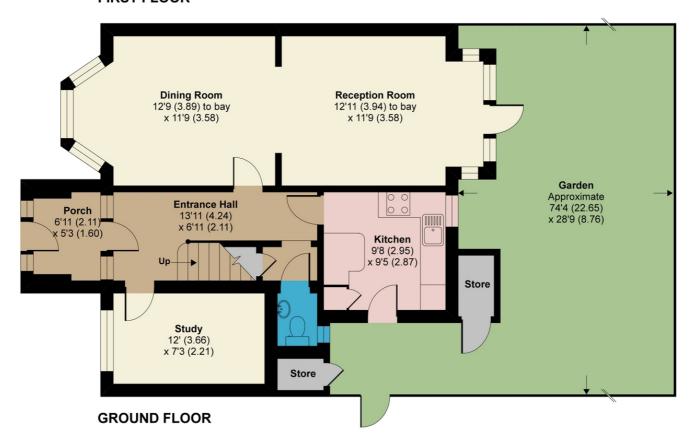

#### Hallway

Living/Dining Room (31' 10" x 11' 10" ) or (9.70m x 3.61m)

Kitchen (9' 11" x 9' 09" ) or (3.02m x 2.97m)

Study (12' 01" x 7' 02" ) or (3.68m x 2.18m)

**Cloak Room** 

**First Floor** 

Master Bedroom (14' 03" x 13' 11" ) or (4.34m x 4.24m)

Bedroom 2 (13' 01" x 11' 10" ) or (3.99m x 3.61m)

Bedroom 3 (9' 07" x 8' 09" ) or (2.92m x 2.67m)

Bedroom 4/Study (9' 03" x 6' 10") or (2.82m x 2.08m)

**Family Bathroom** 

**Shower Room** 

**EXTERIOR** 

**GARDEN** 

**Store Room** 

**Storage Area** 

**Driveway** 

**Tenure** 

We are informed that the tenure is Freehold

### Upcroft Avenue, Edgware, HA8 9RA

Approximate Area = 1433 sq ft / 133.1 sq m (excludes stores)

For identification only - Not to scale

**FIRST FLOOR** 