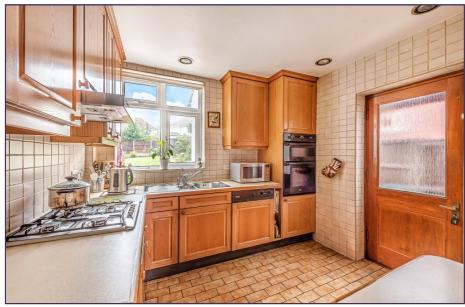

#### Hallway

Living/Dining Room (31' 10" x 11' 10" ) or (9.70m x 3.61m)

Kitchen (9' 11" x 9' 09" ) or (3.02m x 2.97m)

Study (12' 01" x 7' 02" ) or (3.68m x 2.18m)

**Cloak Room** 

**First Floor** 

Master Bedroom (14' 03" x 13' 11" ) or (4.34m x 4.24m)