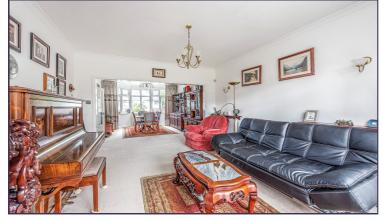

#### Hallway

Living/Dining Room (31' 10" x 11' 10" ) or (9.70m x 3.61m)

Kitchen (9' 11" x 9' 09" ) or (3.02m x 2.97m)

Study (12' 01" x 7' 02" ) or (3.68m x 2.18m)

**Cloak Room** 

**First Floor** 

Master Bedroom (14' 03" x 13' 11" ) or (4.34m x 4.24m)