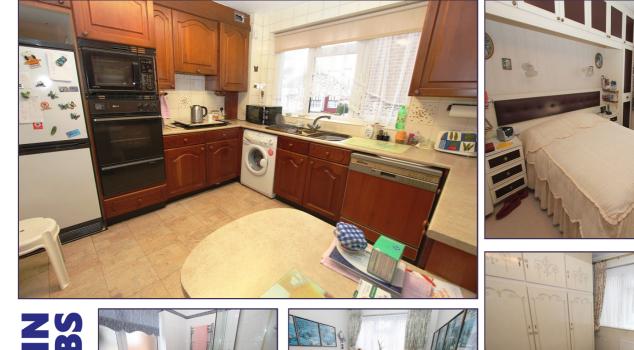

## **Entrance Hall**

Through Reception Room (21' 0" x 14' 08") or (6.40m x 4.47m)

Access to full width BALCONY

Kitchen/Breakfast Room (10' 10" x 9' 09") or (3.30m x 2.97m)

Bedroom 1 (14' 03" x 11' 09" ) or (4.34m x 3.58m)

Bedroom 2 (11' 0" x 10' 0" ) or (3.35m x 3.05m)

Bedroom 3 (10' 10" x 8' 0" ) or (3.30m x 2.44m)

**Shower Room** 

Separate WC

**Balcony** 