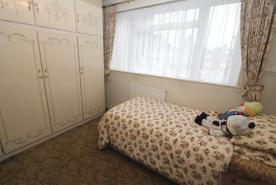

Bedroom 2 (11' 0" x 10' 0" ) or (3.35m x 3.05m)

Bedroom 3 (10' 10" x 8' 0" ) or (3.30m x 2.44m)

**Shower Room** 

Separate WC

**Balcony** 