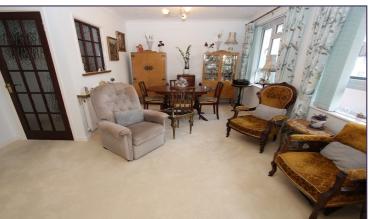

## **Entrance Hall**

Through Reception Room (21' 0" x 14' 08") or (6.40m x 4.47m)

Access to full width BALCONY

Kitchen/Breakfast Room (10' 10" x 9' 09") or (3.30m x 2.97m)

Bedroom 1 (14' 03" x 11' 09" ) or (4.34m x 3.58m)