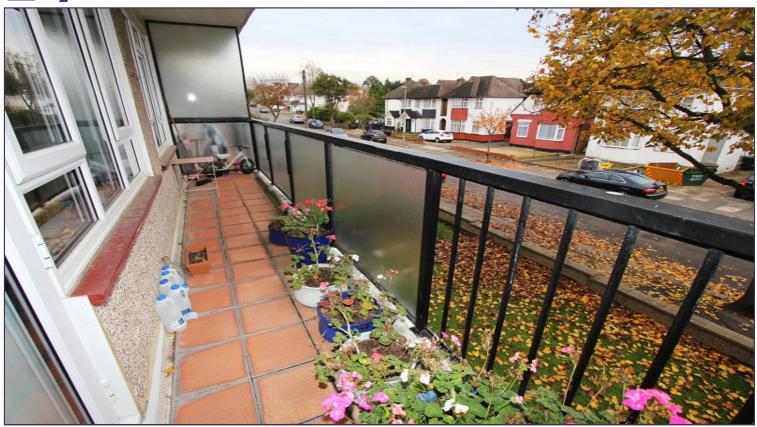

## **Entrance Hall**

Through Reception Room (21' 0" x 14' 08") or (6.40m x 4.47m)

Access to full width BALCONY

Kitchen/Breakfast Room (10' 10" x 9' 09") or (3.30m x 2.97m)

Bedroom 1 (14' 03" x 11' 09" ) or (4.34m x 3.58m)