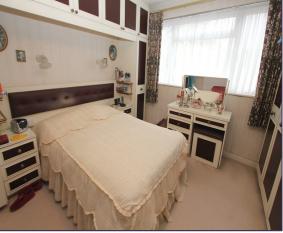

## **Entrance Hall**

Through Reception Room (21' 0" x 14' 08") or (6.40m x 4.47m)

Access to full width BALCONY

Kitchen/Breakfast Room (10' 10" x 9' 09") or (3.30m x 2.97m)

Bedroom 1 (14' 03" x 11' 09" ) or (4.34m x 3.58m)