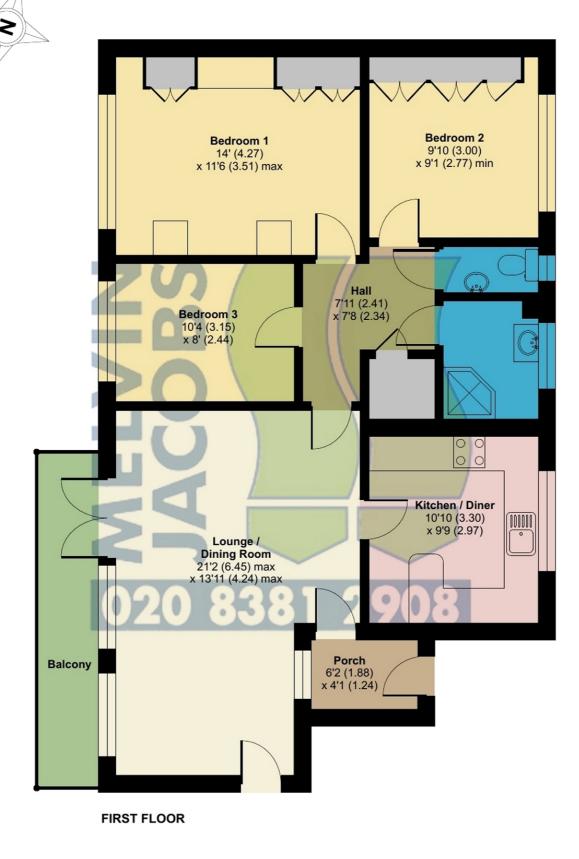

## **Entrance Hall**

Through Reception Room (21' 0" x 14' 08") or (6.40m x 4.47m)

Access to full width BALCONY

Kitchen/Breakfast Room (10' 10" x 9' 09") or (3.30m x 2.97m)

Bedroom 1 (14' 03" x 11' 09" ) or (4.34m x 3.58m)

Bedroom 2 (11' 0" x 10' 0" ) or (3.35m x 3.05m)

Bedroom 3 (10' 10" x 8' 0" ) or (3.30m x 2.44m)

**Shower Room** 

Separate WC

**Balcony** 

# Cranmer Road, Edgware, HA8 8UD

Approximate Area = 931 sq ft / 86.4 sq m

For identification only - Not to scale

Floor plan produced in accordance with RICS Property Measurement Standards incorporating International Property Measurement Standards (IPMS2 Residential). © ntchecom 2022. Produced for Melvin Jacobs Estate Agents. REF: 829360