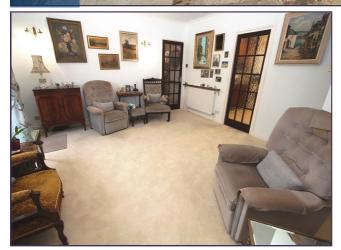

## **Entrance Hall**

Through Reception Room (21' 0" x 14' 08") or (6.40m x 4.47m)

Access to full width BALCONY

Kitchen/Breakfast Room (10' 10" x 9' 09") or (3.30m x 2.97m)

Bedroom 1 (14' 03" x 11' 09" ) or (4.34m x 3.58m)