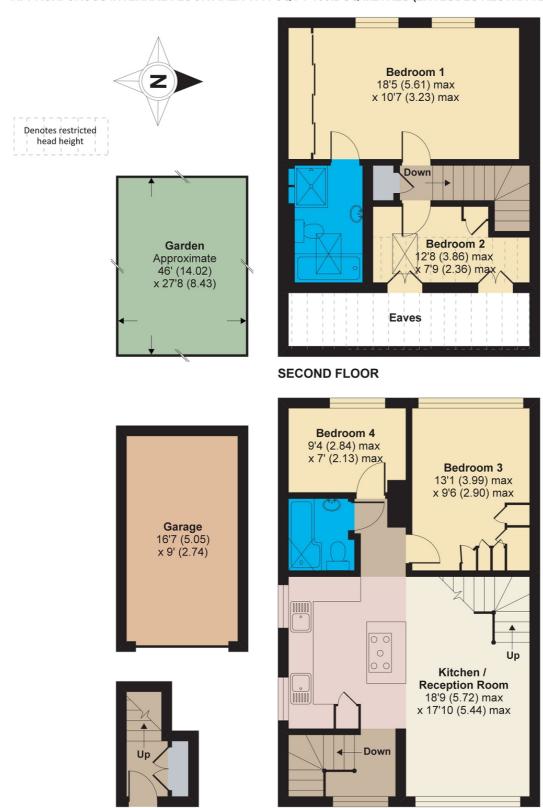

#### **First Floor**

Open Plan Reception Room/Kitchen (18' 09" x 17' 10") or (5.72m x 5.44m)

Kosher Kitchen, two sinks, two dishwashers and two ovens.

Bedroom 3 (13' 01" x 9' 06" ) or (3.99m x 2.90m)

Study (9' 04" x 7' 0" ) or (2.84m x 2.13m)

**Family Bathroom** 

**Second Floor** 

Bedroom 1 (18' 05" x 10' 07" ) or (5.61m x 3.23m)

**Ensuite Bathroom** 

Bedroom 2 (12' 08" x 7' 09" ) or (3.86m x 2.36m)

Access to Eaves Cupboard

Own Private Garden (46' 0" x 27' 08" ) or (14.02m x 8.43m)

Garage (16' 07" x 9' 0" ) or (5.05m x 2.74m)

## Campbell Croft, Edgware, HA8 8DS

APPROX. GROSS INTERNAL FLOOR AREA 1144 SQ FT 106.2 SQ METRES (EXCLUDES RESTRICTED HEAD HEIGHT)

Whilst every attempt has been made to ensure the accuracy of the floor plan contained here, measurements of doors, windows and rooms are approximate and no responsibility is taken for any error, omission or misstatement. These plans are for representation purposes only as defined by RICS Code of Measuring Practice and should be used as such by any prospective purchaser. Specifically no guarantee is given on the total square footage of the property if quoted on this plan. Any figure given is for initial guidance only and should not be relied on as a basis of valuation.

FIRST FLOOR

**GROUND FLOOR** 

Copyright nichecom.co.uk 2019 Produced for Melvin Jacobs Estate Agents REF: 568730