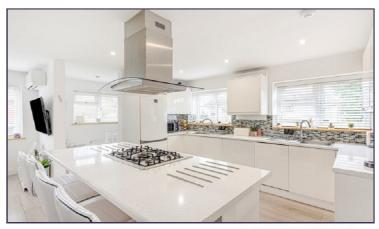

#### **First Floor**

Open Plan Reception Room/Kitchen (18' 09" x 17' 10") or (5.72m x 5.44m)

Kosher Kitchen, two sinks, two dishwashers and two ovens.

Bedroom 3 (13' 01" x 9' 06" ) or (3.99m x 2.90m)

Study (9' 04" x 7' 0" ) or (2.84m x 2.13m)