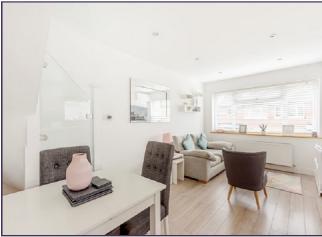

#### **First Floor**

Open Plan Reception Room/Kitchen (18' 09" x 17' 10") or (5.72m x 5.44m)

Kosher Kitchen, two sinks, two dishwashers and two ovens.

Bedroom 3 (13' 01" x 9' 06" ) or (3.99m x 2.90m)

Study (9' 04" x 7' 0" ) or (2.84m x 2.13m)