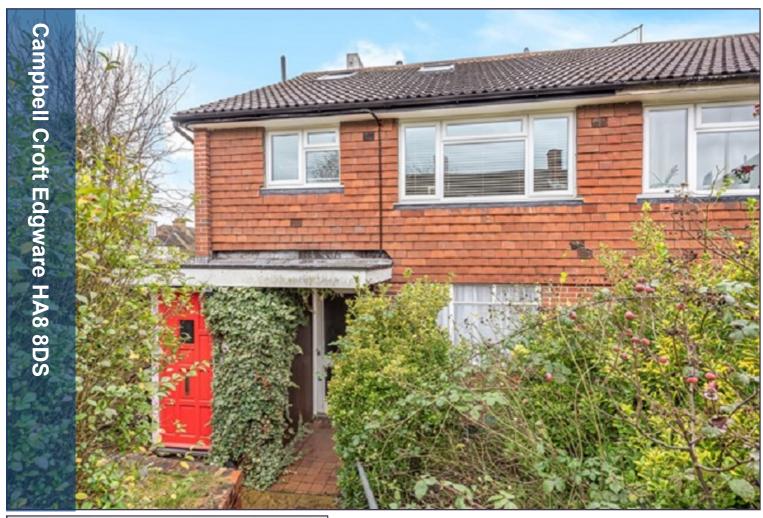

## Campbell Croft, Edgware, HA8 8DS

APPROX. GROSS INTERNAL FLOOR AREA 1144 SQ FT 106.2 SQ METRES (EXCLUDES RESTRICTED HEAD HEIGHT)

Whilst every attempt has been made to ensure the accuracy of the floor plan contained here, measurements of doors, windows and rooms are approximate and no responsibility is taken for any error, omission or misstatement. These plans are for representation purposes only as defined by RICS Code of Measuring Practice and should be used as such by any prospective purchaser. Specifically no guarantee is given on the total square footage of the property if quoted on this plan. Any figure given is for initial guidance only and should not be relied on as a basis of valuation.