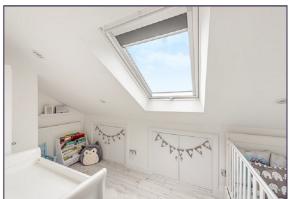

**Family Bathroom** 

**Second Floor** 

Bedroom 1 (18' 05" x 10' 07" ) or (5.61m x 3.23m)

**Ensuite Bathroom** 

Bedroom 2 (12' 08" x 7' 09" ) or (3.86m x 2.36m)

Access to Eaves Cupboard

Own Private Garden (46' 0" x 27' 08" ) or (14.02m x 8.43m)