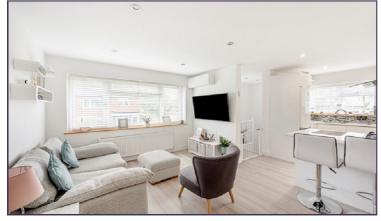

#### **First Floor**

Open Plan Reception Room/Kitchen (18' 09" x 17' 10") or (5.72m x 5.44m)

Kosher Kitchen, two sinks, two dishwashers and two ovens.

Bedroom 3 (13' 01" x 9' 06" ) or (3.99m x 2.90m)

Study (9' 04" x 7' 0" ) or (2.84m x 2.13m)