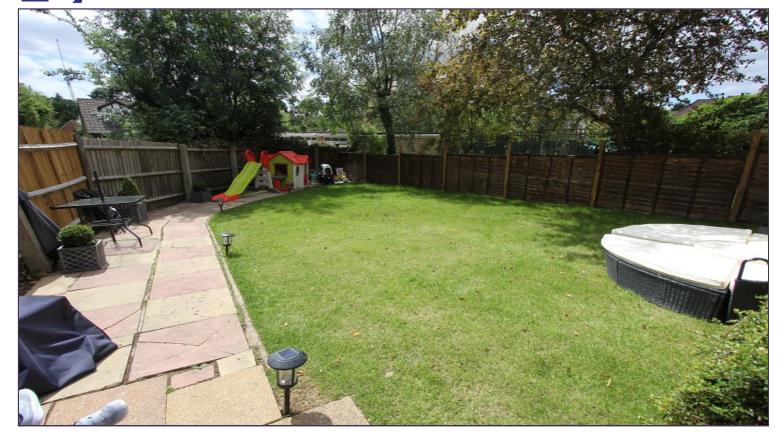

**Family Bathroom** 

**Second Floor** 

Bedroom 1 (18' 05" x 10' 07" ) or (5.61m x 3.23m)

**Ensuite Bathroom** 

Bedroom 2 (12' 08" x 7' 09" ) or (3.86m x 2.36m)

Access to Eaves Cupboard

Own Private Garden (46' 0" x 27' 08" ) or (14.02m x 8.43m)

Garage (16' 07" x 9' 0" ) or (5.05m x 2.74m)