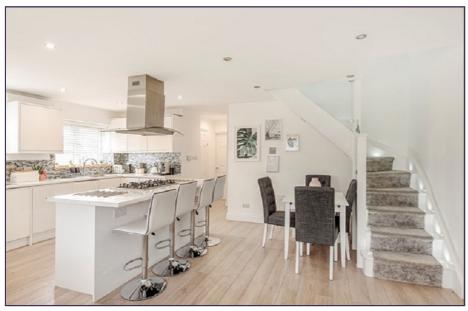

#### **First Floor**

Open Plan Reception Room/Kitchen (18' 09" x 17' 10") or (5.72m x 5.44m)

Kosher Kitchen, two sinks, two dishwashers and two ovens.

Bedroom 3 (13' 01" x 9' 06" ) or (3.99m x 2.90m)

Study (9' 04" x 7' 0" ) or (2.84m x 2.13m)