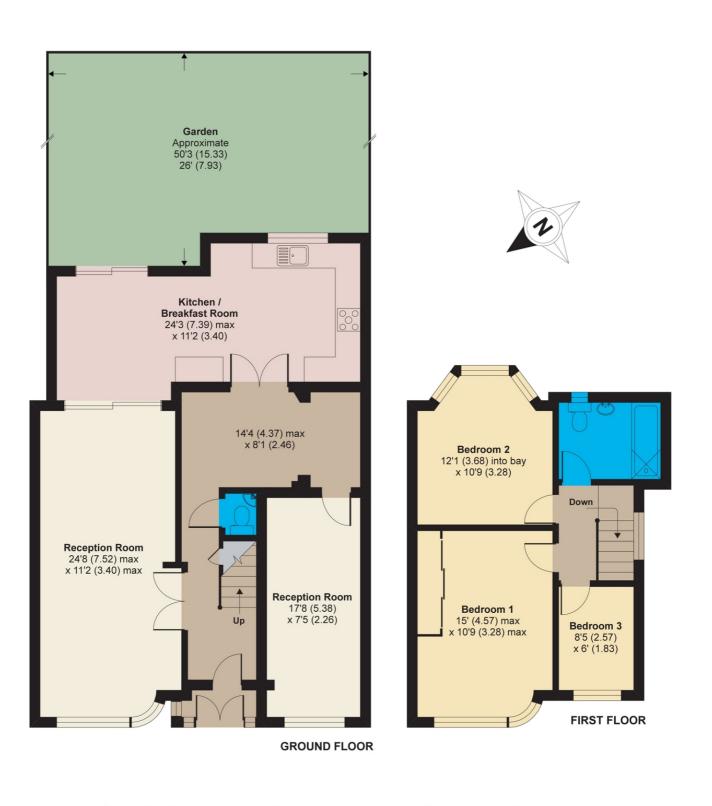

## Hallway

**Guest Cloakroom** 

Living/Dining Room (24' 08" x 11' 02" ) or (7.52m x 3.40m)

Kitchen/Breakfast Room (24' 03" x 11' 02" ) or (7.39m x 3.40m)

Reception 2 (17' 08" x 7' 05" ) or (5.38m x 2.26m)

Family Room (14' 04" x 8' 01" ) or (4.37m x 2.46m)

**First Floor** 

## Landing

Bedroom 1 (15' 0" x 10' 09" ) or (4.57m x 3.28m)

Bathroom 2 (12' 01" x 10' 09" ) or (3.68m x 3.28m)

Bedroom 3 (8' 05" x 6' 0" ) or (2.57m x 1.83m)

**Family Bathroom** 

**EXTERIOR** 

GARDEN

Driveway

## Francklyn Gardens, Edgware, HA8 8SA

APPROX. GROSS INTERNAL FLOOR AREA 1367 SQ FT 126.9 SQ METRES

Whilst every attempt has been made to ensure the accuracy of the floor plan contained here, measurements of doors, windows and rooms are approximate and no responsibility is taken for any error, omission or misstatement. These plans are for representation purposes only as defined by RICS Code of Measuring Practice and should be used as such by any prospective purchaser. Specifically no guarantee is given on the total square footage of the property if quoted on this plan. Any figure given is for initial guidance only and should not be relied on as a basis of valuation.