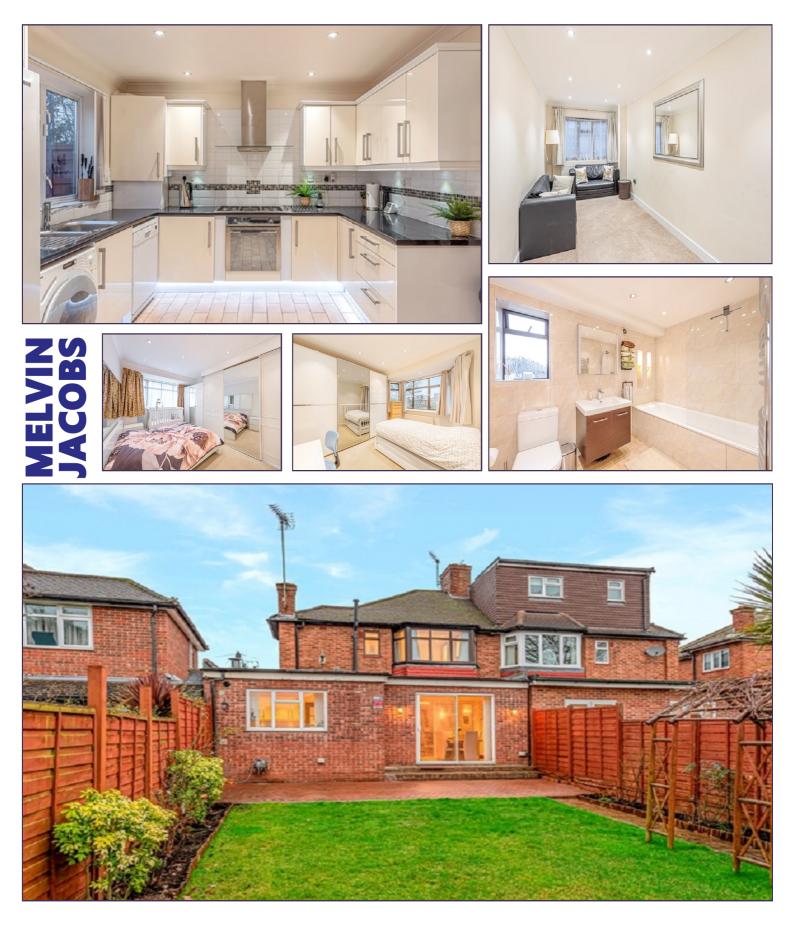

- 3 Bedroom & 1 Bathroom
- **5** Reception Areas •
- · Beautifully Presented Throughout
- Off Street Parking
- 24 ft Kitchen/Breakfast Room .
- **Guest Cloakroom** •
- Within The Eruv •
- Viewing Is Essential •
- Call Today On 020 8381 2908 •

## Hallway

**Guest Cloakroom** 

Living/Dining Room (24' 08" x 11' 02" ) or (7.52m x 3.40m)

Kitchen/Breakfast Room (24' 03" x 11' 02" ) or (7.39m x 3.40m)

Reception 2 (17' 08" x 7' 05" ) or (5.38m x 2.26m)

Family Room (14' 04" x 8' 01" ) or (4.37m x 2.46m)

**First Floor** 

## Landing

Bedroom 1 (15' 0" x 10' 09" ) or (4.57m x 3.28m)

Bathroom 2 (12' 01" x 10' 09" ) or (3.68m x 3.28m)

Bedroom 3 (8' 05" x 6' 0" ) or (2.57m x 1.83m)

**Family Bathroom** 

**EXTERIOR** 

GARDEN

Driveway