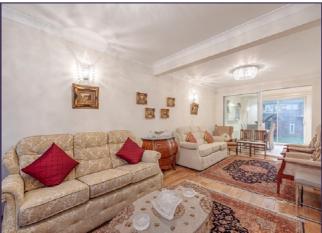

## Hallway

**Guest Cloakroom** 

Living/Dining Room (24' 08" x 11' 02" ) or (7.52m x 3.40m)

Kitchen/Breakfast Room (24' 03" x 11' 02" ) or (7.39m x 3.40m)

Reception 2 (17' 08" x 7' 05" ) or (5.38m x 2.26m)