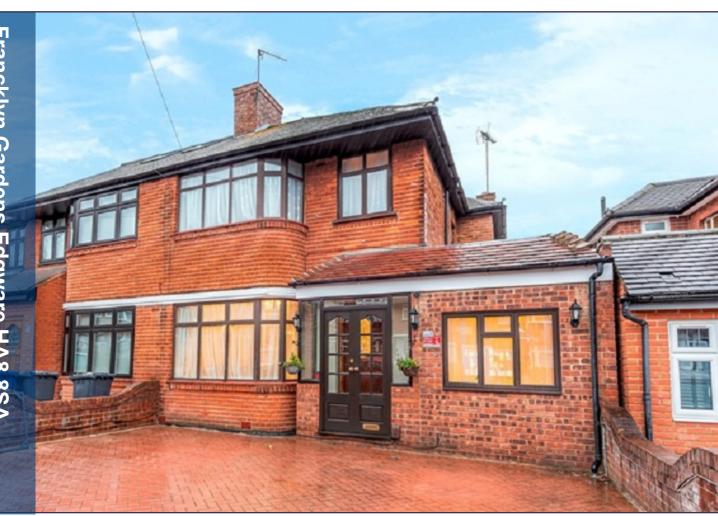

- 3 Bedroom & 1 Bathroom
- **5** Reception Areas •
- · Beautifully Presented Throughout
- Off Street Parking
- 24 ft Kitchen/Breakfast Room .
- **Guest Cloakroom** •
- Within The Eruv •
- Viewing Is Essential •
- Call Today On 020 8381 2908 •

## Francklyn Gardens, Edgware, HA8 8SA

APPROX. GROSS INTERNAL FLOOR AREA 1367 SQ FT 126.9 SQ METRES

Whilst every attempt has been made to ensure the accuracy of the floor plan contained here, measurements of doors, windows and rooms are approximate and no responsibility is taken for any error, omission or misstatement. These plans are for representation purposes only as defined by RICS Code of Measuring Practice and should be used as such by any prospective purchaser. Specifically no guarantee is given on the total square footage of the property if quoted on this plan. Any figure given is for initial guidance only and should not be relied on as a basis of valuation.