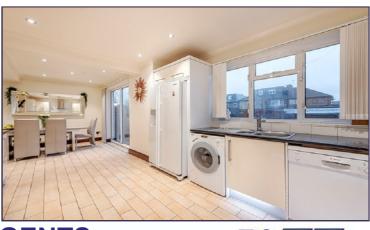

## Hallway

**Guest Cloakroom** 

Living/Dining Room (24' 08" x 11' 02" ) or (7.52m x 3.40m)

Kitchen/Breakfast Room (24' 03" x 11' 02" ) or (7.39m x 3.40m)

Reception 2 (17' 08" x 7' 05" ) or (5.38m x 2.26m)