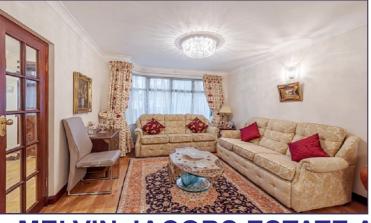

## Hallway

**Guest Cloakroom** 

Living/Dining Room (24' 08" x 11' 02" ) or (7.52m x 3.40m)

Kitchen/Breakfast Room (24' 03" x 11' 02" ) or (7.39m x 3.40m)

Reception 2 (17' 08" x 7' 05" ) or (5.38m x 2.26m)