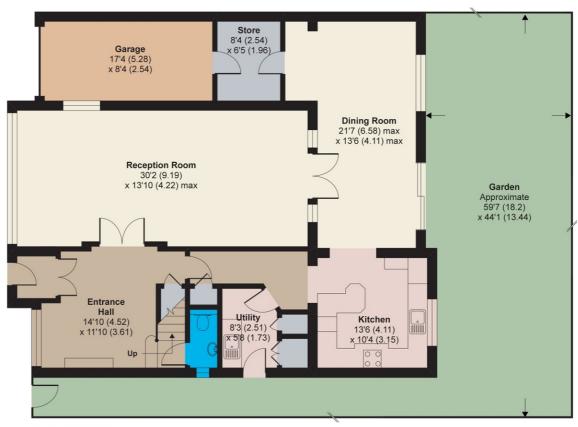

## **MELVIN JACOBS ESTATE AGENTS**

Sales, Lettings & Block Management

Entrance Hall (14' 10" x 11' 10") or (4.52m x 3.61m)

Viewing

**Guest Cloakroom** 

Strictly By Appointment Only. Melvin Jacobs, 020 8381 2908

Utility Room (8' 03" x 5' 08" ) or (2.51m x 1.73m)

Kitchen/Breakfast Room (13' 06" x 10' 04") or (4.11m x 3.15m)

Double Reception Room (30' 02" x 13' 10") or (9.19m x 4.22m)

Dining Room/Family Room (21' 07" x 13' 06") or (6.58m x 4.11m)

Store Room (8' 04" x 6' 05" ) or (2.54m x 1.96m)

**First Floor** 

Bedroom 1 (14' 11" x 13' 11" ) or (4.55m x 4.24m)

Ensuite Dressing Room (13' 10" x 8' 02" ) or (4.22m x 2.49m)

**Ensuite Bathroom** 

Bedroom 2 (14' 06" x 12' 0") or (4.42m x 3.66m) Access to Roof Terrace

Bedroom 3 (12' 0" x 11' 05" ) or (3.66m x 3.48m)

Bedroom 4 (11' 04" x 11' 03" ) or (3.45m x 3.43m)

**Roof Terrace** 

**GARDEN** 

Garage/Gym (17' 04" x 8' 04") or (5.28m x 2.54m)

**Driveway** 

**Tenure** 

We are informed that the tenure is Freehold

## Oakleigh Gardens, Edgware, HA8 8EA

APPROX. GROSS INTERNAL FLOOR AREA 2591 SQ FT 240.7 SQ METRES (INCLUDES GARAGE)

## **FIRST FLOOR**

**GROUND FLOOR** 

Whilst every attempt has been made to ensure the accuracy of the floor plan contained here, measurements of doors, windows and rooms are approximate and no responsibility is taken for any error, omission or misstatement. These plans are for representation purposes only as defined by RICS Code of Measuring Practice and should be used as such by any prospective purchaser. Specifically no guarantee is given on the total square footage of the property if quoted on this plan. Any figure given is for initial guidance only and should not be relied on as a basis of valuation.