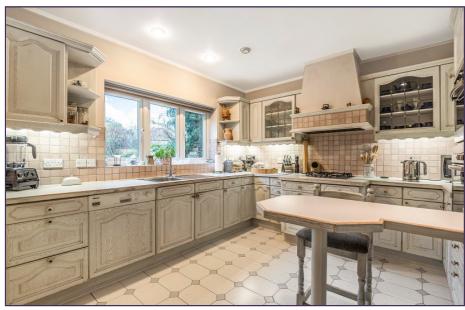

Utility Room (8' 03" x 5' 08" ) or (2.51m x 1.73m)

Kitchen/Breakfast Room (13' 06" x 10' 04") or (4.11m x 3.15m)

Double Reception Room (30' 02" x 13' 10") or (9.19m x 4.22m)

Dining Room/Family Room (21' 07" x 13' 06") or (6.58m x 4.11m)