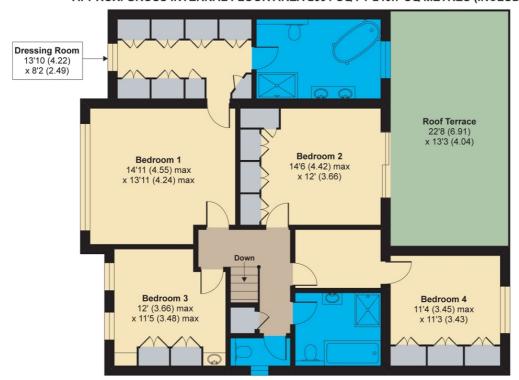

Store Room (8' 04" x 6' 05" ) or (2.54m x 1.96m)

**First Floor** 

Bedroom 1 (14' 11" x 13' 11" ) or (4.55m x 4.24m)

Ensuite Dressing Room (13' 10" x 8' 02" ) or (4.22m x 2.49m)

**Ensuite Bathroom** 

Bedroom 2 (14' 06" x 12' 0") or (4.42m x 3.66m) Access to Roof Terrace

Bedroom 3 (12' 0" x 11' 05" ) or (3.66m x 3.48m)

Bedroom 4 (11' 04" x 11' 03" ) or (3.45m x 3.43m)

**Roof Terrace** 

**GARDEN** 

Garage/Gym (17' 04" x 8' 04") or (5.28m x 2.54m)

**Driveway** 

**Tenure** 

We are informed that the tenure is Freehold

## Oakleigh Gardens, Edgware, HA8 8EA

APPROX. GROSS INTERNAL FLOOR AREA 2591 SQ FT 240.7 SQ METRES (INCLUDES GARAGE)

## **FIRST FLOOR**

**GROUND FLOOR** 

Whilst every attempt has been made to ensure the accuracy of the floor plan contained here, measurements of doors, windows and rooms are approximate and no responsibility is taken for any error, omission or misstatement. These plans are for representation purposes only as defined by RICS Code of Measuring Practice and should be used as such by any prospective purchaser. Specifically no guarantee is given on the total square footage of the property if quoted on this plan. Any figure given is for initial guidance only and should not be relied on as a basis of valuation.