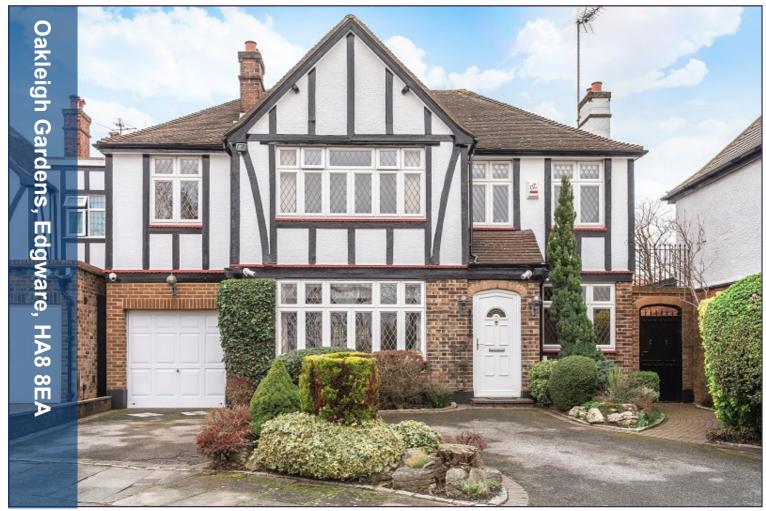

## Oakleigh Gardens, Edgware, HA8 8EA

APPROX. GROSS INTERNAL FLOOR AREA 2591 SQ FT 240.7 SQ METRES (INCLUDES GARAGE)

- 4 Bedrooms
- Ensuite Bathroom
- · Ensuite Dressing Room
- Family Bathroom
- · Through Reception Room
- Family Room
- · Utility Room
- · Guest Cloakroom
- Garden and Roof Terrace
- Garage and Driveway

£1,250,000

**Subject To Contract** 