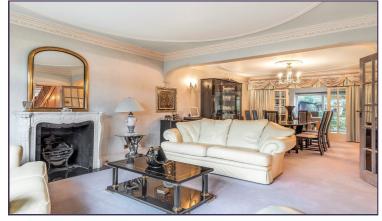

Utility Room (8' 03" x 5' 08" ) or (2.51m x 1.73m)

Kitchen/Breakfast Room (13' 06" x 10' 04") or (4.11m x 3.15m)

Double Reception Room (30' 02" x 13' 10") or (9.19m x 4.22m)

Dining Room/Family Room (21' 07" x 13' 06") or (6.58m x 4.11m)