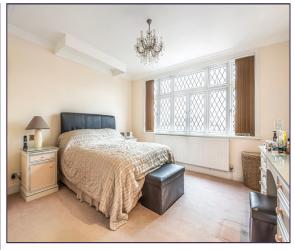

Store Room (8' 04" x 6' 05" ) or (2.54m x 1.96m)

**First Floor** 

Bedroom 1 (14' 11" x 13' 11" ) or (4.55m x 4.24m)

Ensuite Dressing Room (13' 10" x 8' 02" ) or (4.22m x 2.49m)

**Ensuite Bathroom** 

Bedroom 2 (14' 06" x 12' 0") or (4.42m x 3.66m) Access to Roof Terrace