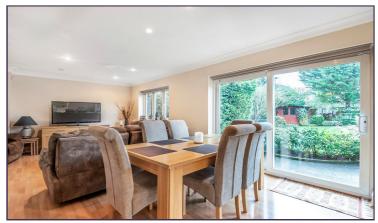

Utility Room (8' 03" x 5' 08" ) or (2.51m x 1.73m)

Kitchen/Breakfast Room (13' 06" x 10' 04") or (4.11m x 3.15m)

Double Reception Room (30' 02" x 13' 10") or (9.19m x 4.22m)

Dining Room/Family Room (21' 07" x 13' 06") or (6.58m x 4.11m)