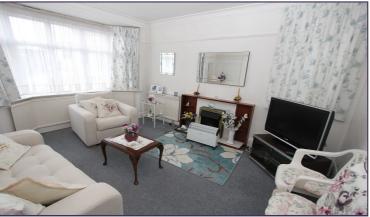

## Hallway

Lounge (13' 09" x 11' 0" ) or (4.19m x 3.35m) Dining Room (12' 09" x 10' 0" ) or (3.89m x 3.05m) Kitchen (11' 03" x 6' 03" ) or (3.43m x 1.91m) First Floor Bedroom 1 (11' 09" x 9' 06" ) or (3.58m x 2.90m) Bedroom 2 (12' 09" x 10' 06" ) or (3.89m x 3.20m) Bedroom 3 (8' 0" x 6' 09" ) or (2.44m x 2.06m) Family Bathroom Separate WC EXTERIOR Rear Garden