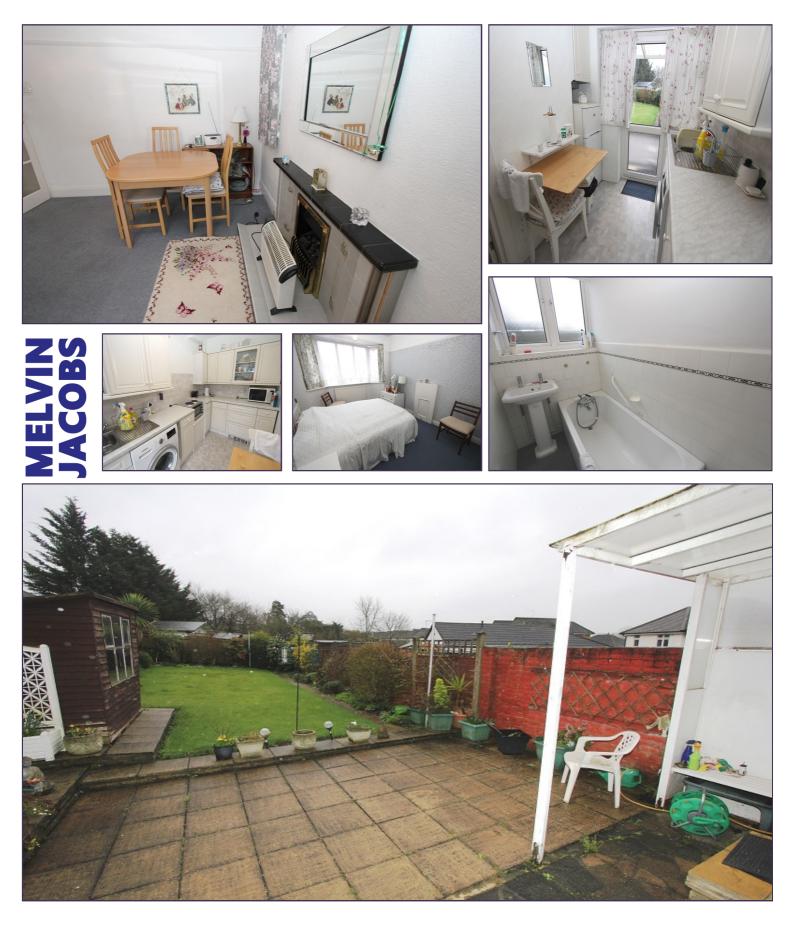

## Hallway

Lounge (13' 09" x 11' 0" ) or (4.19m x 3.35m) Dining Room (12' 09" x 10' 0" ) or (3.89m x 3.05m) Kitchen (11' 03" x 6' 03" ) or (3.43m x 1.91m) First Floor Bedroom 1 (11' 09" x 9' 06" ) or (3.58m x 2.90m) Bedroom 2 (12' 09" x 10' 06" ) or (3.89m x 3.20m) Bedroom 3 (8' 0" x 6' 09" ) or (2.44m x 2.06m) Family Bathroom Separate WC EXTERIOR Rear Garden