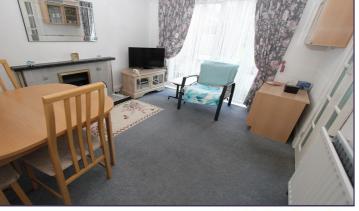

## Hallway

Lounge (13' 09" x 11' 0" ) or (4.19m x 3.35m) Dining Room (12' 09" x 10' 0" ) or (3.89m x 3.05m) Kitchen (11' 03" x 6' 03" ) or (3.43m x 1.91m) First Floor Bedroom 1 (11' 09" x 9' 06" ) or (3.58m x 2.90m) Bedroom 2 (12' 09" x 10' 06" ) or (3.89m x 3.20m) Bedroom 3 (8' 0" x 6' 09" ) or (2.44m x 2.06m) Family Bathroom Separate WC EXTERIOR Rear Garden