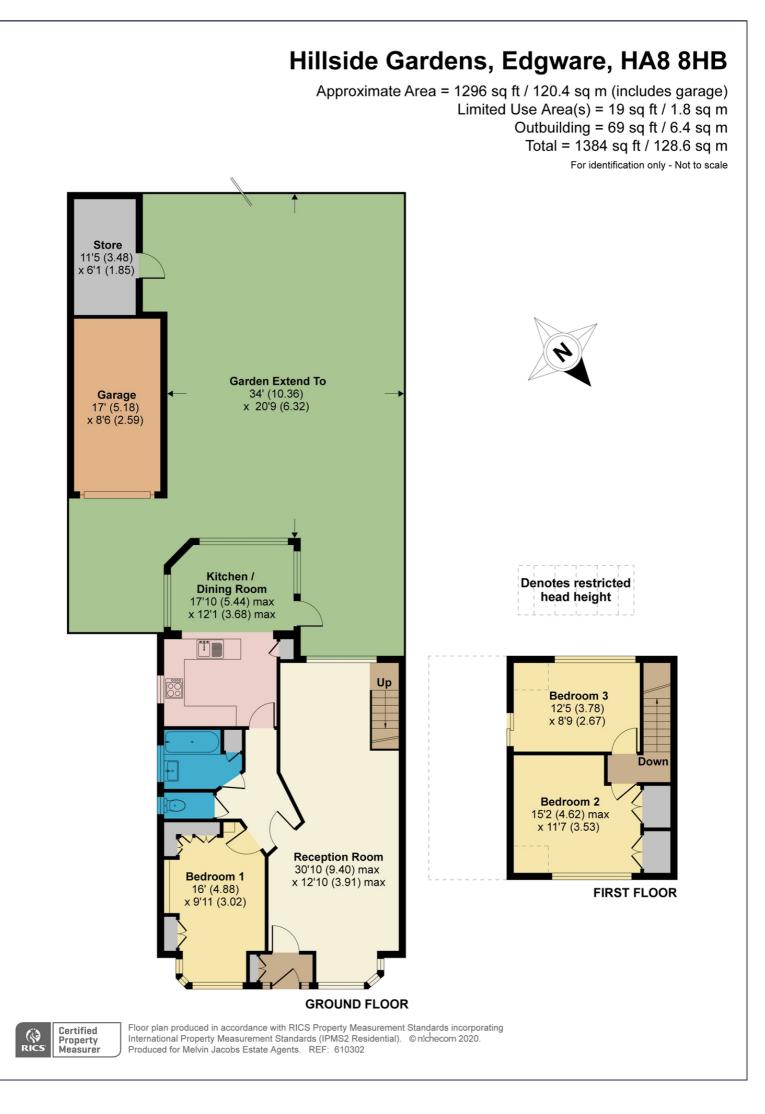

## Entrance

Lounge/Dining Room (30' 10" x 12' 10" ) or (9.40m x 3.91m)

Kitchen/Family Room (17' 10" x 12' 01" ) or (5.44m x 3.68m)

Bedroom 1 (16' 00" x 9' 11" ) or (4.88m x 3.02m)

Bathroom

Separate WC

**First Floor** 

Bedroom 2 (15' 02" x 11' 07" ) or (4.62m x 3.53m)

Bedroom 3 (12' 05" x 8' 09" ) or (3.78m x 2.67m)

GARDEN

Store Room (11' 05" x 6' 01" ) or (3.48m x 1.85m)

Garage (17' 00" x 8' 06" ) or (5.18m x 2.59m)

**Shared Driveway** 