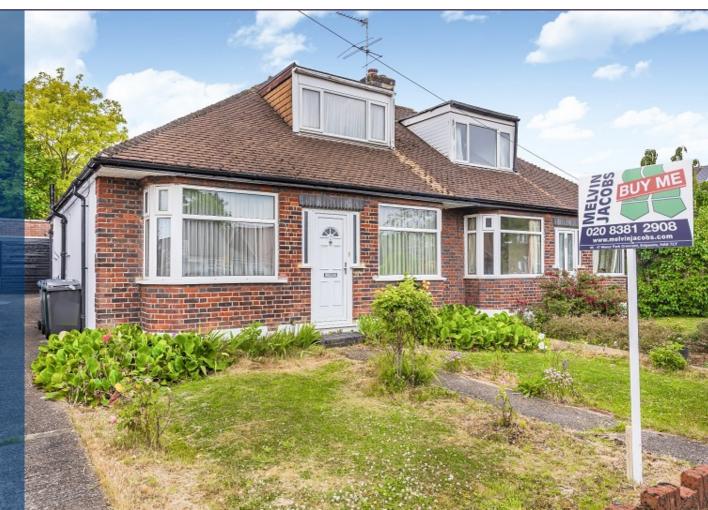

- 3 Bedrooms
- Bathroom
- Separate WC
- Lounge/Dining Room
- Kitchen/Family Room
- Garden
- Garage
- Shared Driveway
- Chain Free
- VIEW NOW!

£599,000 Subject To Contract

## Entrance

Lounge/Dining Room (30' 10" x 12' 10" ) or (9.40m x 3.91m)

Kitchen/Family Room (17' 10" x 12' 01" ) or (5.44m x 3.68m)

Bedroom 1 (16' 00" x 9' 11" ) or (4.88m x 3.02m)

Bathroom

Separate WC

**First Floor** 