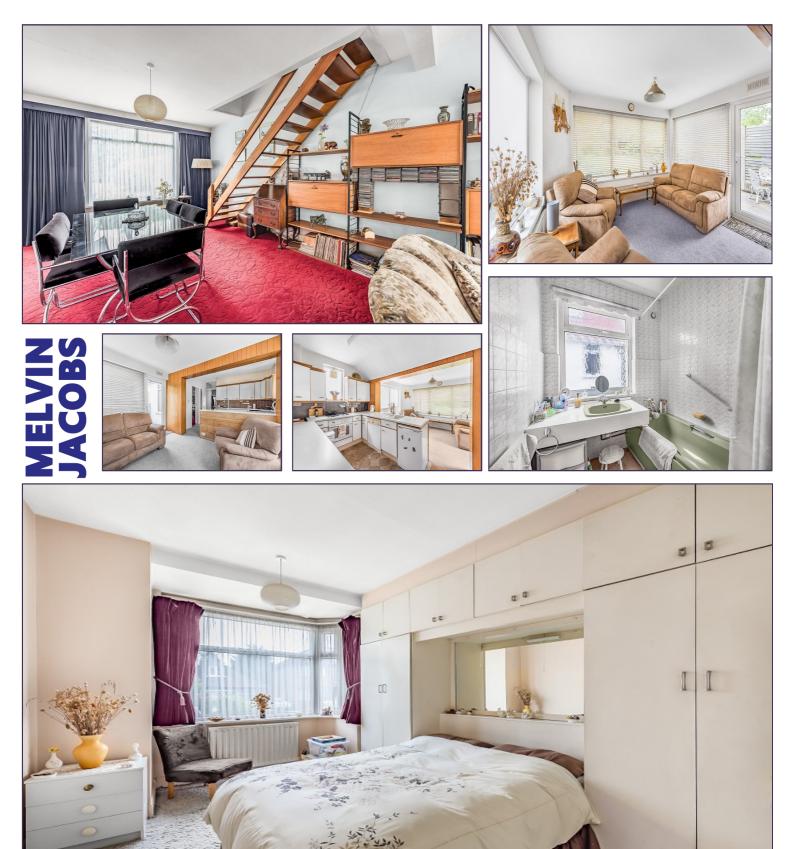

## Entrance

Lounge/Dining Room (30' 10" x 12' 10" ) or (9.40m x 3.91m)

Kitchen/Family Room (17' 10" x 12' 01" ) or (5.44m x 3.68m)

Bedroom 1 (16' 00" x 9' 11" ) or (4.88m x 3.02m)

Bathroom

Separate WC

**First Floor** 

Bedroom 2 (15' 02" x 11' 07" ) or (4.62m x 3.53m)

Bedroom 3 (12' 05" x 8' 09" ) or (3.78m x 2.67m)

GARDEN

Store Room (11' 05" x 6' 01" ) or (3.48m x 1.85m)

Garage (17' 00" x 8' 06" ) or (5.18m x 2.59m)

**Shared Driveway** 