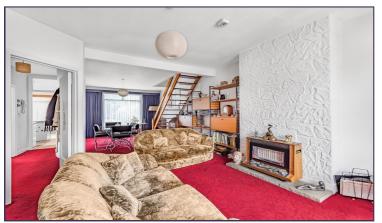

## Entrance

Lounge/Dining Room (30' 10" x 12' 10" ) or (9.40m x 3.91m)

Kitchen/Family Room (17' 10" x 12' 01" ) or (5.44m x 3.68m)

Bedroom 1 (16' 00" x 9' 11" ) or (4.88m x 3.02m)

Bathroom

Separate WC

**First Floor** 