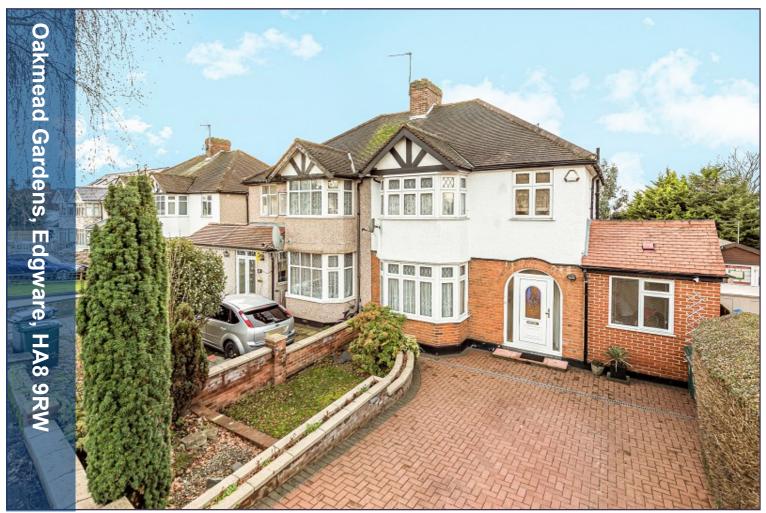

- 3 Bedroom
- Bathroom
- · Guest WC/Shower Room
- Double Reception Room
- Dining Room
- Kitchen
- · Utility Room
- Garden
- Driveway
- · Off Street Parking

£675,000

**Subject To Contract** 

### Oakmead Gardens, Edgware, HA8 9RW

APPROX. GROSS INTERNAL FLOOR AREA 1471 SQ FT 136.7 SQ METRES

**FIRST FLOOR** 