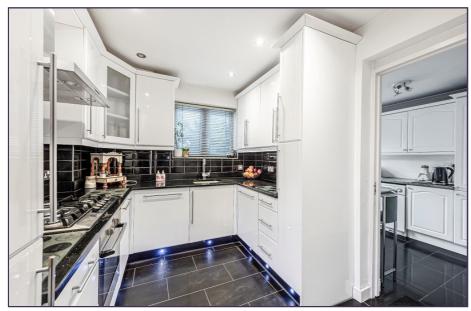

# MELVIN JACOBS

Entrance Hall (15' 06" x 6' 08") or (4.72m x 2.03m)

Reception Room (25' 03" x 12' 10" ) or (7.70m x 3.91m)

Dining Room (13' 01" x 10' 07" ) or (3.99m x 3.23m)

Kitchen (9' 06" x 8' 0" ) or (2.90m x 2.44m)