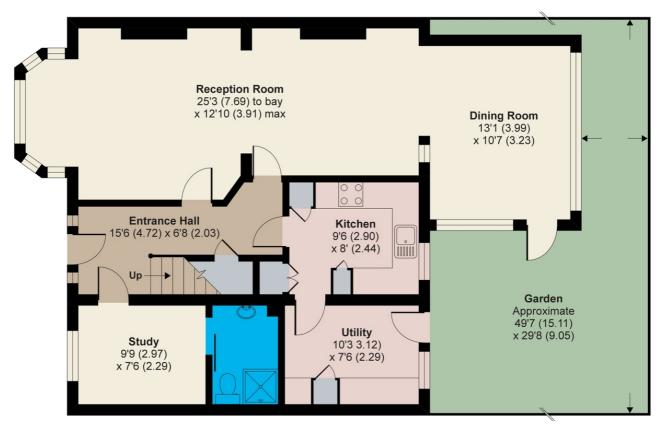

# MELVIN JACOBS

Entrance Hall (15' 06" x 6' 08") or (4.72m x 2.03m)

Reception Room (25' 03" x 12' 10" ) or (7.70m x 3.91m)

Dining Room (13' 01" x 10' 07" ) or (3.99m x 3.23m)

Kitchen (9' 06" x 8' 0" ) or (2.90m x 2.44m)

Utility Room (10' 03" x 7' 06" ) or (3.12m x 2.29m)

Study (9' 09" x 7' 06" ) or (2.97m x 2.29m)

**Guest Cloakroom/Shower Room** 

**First Floor** 

Bedroom 1 (16' 03" x 12' 03" ) or (4.95m x 3.73m)

Bedroom 2 (12' 11" x 12' 03" ) or (3.94m x 3.73m)

Bedroom 3 (8' 01" x 7' 05" ) or (2.46m x 2.26m)

**Bathroom** 

**Separate WC** 

**GARDEN** 

**Tenure** 

We are informed that the tenure is Freehold

### Oakmead Gardens, Edgware, HA8 9RW

APPROX. GROSS INTERNAL FLOOR AREA 1471 SQ FT 136.7 SQ METRES

**FIRST FLOOR** 

#### **GROUND FLOOR**

Whilst every attempt has been made to ensure the accuracy of the floor plan contained here, measurements of doors, windows and rooms are approximate and no responsibility is taken for any error, omission or misstatement. These plans are for representation purposes only as defined by RICS Code of Measuring Practice and should be used as such by any prospective purchaser. Specifically no guarantee is given on the total square footage of the property if quoted on this plan. Any figure given is for initial guidance only and should not be relied on as a basis of valuation.