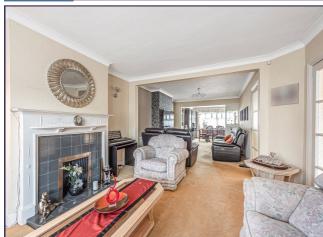

# MELVIN JACOBS

Entrance Hall (15' 06" x 6' 08") or (4.72m x 2.03m)

Reception Room (25' 03" x 12' 10" ) or (7.70m x 3.91m)

Dining Room (13' 01" x 10' 07" ) or (3.99m x 3.23m)

Kitchen (9' 06" x 8' 0" ) or (2.90m x 2.44m)