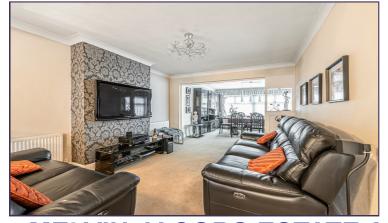

# MELVIN JACOBS

Entrance Hall (15' 06" x 6' 08") or (4.72m x 2.03m)

Reception Room (25' 03" x 12' 10" ) or (7.70m x 3.91m)

Dining Room (13' 01" x 10' 07" ) or (3.99m x 3.23m)

Kitchen (9' 06" x 8' 0" ) or (2.90m x 2.44m)