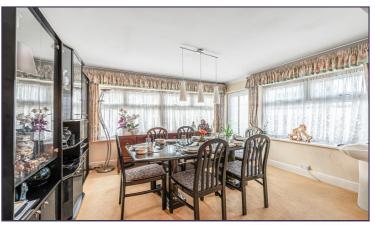

# MELVIN JACOBS

Entrance Hall (15' 06" x 6' 08") or (4.72m x 2.03m)

Reception Room (25' 03" x 12' 10" ) or (7.70m x 3.91m)

Dining Room (13' 01" x 10' 07" ) or (3.99m x 3.23m)

Kitchen (9' 06" x 8' 0" ) or (2.90m x 2.44m)