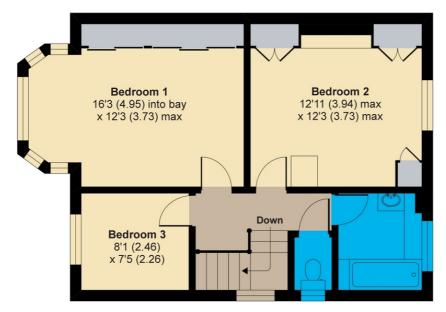

Utility Room (10' 03" x 7' 06" ) or (3.12m x 2.29m)

Study (9' 09" x 7' 06" ) or (2.97m x 2.29m)

**Guest Cloakroom/Shower Room** 

**First Floor** 

Bedroom 1 (16' 03" x 12' 03" ) or (4.95m x 3.73m)

Bedroom 2 (12' 11" x 12' 03" ) or (3.94m x 3.73m)

Bedroom 3 (8' 01" x 7' 05" ) or (2.46m x 2.26m)

**Bathroom** 

**Separate WC** 

**GARDEN** 

**Tenure** 

We are informed that the tenure is Freehold

### Oakmead Gardens, Edgware, HA8 9RW

APPROX. GROSS INTERNAL FLOOR AREA 1471 SQ FT 136.7 SQ METRES

**FIRST FLOOR** 