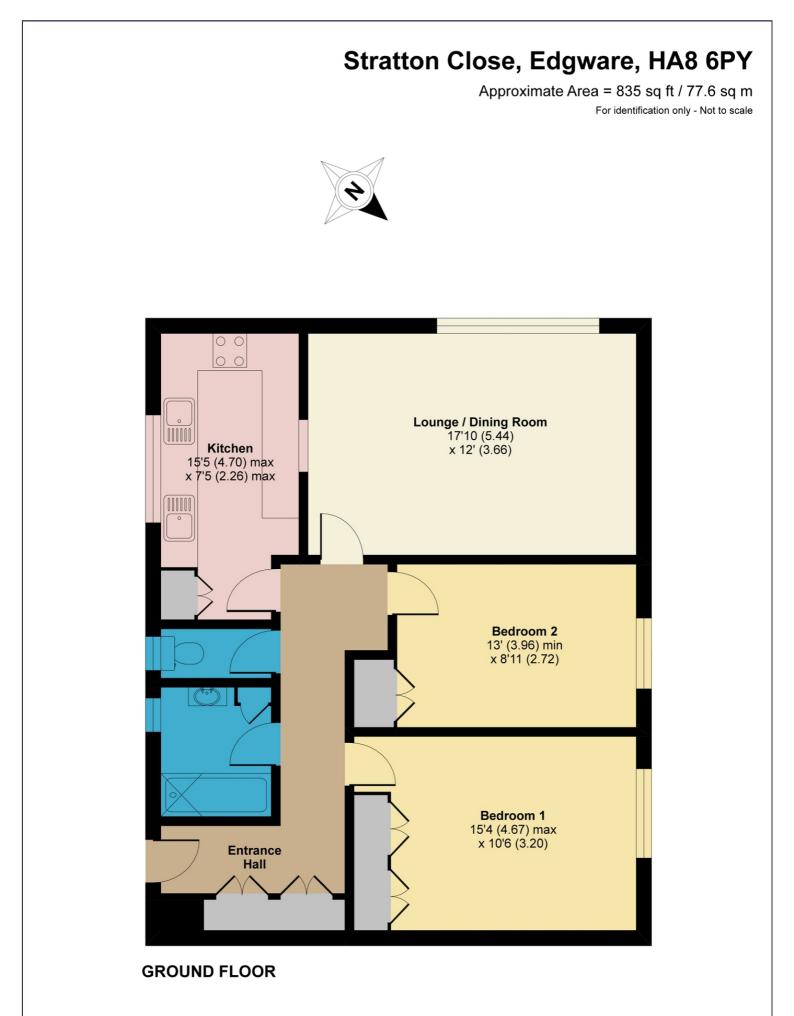

### **Entrance Hall**

Lounge/Dining Room (17' 10" x 12' 0" ) or (5.44m x 3.66m)

Kitchen (15' 05" x 7' 05" ) or (4.70m x 2.26m)

Bedroom 1 (15' 04" x 10' 06" ) or (4.67m x 3.20m)

Bedroom 2 (13' 0" x 8' 11" ) or (3.96m x 2.72m)

#### RICS Certified Property Measurer

Floor plan produced in accordance with RICS Property Measurement Standards incorporating International Property Measurement Standards (IPMS2 Residential). ©ntchecom 2020. Produced for Melvin Jacobs Estate Agents. REF: 637383