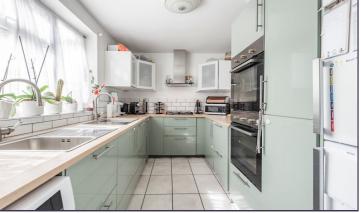

### **Entrance Hall**

Lounge/Dining Room (17' 10" x 12' 0" ) or (5.44m x 3.66m)

Kitchen (15' 05" x 7' 05" ) or (4.70m x 2.26m)

Bedroom 1 (15' 04" x 10' 06" ) or (4.67m x 3.20m)

Bedroom 2 (13' 0" x 8' 11" ) or (3.96m x 2.72m)