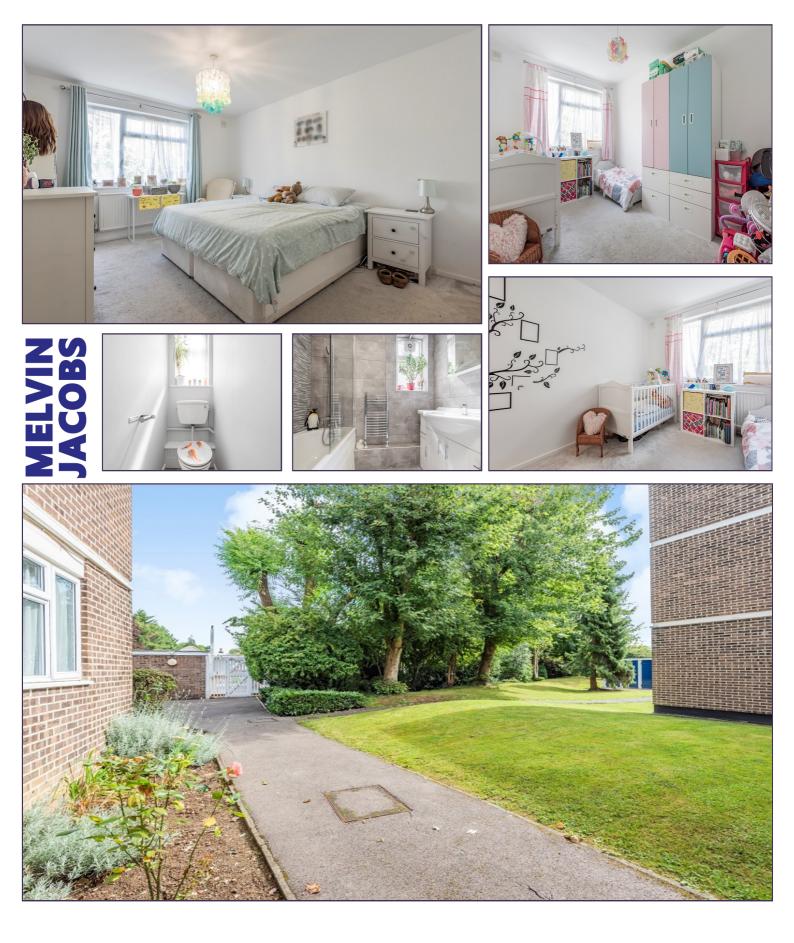

- 2 Double Bedrooms
- Bathroom •
- Separate WC •
- Kitchen .
- Lounge/Dining Room •
- **Communal Gardens**
- Garage in Block .
- Parking •
- **Excellent Condition**
- Within The Eruv

### **Entrance Hall**

Lounge/Dining Room (17' 10" x 12' 0" ) or (5.44m x 3.66m)

Kitchen (15' 05" x 7' 05" ) or (4.70m x 2.26m)

Bedroom 1 (15' 04" x 10' 06" ) or (4.67m x 3.20m)

Bedroom 2 (13' 0" x 8' 11" ) or (3.96m x 2.72m)

Bathroom

Separate WC

**Communal Gardens** 

Garage in Block

Parking