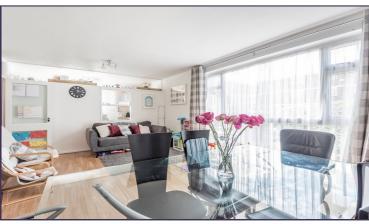

### **Entrance Hall**

Lounge/Dining Room (17' 10" x 12' 0" ) or (5.44m x 3.66m)

Kitchen (15' 05" x 7' 05" ) or (4.70m x 2.26m)

Bedroom 1 (15' 04" x 10' 06" ) or (4.67m x 3.20m)

Bedroom 2 (13' 0" x 8' 11" ) or (3.96m x 2.72m)