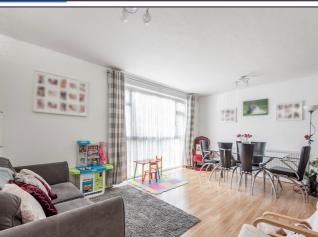

### **Entrance Hall**

Lounge/Dining Room (17' 10" x 12' 0" ) or (5.44m x 3.66m)

Kitchen (15' 05" x 7' 05" ) or (4.70m x 2.26m)

Bedroom 1 (15' 04" x 10' 06" ) or (4.67m x 3.20m)

Bedroom 2 (13' 0" x 8' 11" ) or (3.96m x 2.72m)