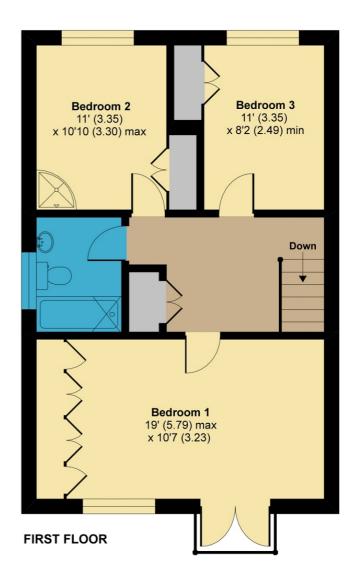

#### **Guest Cloakroom**

Lounge/Dining Room (18' 10" x 19' 00" ) or (5.74m x 5.79m)

Kitchen/Breakfast Room (11' 0" x 10' 10" ) or (3.35m x 3.30m)

**First Floor** 

Bedroom 1 (19' 0" x 10' 07" ) or (5.79m x 3.23m)

Bedroom 2 (11' 0" x 10' 10") or (3.35m x 3.30m)

Bedroom 3 (11' 0" x 8' 02" ) or (3.35m x 2.49m)

**Bathroom** 

GARDEN (72' 11" x 29' 06" ) or (22.23m x 8.99m)

Garage in Block

**Tenure** 

We are informed that the tenure is Freehold