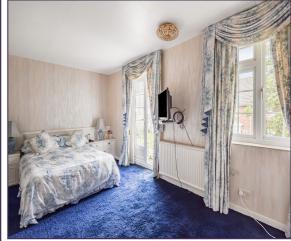

#### **Guest Cloakroom**

Lounge/Dining Room (18' 10" x 19' 00" ) or (5.74m x 5.79m)

Kitchen/Breakfast Room (11' 0" x 10' 10" ) or (3.35m x 3.30m)

**First Floor** 

Bedroom 1 (19' 0" x 10' 07" ) or (5.79m x 3.23m)