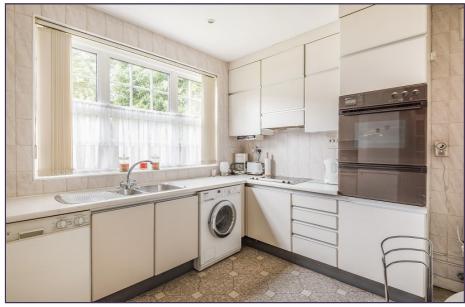

#### **Guest Cloakroom**

Lounge/Dining Room (18' 10" x 19' 00" ) or (5.74m x 5.79m)

Kitchen/Breakfast Room (11' 0" x 10' 10" ) or (3.35m x 3.30m)

**First Floor** 

Bedroom 1 (19' 0" x 10' 07" ) or (5.79m x 3.23m)

## St. Lawrence Close, Edgware, HA8 6RB

Approximate Area = 1162 sq ft / 107.9 sq m

For identification only - Not to scale

**Breakfast Room** 

11' (3.35)

x 10'10 (3.30)