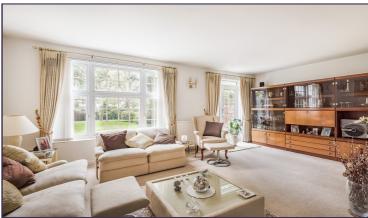

#### **Guest Cloakroom**

Lounge/Dining Room (18' 10" x 19' 00" ) or (5.74m x 5.79m)

Kitchen/Breakfast Room (11' 0" x 10' 10" ) or (3.35m x 3.30m)

**First Floor** 

Bedroom 1 (19' 0" x 10' 07" ) or (5.79m x 3.23m)