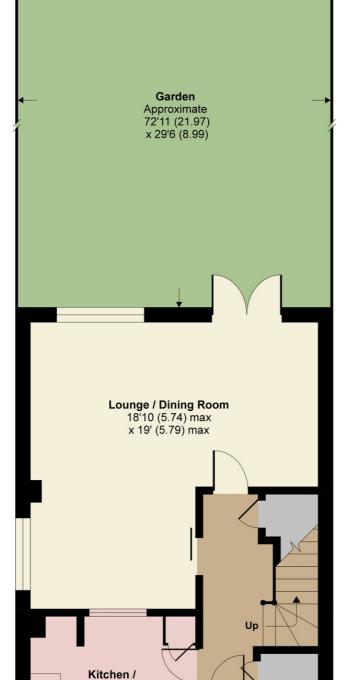

#### **Guest Cloakroom**

Lounge/Dining Room (18' 10" x 19' 00" ) or (5.74m x 5.79m)

Kitchen/Breakfast Room (11' 0" x 10' 10" ) or (3.35m x 3.30m)

**First Floor** 

Bedroom 1 (19' 0" x 10' 07" ) or (5.79m x 3.23m)

Bedroom 2 (11' 0" x 10' 10") or (3.35m x 3.30m)

Bedroom 3 (11' 0" x 8' 02" ) or (3.35m x 2.49m)

**Bathroom** 

GARDEN (72' 11" x 29' 06" ) or (22.23m x 8.99m)

Garage in Block

**Tenure** 

We are informed that the tenure is Freehold

## St. Lawrence Close, Edgware, HA8 6RB

Approximate Area = 1162 sq ft / 107.9 sq m

For identification only - Not to scale

**Breakfast Room** 

11' (3.35)

x 10'10 (3.30)