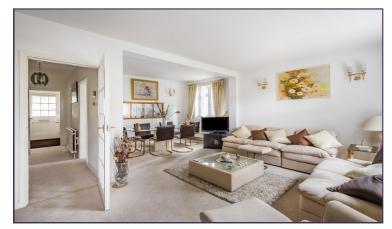

#### **Guest Cloakroom**

Lounge/Dining Room (18' 10" x 19' 00" ) or (5.74m x 5.79m)

Kitchen/Breakfast Room (11' 0" x 10' 10" ) or (3.35m x 3.30m)

**First Floor** 

Bedroom 1 (19' 0" x 10' 07" ) or (5.79m x 3.23m)