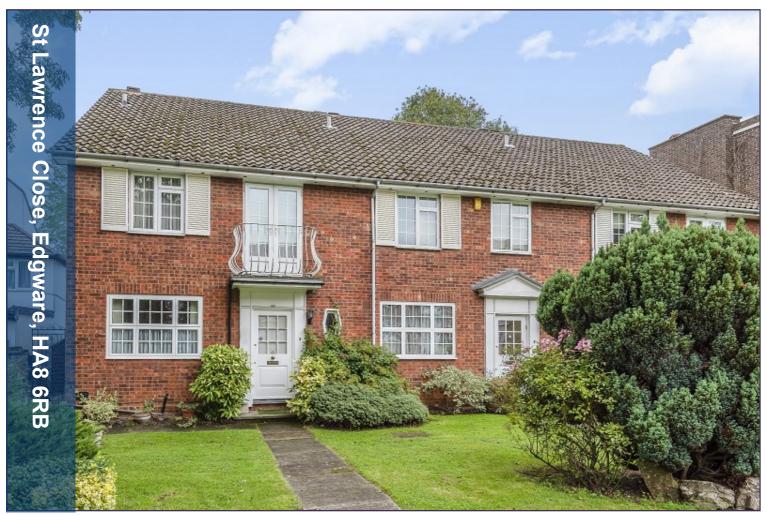

- 3 Bedroom
- Bathroom
- · Lounge/Dining Room
- Kitchen/Breakfast Room
- Garden
- Side Entrance
- · Garage in Block
- End of Terrace
- · Conveniently Situated

£575,000

**Subject To Contract** 

## St. Lawrence Close, Edgware, HA8 6RB

Approximate Area = 1162 sq ft / 107.9 sq m

For identification only - Not to scale

**Breakfast Room** 

11' (3.35)

x 10'10 (3.30)