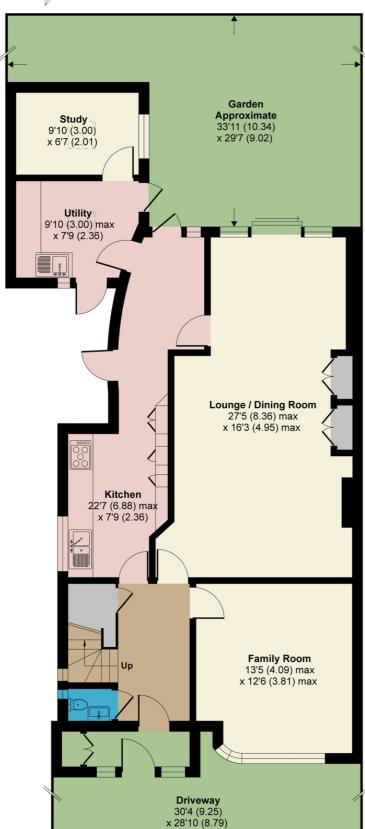

# **MELVIN JACOBS ESTATE AGENTS**

Sales, Lettings & Block Management

**Entrance Hall** 

**Guest Cloakroom** 

Lounge/Dining Room (27' 05" x 16' 03" ) or (8.36m x 4.95m)

Family Room (13' 05" x 12' 06" ) or (4.09m x 3.81m)

Kitchen/Breakfast Room (22' 07" x 7' 09" ) or (6.88m x 2.36m)

Utility Room (9' 10" x 7' 09") or (3.00m x 2.36m)

Study (9' 10" x 6' 07" ) or (3.00m x 2.01m)

**First Floor** 

Bedroom 2 (14' 0" x 12' 07" ) or (4.27m x 3.84m)

## **Broadhurst Avenue, Edgware, HA8 8TS**

Denotes restricted head height

Approximate Area = 1913 sq ft / 178 sq m Limited Use Area(s) = 27 sq ft / 2 sq m Total = 1940 sq ft / 180 sq m

For identification only - Not to scale

### **GROUND FLOOR**