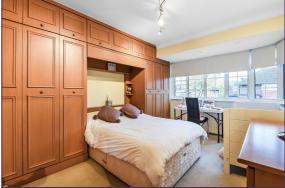

Bedroom 3 (14' 06" x 11' 06" ) or (4.42m x 3.51m)

Bedroom 4 (11' 03" x 7' 07" ) or (3.43m x 2.31m)

**Family Bathroom** 

**Separate WC** 

**Second Floor** 

Bedroom 1 (17' 02" x 11' 0" ) or (5.23m x 3.35m)

Ensuite Dressing Area (9' 06" x 7' 09" ) or (2.90m x 2.36m)

**Ensuite Bathroom** 

**GARDEN** 

**Driveway** 

**Off Street Parking** 