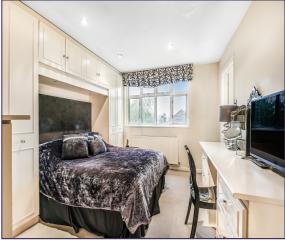

Bedroom 3 (14' 06" x 11' 06" ) or (4.42m x 3.51m)

Bedroom 4 (11' 03" x 7' 07" ) or (3.43m x 2.31m)

**Family Bathroom** 

**Separate WC** 

**Second Floor** 

Bedroom 1 (17' 02" x 11' 0" ) or (5.23m x 3.35m)

Ensuite Dressing Area (9' 06" x 7' 09" ) or (2.90m x 2.36m)