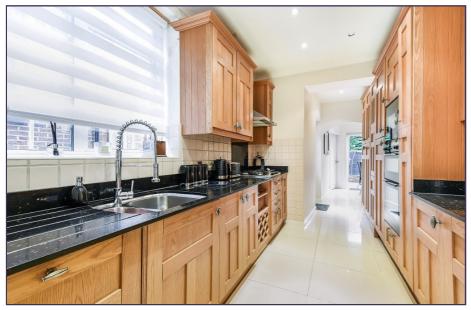

Kitchen/Breakfast Room (22' 07" x 7' 09" ) or (6.88m x 2.36m)

Utility Room (9' 10" x 7' 09") or (3.00m x 2.36m)

Study (9' 10" x 6' 07" ) or (3.00m x 2.01m)

**First Floor** 

Bedroom 2 (14' 0" x 12' 07" ) or (4.27m x 3.84m)