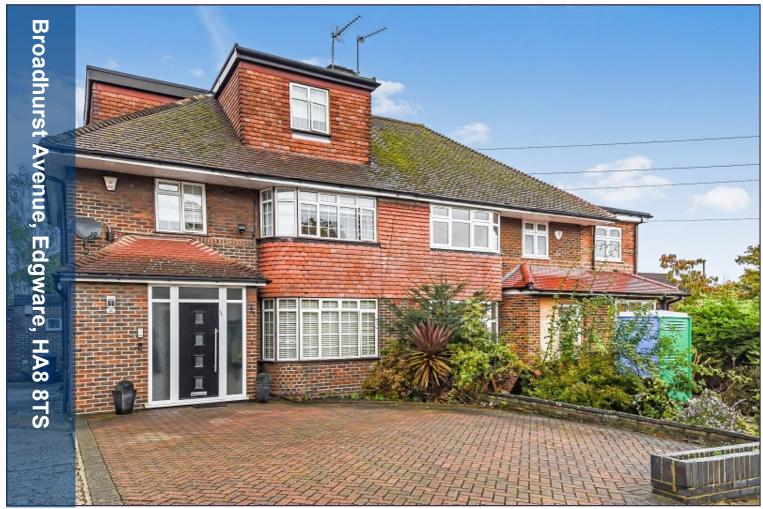

## **Broadhurst Avenue, Edgware, HA8 8TS**

Denotes restricted head height

Approximate Area = 1913 sq ft / 178 sq m Limited Use Area(s) = 27 sq ft / 2 sq m Total = 1940 sq ft / 180 sq m

For identification only - Not to scale