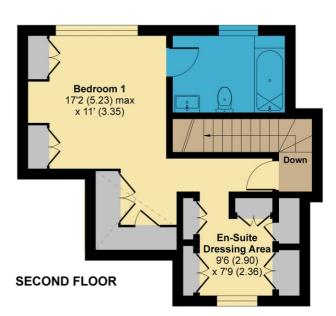

Bedroom 3 (14' 06" x 11' 06" ) or (4.42m x 3.51m)

Bedroom 4 (11' 03" x 7' 07" ) or (3.43m x 2.31m)

**Family Bathroom** 

**Separate WC** 

**Second Floor** 

Bedroom 1 (17' 02" x 11' 0" ) or (5.23m x 3.35m)

Ensuite Dressing Area (9' 06" x 7' 09" ) or (2.90m x 2.36m)