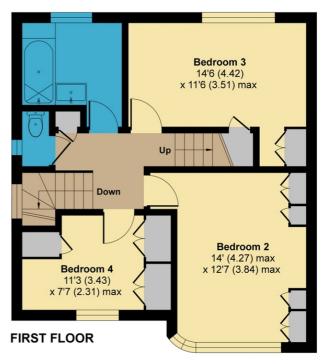

Kitchen/Breakfast Room (22' 07" x 7' 09" ) or (6.88m x 2.36m)

Utility Room (9' 10" x 7' 09") or (3.00m x 2.36m)

Study (9' 10" x 6' 07" ) or (3.00m x 2.01m)

**First Floor** 

Bedroom 2 (14' 0" x 12' 07" ) or (4.27m x 3.84m)

Bedroom 3 (14' 06" x 11' 06" ) or (4.42m x 3.51m)

Bedroom 4 (11' 03" x 7' 07" ) or (3.43m x 2.31m)

**Family Bathroom** 

**Separate WC** 

**Second Floor** 

Bedroom 1 (17' 02" x 11' 0" ) or (5.23m x 3.35m)

Ensuite Dressing Area (9' 06" x 7' 09" ) or (2.90m x 2.36m)