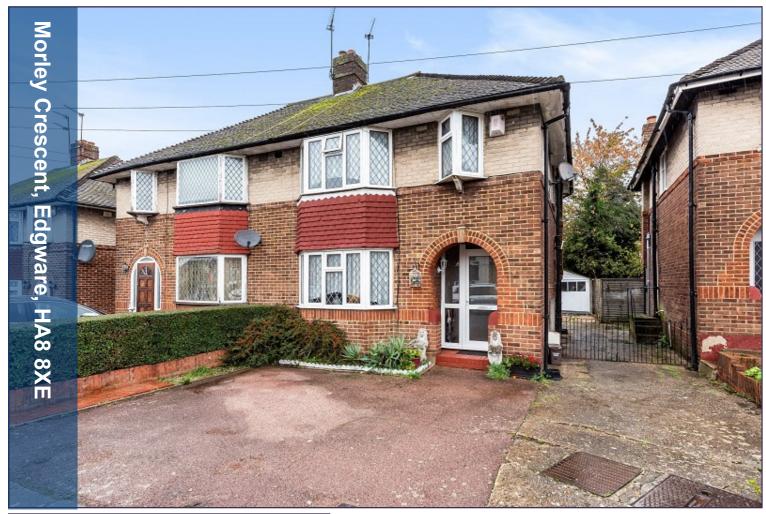

## Morley Crescent, Edgware, HA8 8XE

Approximate Area = 1062 sq ft / 98.7 sq m (includes garage)

For identification only - Not to scale

Floor plan produced in accordance with RICS Property Measurement Standards incorporating International Property Measurement Standards (IPMS2 Residential). © nichecom 2020. Produced for Melvin Jacobs Estate Agents. REF: 664285