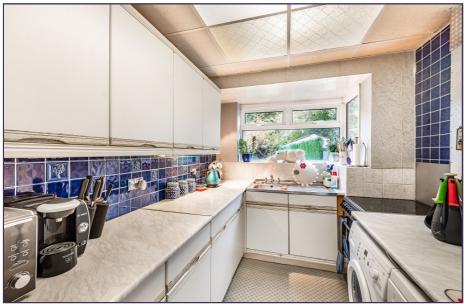

#### **Guest Cloakroom**

Lounge/Dining Room (25' 01" x 12' 06" ) or (7.65m x 3.81m)

Kitchen (9' 10" x 7' 04" ) or (3.00m x 2.24m)

**First Floor** 

Bedroom 1 (13' 01" x 10' 10" ) or (3.99m x 3.30m)

Bedroom 2 (11' 02" x 10' 11" ) or (3.40m x 3.33m)