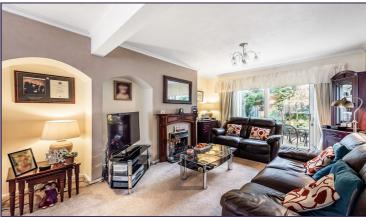

#### **Guest Cloakroom**

Lounge/Dining Room (25' 01" x 12' 06" ) or (7.65m x 3.81m)

Kitchen (9' 10" x 7' 04" ) or (3.00m x 2.24m)

**First Floor** 

Bedroom 1 (13' 01" x 10' 10" ) or (3.99m x 3.30m)

Bedroom 2 (11' 02" x 10' 11" ) or (3.40m x 3.33m)