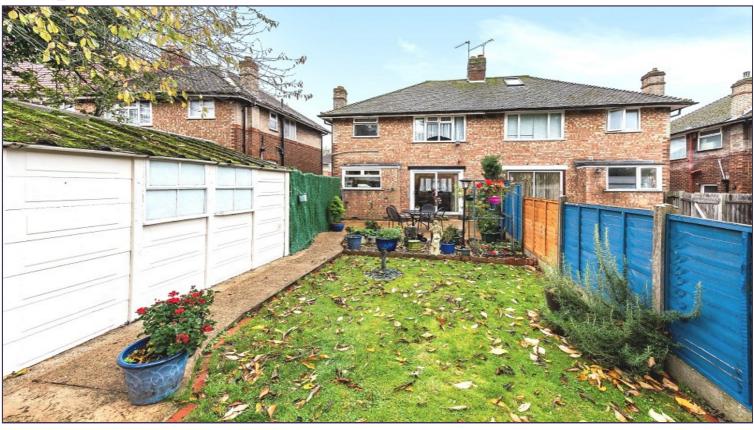

- 3 Bedrooms
- Shower Room
- Separate WC
- · Lounge/Dining Room
- Kitchen
- Guest Cloakroom
- Garden
- Garage
- Off Street Parking

£575,000

**Subject To Contract** 

Bedroom 3 (7' 07" x 7' 06" ) or (2.31m x 2.29m)

**Shower Room** 

**Separate WC** 

GARDEN (82' 11" x 24' 0" ) or (25.27m x 7.32m)

Garage (17' 02" x 9' 08" ) or (5.23m x 2.95m)

**Off Street Parking** 