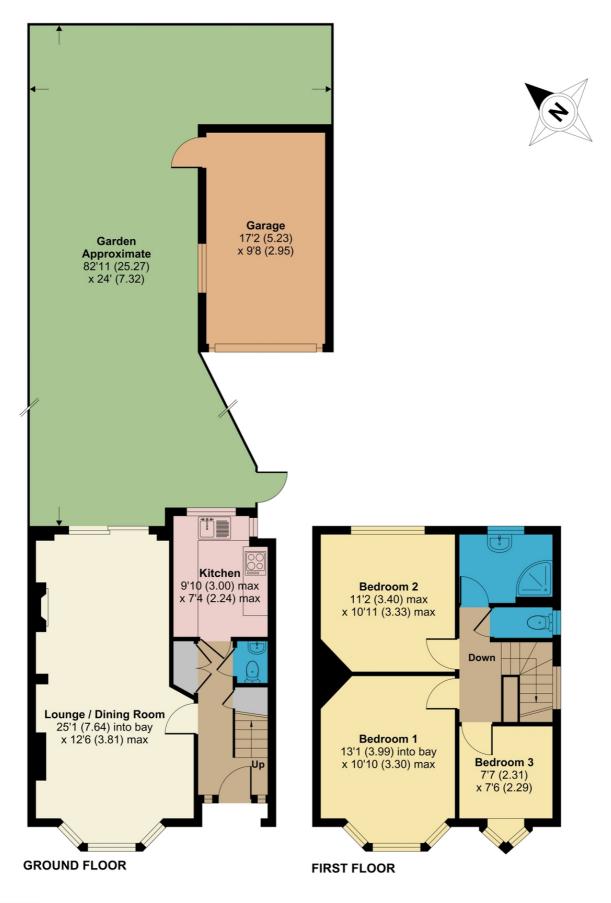

#### **Entrance Hall**

#### **Guest Cloakroom**

Lounge/Dining Room (25' 01" x 12' 06" ) or (7.65m x 3.81m)

Kitchen (9' 10" x 7' 04" ) or (3.00m x 2.24m)

**First Floor** 

Bedroom 1 (13' 01" x 10' 10" ) or (3.99m x 3.30m)

Bedroom 2 (11' 02" x 10' 11" ) or (3.40m x 3.33m)

Bedroom 3 (7' 07" x 7' 06" ) or (2.31m x 2.29m)

**Shower Room** 

**Separate WC** 

GARDEN (82' 11" x 24' 0" ) or (25.27m x 7.32m)

Garage (17' 02" x 9' 08" ) or (5.23m x 2.95m)

**Off Street Parking** 

## Morley Crescent, Edgware, HA8 8XE

Approximate Area = 1062 sq ft / 98.7 sq m (includes garage)

For identification only - Not to scale

Floor plan produced in accordance with RICS Property Measurement Standards incorporating International Property Measurement Standards (IPMS2 Residential). © nichecom 2020. Produced for Melvin Jacobs Estate Agents. REF: 664285