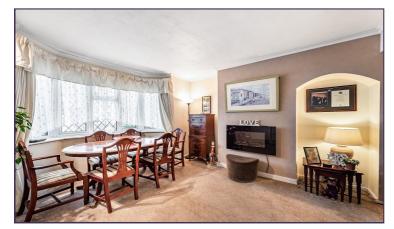

#### **Guest Cloakroom**

Lounge/Dining Room (25' 01" x 12' 06" ) or (7.65m x 3.81m)

Kitchen (9' 10" x 7' 04" ) or (3.00m x 2.24m)

**First Floor** 

Bedroom 1 (13' 01" x 10' 10" ) or (3.99m x 3.30m)

Bedroom 2 (11' 02" x 10' 11" ) or (3.40m x 3.33m)