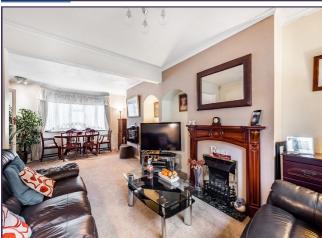

#### **Guest Cloakroom**

Lounge/Dining Room (25' 01" x 12' 06" ) or (7.65m x 3.81m)

Kitchen (9' 10" x 7' 04" ) or (3.00m x 2.24m)

**First Floor** 

Bedroom 1 (13' 01" x 10' 10" ) or (3.99m x 3.30m)

Bedroom 2 (11' 02" x 10' 11" ) or (3.40m x 3.33m)