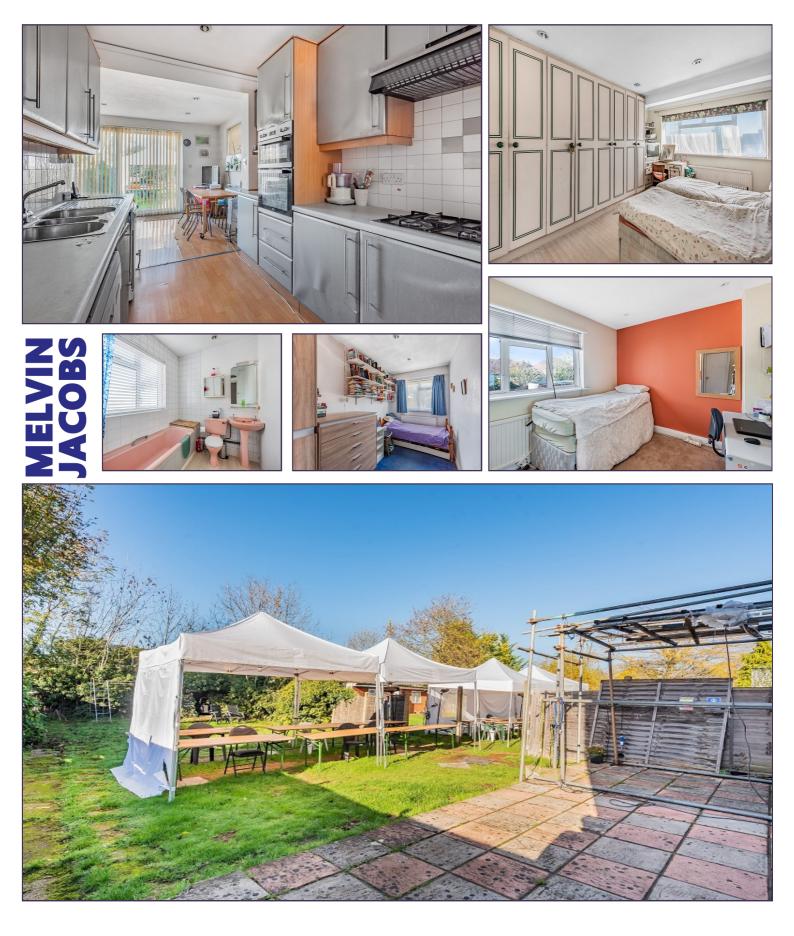

- 5 Bedrooms
- Lounge/Dining Room
- Kitchen
- Family Room
- Utility Room
- Family Bathroom
- Ensuite Shower Room
- Guest Cloakroom
- Garden
- Driveway and Off Street Parking
- Chain Free

## **Entrance Hall**

**Guest Cloakroom** 

Lounge/Dining Room (28' 11" x 12' 08" ) or (8.81m x 3.86m)

Kitchen (23' 03" x 7' 09" ) or (7.09m x 2.36m)

Family Room (16' 02" x 12' 03" ) or (4.93m x 3.73m)

Utility Room (12' 0" x 7' 01" ) or (3.66m x 2.16m)

**First Floor** 

Bedroom 1 (15' 06" x 12' 09" ) or (4.72m x 3.89m)

**Ensuite Shower Room** 

Bedroom 2 (12' 02" x 10' 0" ) or (3.71m x 3.05m)

Bedroom 3 (13' 07" x 6' 11" ) or (4.14m x 2.11m)

Bedroom 4 (10' 02" x 8' 11" ) or (3.10m x 2.72m)

Bedroom 5 (8' 10" x 7' 05" ) or (2.69m x 2.26m)

**Family Bathroom** 

GARDEN (82' 04" x 29' 02" ) or (25.10m x 8.89m)

Driveway

**Off Street Parking** 