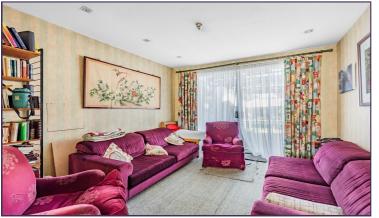

## **Entrance Hall**

**Guest Cloakroom** 

Lounge/Dining Room (28' 11" x 12' 08" ) or (8.81m x 3.86m)

Kitchen (23' 03" x 7' 09" ) or (7.09m x 2.36m)

Family Room (16' 02" x 12' 03" ) or (4.93m x 3.73m)

Utility Room (12' 0" x 7' 01" ) or (3.66m x 2.16m)