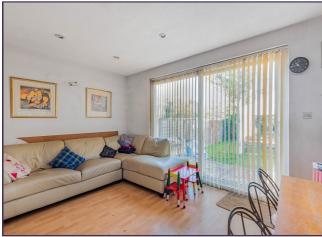

## **Entrance Hall**

**Guest Cloakroom** 

Lounge/Dining Room (28' 11" x 12' 08" ) or (8.81m x 3.86m)

Kitchen (23' 03" x 7' 09" ) or (7.09m x 2.36m)

Family Room (16' 02" x 12' 03" ) or (4.93m x 3.73m)

Utility Room (12' 0" x 7' 01" ) or (3.66m x 2.16m)