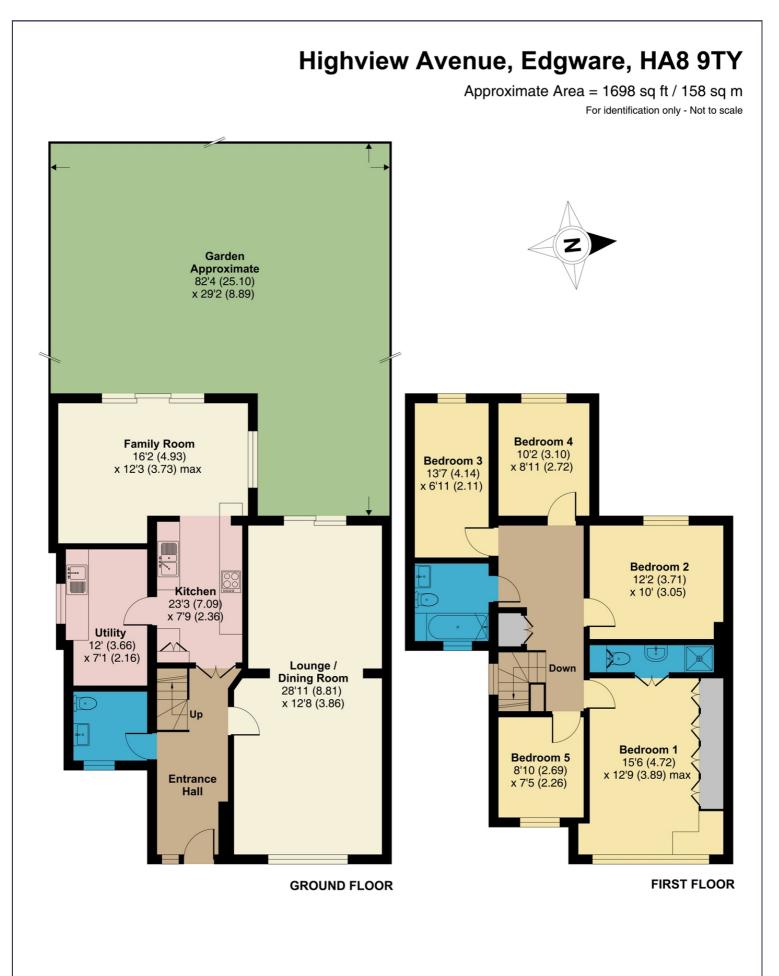

- 5 Bedrooms
- Lounge/Dining Room
- Kitchen
- Family Room
- Utility Room
- Family Bathroom
- Ensuite Shower Room
- Guest Cloakroom
- Garden
- Driveway and Off Street Parking
- Chain Free

## **Entrance Hall**

**Guest Cloakroom** 

Lounge/Dining Room (28' 11" x 12' 08" ) or (8.81m x 3.86m)

Kitchen (23' 03" x 7' 09" ) or (7.09m x 2.36m)

Family Room (16' 02" x 12' 03" ) or (4.93m x 3.73m)

Utility Room (12' 0" x 7' 01" ) or (3.66m x 2.16m)

**First Floor** 

Bedroom 1 (15' 06" x 12' 09" ) or (4.72m x 3.89m)

**Ensuite Shower Room** 

Bedroom 2 (12' 02" x 10' 0" ) or (3.71m x 3.05m)

Bedroom 3 (13' 07" x 6' 11" ) or (4.14m x 2.11m)

Bedroom 4 (10' 02" x 8' 11" ) or (3.10m x 2.72m)

Bedroom 5 (8' 10" x 7' 05" ) or (2.69m x 2.26m)

**Family Bathroom** 

GARDEN (82' 04" x 29' 02" ) or (25.10m x 8.89m)

Driveway

**Off Street Parking** 

signing a contract

Floor plan produced in accordance with RICS Property Measurement Standards incorporating International Property Measurement Standards (IPMS2 Residential). © nichecom 2020. Produced for Melvin Jacobs Estate Agents. REF: 666041