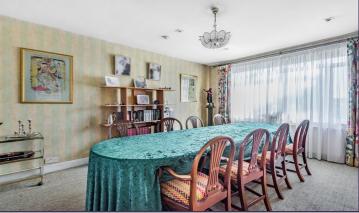

## **Entrance Hall**

**Guest Cloakroom** 

Lounge/Dining Room (28' 11" x 12' 08" ) or (8.81m x 3.86m)

Kitchen (23' 03" x 7' 09" ) or (7.09m x 2.36m)

Family Room (16' 02" x 12' 03" ) or (4.93m x 3.73m)

Utility Room (12' 0" x 7' 01" ) or (3.66m x 2.16m)