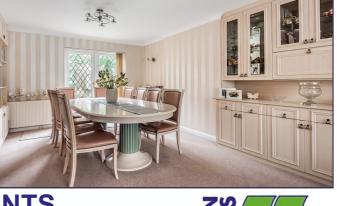

#### **Entrance Hall**

**Guest Cloakroom** 

Lounge/Dining Room (25' 03" x 12' 09" ) or (7.70m x 3.89m)

Kitchen/Breakfast Room (14' 02" x 10' 06" ) or (4.32m x 3.20m)

**First Floor** 

Bedroom 1 (14' 08" x 11' 10" ) or (4.47m x 3.61m)