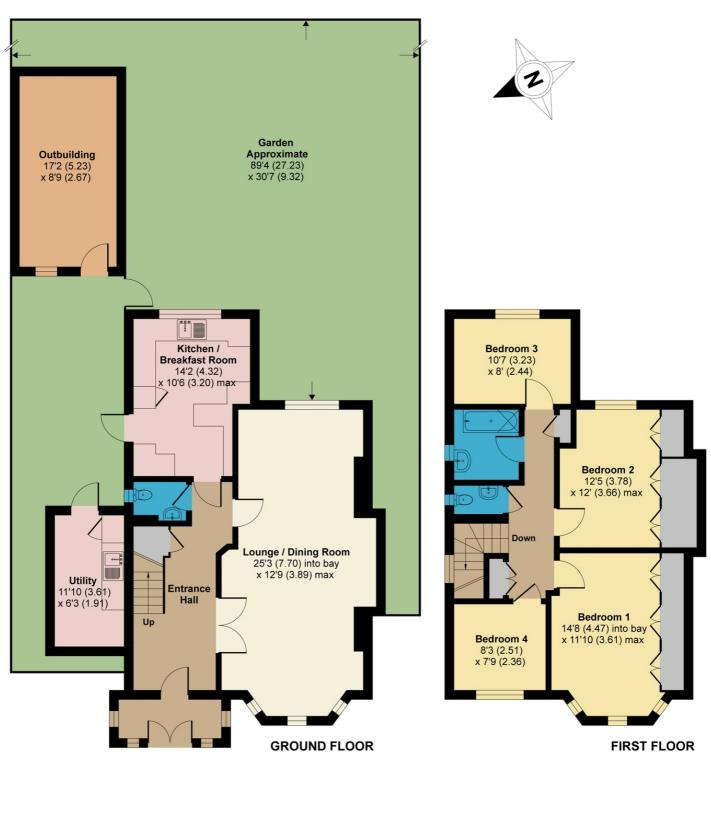

- 4 Bedrooms
- Lounge/Dining Room
- Kitchen/Breakfast Room
- Utility Room
- Guest Cloakroom
- Family Bathroom & Separate WC
- Garden
- Outbuilding
- Driveway and Off Street
  Parking
- Chain Free

#### **Entrance Hall**

**Guest Cloakroom** 

Lounge/Dining Room (25' 03" x 12' 09" ) or (7.70m x 3.89m)

Kitchen/Breakfast Room (14' 02" x 10' 06" ) or (4.32m x 3.20m)

**First Floor** 

Bedroom 1 (14' 08" x 11' 10" ) or (4.47m x 3.61m)

Bedroom 2 (12' 05" x 12' 0" ) or (3.78m x 3.66m)

Bedroom 3 (10' 07" x 8' 0") or (3.23m x 2.44m)

Bedroom 4 (8' 03" x 7' 09" ) or (2.51m x 2.36m)

**Family Bathroom** 

Separate WC

GARDEN (89' 04" x 30' 07") or (27.23m x 9.32m)

Utility Room (11' 10" x 6' 03" ) or (3.61m x 1.91m)

Outbuilding (17' 02" x 8' 09" ) or (5.23m x 2.67m)

Driveway

**Off Street Parking** 

## The Grove, Edgware, HA8 9QB

Approximate Area = 1391 sq ft / 129 sq m Outbuilding = 150 sq ft / 14 sq m Total = 1541 sq ft / 143 sq m For identification only - Not to scale

Floor plan produced in accordance with RICS Property Measurement Standards incorporating International Property Measurement Standards (IPMS2 Residential). ©ntchecom 2020. Produced for Melvin Jacobs Estate Agents. REF: 670637