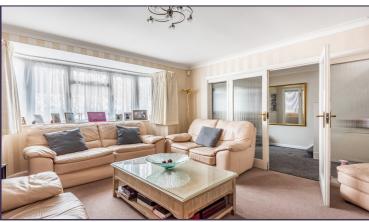

#### **Entrance Hall**

**Guest Cloakroom** 

Lounge/Dining Room (25' 03" x 12' 09" ) or (7.70m x 3.89m)

Kitchen/Breakfast Room (14' 02" x 10' 06" ) or (4.32m x 3.20m)

**First Floor** 

Bedroom 1 (14' 08" x 11' 10" ) or (4.47m x 3.61m)