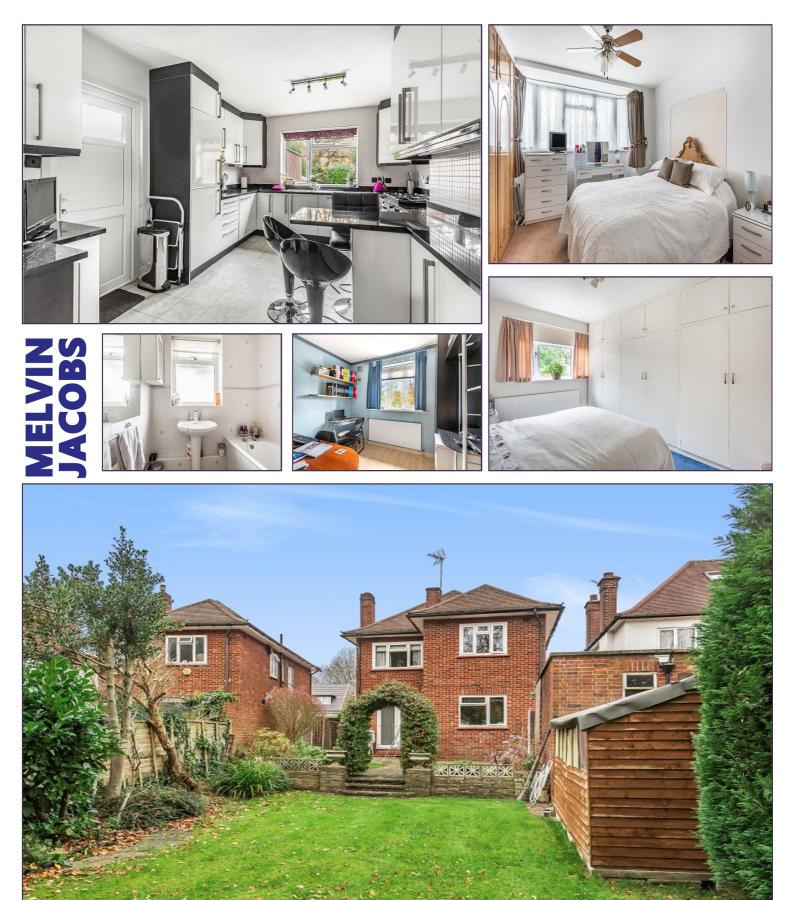

- 4 Bedrooms
- Lounge/Dining Room
- Kitchen/Breakfast Room
- Utility Room
- Guest Cloakroom
- Family Bathroom & Separate WC
- Garden
- Outbuilding
- Driveway and Off Street
  Parking
- Chain Free

#### **Entrance Hall**

**Guest Cloakroom** 

Lounge/Dining Room (25' 03" x 12' 09" ) or (7.70m x 3.89m)

Kitchen/Breakfast Room (14' 02" x 10' 06" ) or (4.32m x 3.20m)

**First Floor** 

Bedroom 1 (14' 08" x 11' 10" ) or (4.47m x 3.61m)

Bedroom 2 (12' 05" x 12' 0" ) or (3.78m x 3.66m)

Bedroom 3 (10' 07" x 8' 0") or (3.23m x 2.44m)

Bedroom 4 (8' 03" x 7' 09" ) or (2.51m x 2.36m)

**Family Bathroom** 

Separate WC

GARDEN (89' 04" x 30' 07") or (27.23m x 9.32m)

Utility Room (11' 10" x 6' 03" ) or (3.61m x 1.91m)

Outbuilding (17' 02" x 8' 09" ) or (5.23m x 2.67m)

Driveway

**Off Street Parking** 