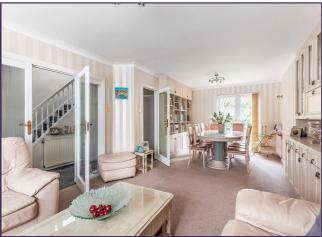

#### **Entrance Hall**

**Guest Cloakroom** 

Lounge/Dining Room (25' 03" x 12' 09" ) or (7.70m x 3.89m)

Kitchen/Breakfast Room (14' 02" x 10' 06" ) or (4.32m x 3.20m)

**First Floor** 

Bedroom 1 (14' 08" x 11' 10" ) or (4.47m x 3.61m)