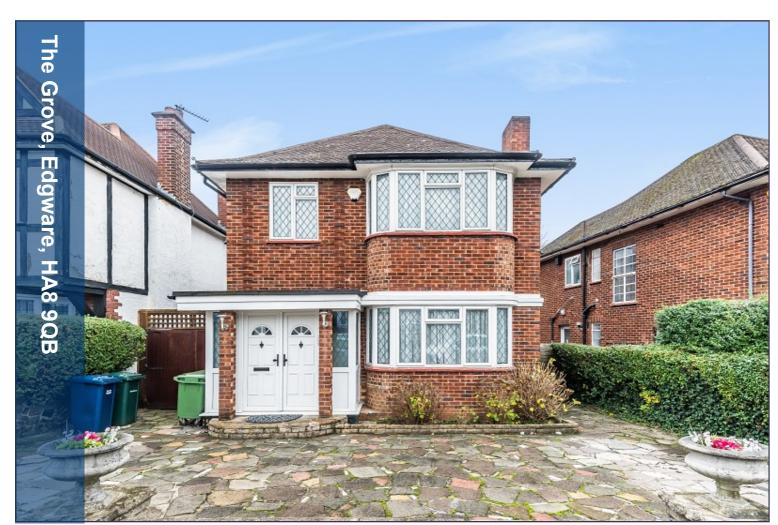

## The Grove, Edgware, HA8 9QB

Approximate Area = 1391 sq ft / 129 sq m Outbuilding = 150 sq ft / 14 sq m Total = 1541 sq ft / 143 sq m For identification only - Not to scale

Floor plan produced in accordance with RICS Property Measurement Standards incorporating International Property Measurement Standards (IPMS2 Residential). ©ntchecom 2020. Produced for Melvin Jacobs Estate Agents. REF: 670637