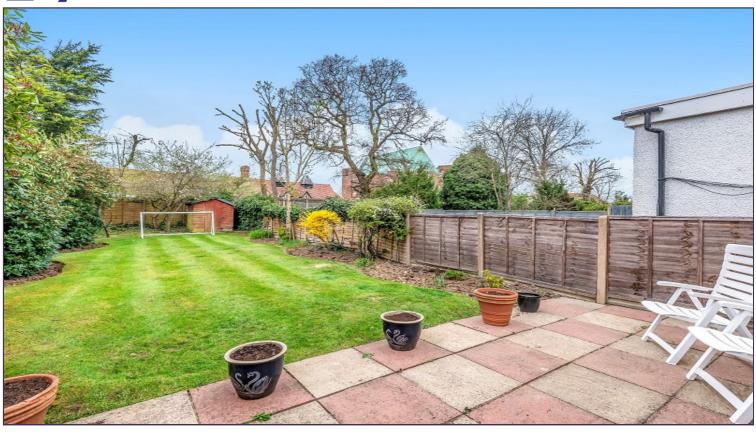

**SECOND FLOOR** 

Bedroom 1 (14' 09" x 12' 00" ) or (4.50m x 3.66m)

**Ensuite Shower Room** 

Eaves Storage (19' 03" x 07' 0" ) or (5.87m x 2.13m)

GARDEN (82' 01" x 29' 06") or (25.02m x 8.99m)

Garage (17' 00" x 07' 05" ) or (5.18m x 2.26m)