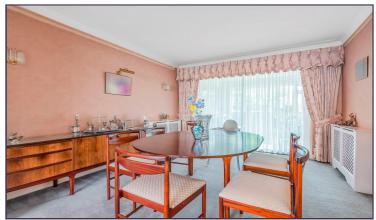

### **Guest Cloakroom**

Lounge (15' 08" x 12' 08" ) or (4.78m x 3.86m)

Dining Room (12' 11" x 11' 06" ) or (3.94m x 3.51m)

Kitchen/Family Room (19' 09" x 18' 08" ) or (6.02m x 5.69m)