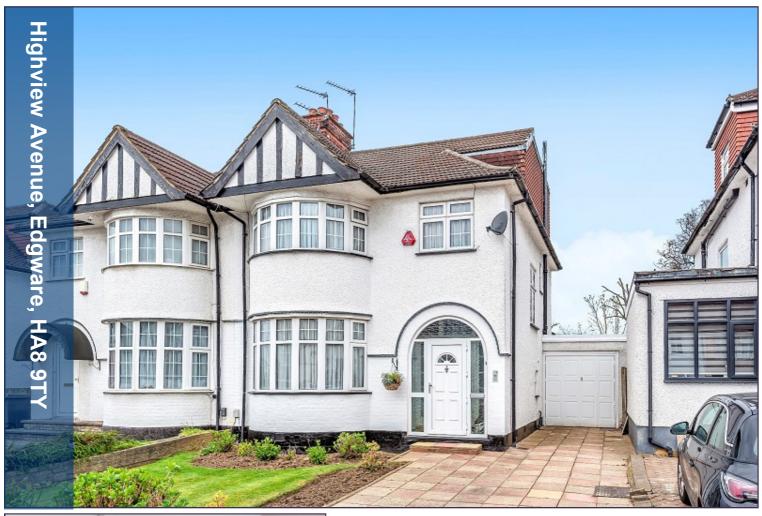

- 4 Bedrooms
- Family Bathroom
- · Ensuite Shower Room
- Lounge
- Dining Room
- Guest Cloakroom
- · Kitchen/Family Room
- Garden
- · Garage & Driveway
- · Chain Free
- Within the Eruv

Offers In Region Of £800,000

# Highview Avenue, Edgware, HA8 9TY

Approximate Area = 1703 sq ft / 158.2 sq m (includes garage) Limited Use Area(s) = 148 sq ft / 13.7 sq m Total = 1851 sq ft / 171.9 sq m

For identification only - Not to scale