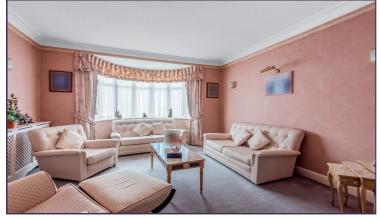

### **Guest Cloakroom**

Lounge (15' 08" x 12' 08" ) or (4.78m x 3.86m)

Dining Room (12' 11" x 11' 06" ) or (3.94m x 3.51m)

Kitchen/Family Room (19' 09" x 18' 08" ) or (6.02m x 5.69m)