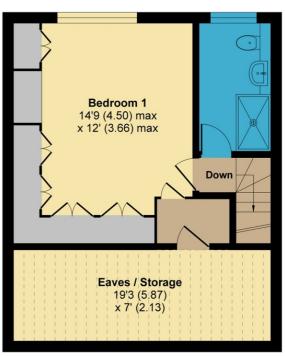

**SECOND FLOOR** 

Bedroom 1 (14' 09" x 12' 00" ) or (4.50m x 3.66m)

**Ensuite Shower Room** 

Eaves Storage (19' 03" x 07' 0" ) or (5.87m x 2.13m)

GARDEN (82' 01" x 29' 06") or (25.02m x 8.99m)

Garage (17' 00" x 07' 05" ) or (5.18m x 2.26m)

Denotes restricted head height

### **SECOND FLOOR**

**FIRST FLOOR** 

Floor plan produced in accordance with RICS Property Measurement Standards incorporating International Property Measurement Standards (IPMS2 Residential). © nichecom 2021. Produced for Melvin Jacobs Estate Agents. REF: 709275