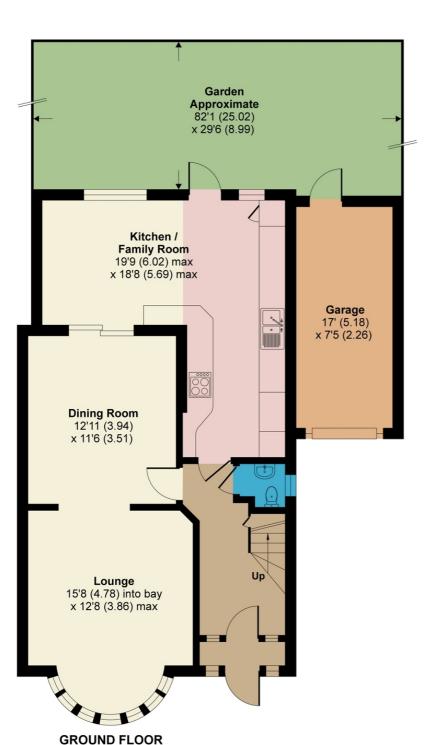

### **Guest Cloakroom**

Lounge (15' 08" x 12' 08" ) or (4.78m x 3.86m)

Dining Room (12' 11" x 11' 06" ) or (3.94m x 3.51m)

Kitchen/Family Room (19' 09" x 18' 08" ) or (6.02m x 5.69m)

#### **FIRST FLOOR**

Bedroom 2 (15' 10" x 12' 2" ) or (4.83m x 0.00m)

Bedroom 3 (13' 00" x 12' 02" ) or (3.96m x 3.71m)

Bedroom 4 (9' 0" x 07' 06" ) or (2.74m x 2.29m)

**Family Bathroom** 

**Separate WC** 

**SECOND FLOOR** 

Bedroom 1 (14' 09" x 12' 00" ) or (4.50m x 3.66m)

**Ensuite Shower Room** 

Eaves Storage (19' 03" x 07' 0" ) or (5.87m x 2.13m)

GARDEN (82' 01" x 29' 06") or (25.02m x 8.99m)

Garage (17' 00" x 07' 05" ) or (5.18m x 2.26m)

# Highview Avenue, Edgware, HA8 9TY

Approximate Area = 1703 sq ft / 158.2 sq m (includes garage) Limited Use Area(s) = 148 sq ft / 13.7 sq m Total = 1851 sq ft / 171.9 sq m

For identification only - Not to scale

### **SECOND FLOOR**

**FIRST FLOOR** 

Floor plan produced in accordance with RICS Property Measurement Standards incorporating International Property Measurement Standards (IPMS2 Residential). © nichecom 2021. Produced for Melvin Jacobs Estate Agents. REF: 709275