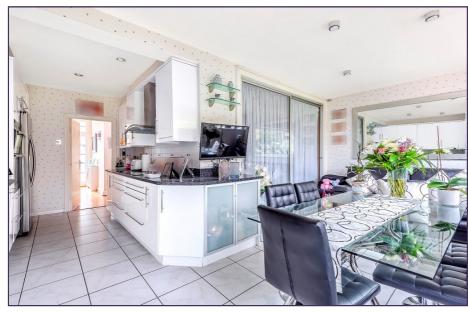

### **Guest Cloakroom**

Lounge (15' 08" x 12' 08" ) or (4.78m x 3.86m)

Dining Room (12' 11" x 11' 06" ) or (3.94m x 3.51m)

Kitchen/Family Room (19' 09" x 18' 08" ) or (6.02m x 5.69m)