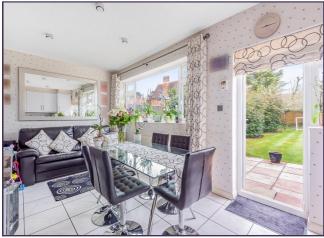

### **Guest Cloakroom**

Lounge (15' 08" x 12' 08" ) or (4.78m x 3.86m)

Dining Room (12' 11" x 11' 06" ) or (3.94m x 3.51m)

Kitchen/Family Room (19' 09" x 18' 08" ) or (6.02m x 5.69m)