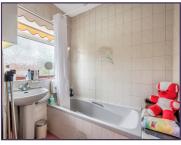

#### **FIRST FLOOR**

Bedroom 2 (15' 10" x 12' 2" ) or (4.83m x 0.00m)

Bedroom 3 (13' 00" x 12' 02" ) or (3.96m x 3.71m)

Bedroom 4 (9' 0" x 07' 06" ) or (2.74m x 2.29m)

**Family Bathroom** 

**Separate WC** 