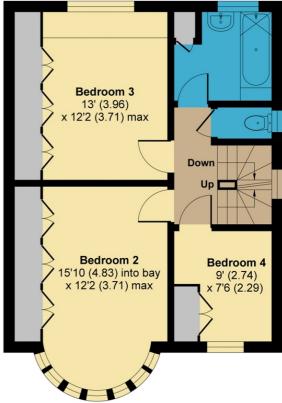

#### **FIRST FLOOR**

Bedroom 2 (15' 10" x 12' 2" ) or (4.83m x 0.00m)

Bedroom 3 (13' 00" x 12' 02" ) or (3.96m x 3.71m)

Bedroom 4 (9' 0" x 07' 06" ) or (2.74m x 2.29m)

**Family Bathroom** 

**Separate WC** 

Denotes restricted head height

### **SECOND FLOOR**

**FIRST FLOOR** 

Floor plan produced in accordance with RICS Property Measurement Standards incorporating International Property Measurement Standards (IPMS2 Residential). © nichecom 2021. Produced for Melvin Jacobs Estate Agents. REF: 709275