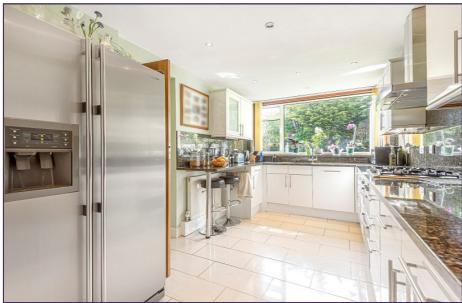

#### **Guest Cloakroom**

Lounge/Dining Room (27' 09" x 11' 10" ) or (8.46m x 3.61m)

Kitchen/Breakfast Room (15' 10" x 09' 01" ) or (4.83m x 2.77m)

**First Floor** 

Bedroom 1 (14' 10" x 10' 10" ) or (4.52m x 3.30m)