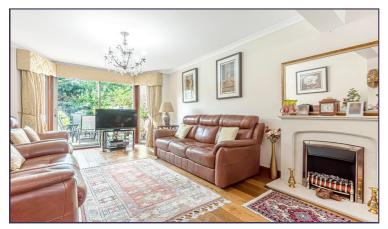

#### **Guest Cloakroom**

Lounge/Dining Room (27' 09" x 11' 10" ) or (8.46m x 3.61m)

Kitchen/Breakfast Room (15' 10" x 09' 01" ) or (4.83m x 2.77m)

**First Floor** 

Bedroom 1 (14' 10" x 10' 10" ) or (4.52m x 3.30m)