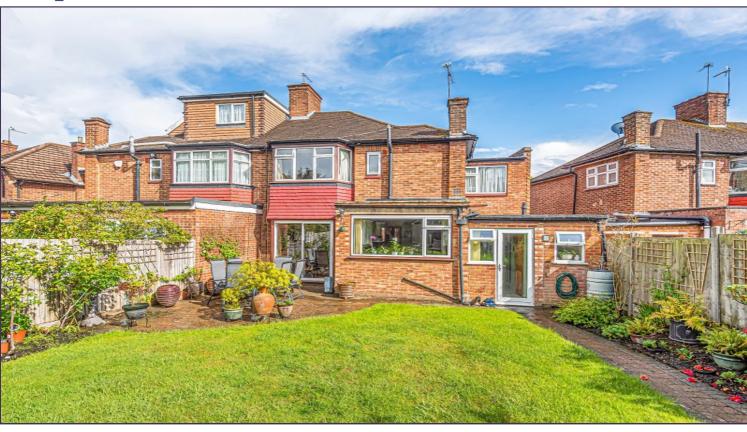

Bedroom 2 (16' 09" x 09' 02" ) or (5.11m x 2.79m)

Bedroom 3 (13' 01" x 10' 09" ) or (3.99m x 3.28m)

Bedroom 4 (08' 06" x 05' 11" ) or (2.59m x 1.80m)

**Family Bathroom** 

**Separate WC** 

GARDEN (56' 08" x 31' 03") or (17.27m x 9.53m)