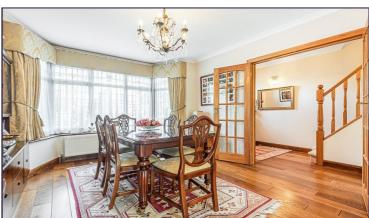

#### **Guest Cloakroom**

Lounge/Dining Room (27' 09" x 11' 10" ) or (8.46m x 3.61m)

Kitchen/Breakfast Room (15' 10" x 09' 01" ) or (4.83m x 2.77m)

**First Floor** 

Bedroom 1 (14' 10" x 10' 10" ) or (4.52m x 3.30m)