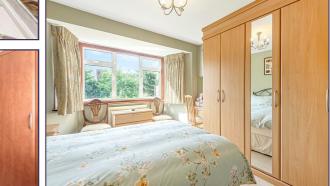

Bedroom 2 (16' 09" x 09' 02" ) or (5.11m x 2.79m)

Bedroom 3 (13' 01" x 10' 09" ) or (3.99m x 3.28m)

Bedroom 4 (08' 06" x 05' 11" ) or (2.59m x 1.80m)

**Family Bathroom** 

**Separate WC** 

GARDEN (56' 08" x 31' 03") or (17.27m x 9.53m)