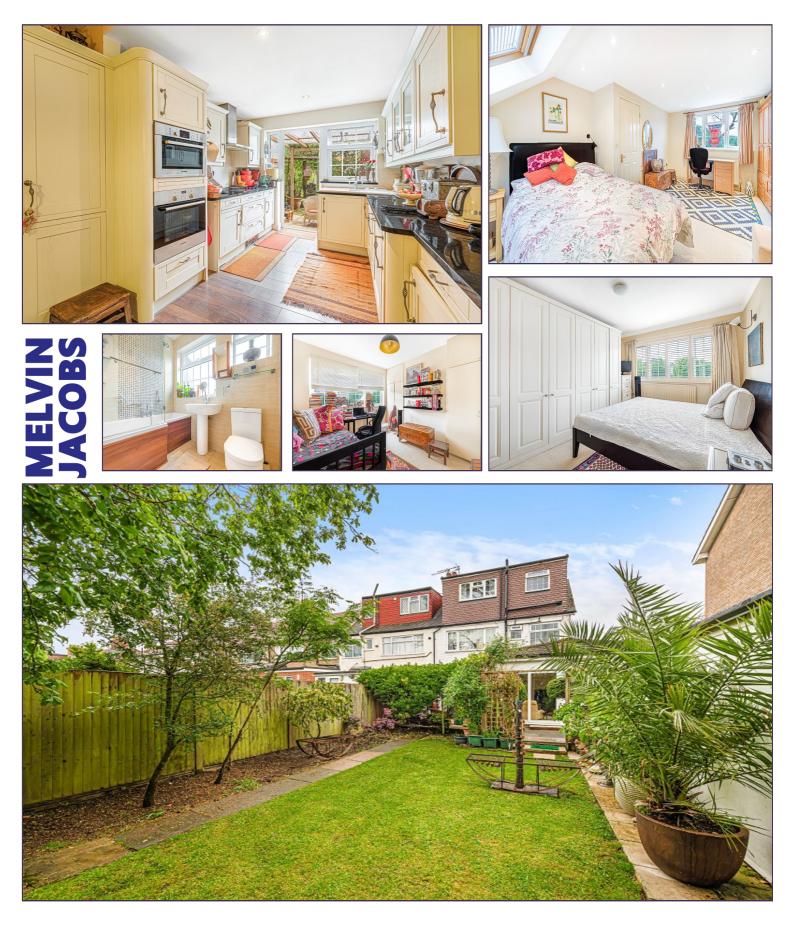

# **Guest Cloakroom**

Reception Room (13' 03" x 11' 09" ) or (4.04m x 3.58m)

Reception Room (16' 03" x 15' 05" ) or (4.95m x 4.70m)

Kitchen/Dining Room (20' 08" x 10' 10" ) or (6.30m x 3.30m)

Utility Room (07' 06" x 04' 04" ) or (2.29m x 1.32m)

Studio/Bedroom 5 (16' 01" x 8' 06") or (4.90m x 2.59m)

This is a self contained studio with an ensuite shower room and own front door, accessed via the side of the house

## **First Floor**

Bedroom 2 (13' 02" x 10' 10" ) or (4.01m x 3.30m)

Bedroom 3 (11' 07" x 10' 10" ) or (3.53m x 3.30m)

Bedroom 4 (07' 11" x 07' 06" ) or (2.41m x 2.29m)

**Family Bathroom** 

**Second Floor** 

Bedroom 1 (18' 05" x 12' 09" ) or (5.61m x 3.89m)

**Shower Room** 

GARDEN (49' 10" x 31' 03" ) or (15.19m x 9.53m)

Garden Store (14' 0" x 07' 10" ) or (4.27m x 2.39m)

Driveway

**Off Street Parking** 