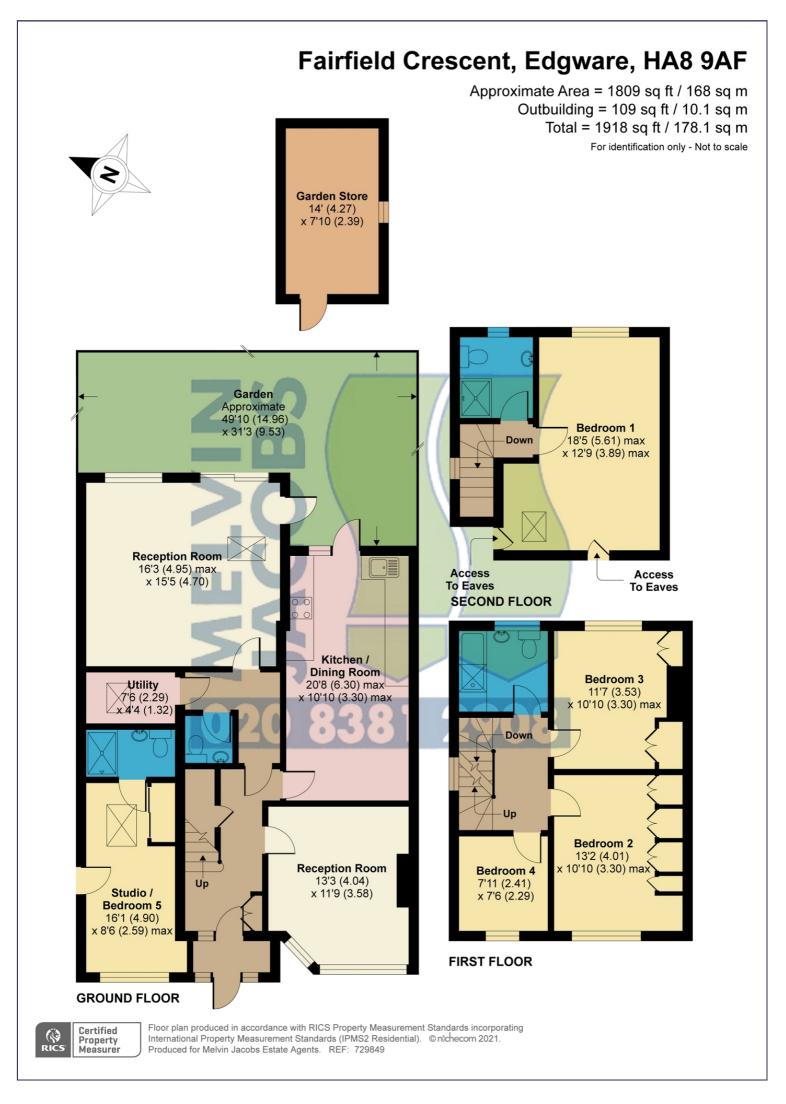

## **Entrance Hall**

# **Guest Cloakroom**

Reception Room (13' 03" x 11' 09" ) or (4.04m x 3.58m)

Reception Room (16' 03" x 15' 05" ) or (4.95m x 4.70m)

Kitchen/Dining Room (20' 08" x 10' 10" ) or (6.30m x 3.30m)

Utility Room (07' 06" x 04' 04" ) or (2.29m x 1.32m)

Studio/Bedroom 5 (16' 01" x 8' 06") or (4.90m x 2.59m)

This is a self contained studio with an ensuite shower room and own front door, accessed via the side of the house

## **First Floor**

Bedroom 2 (13' 02" x 10' 10" ) or (4.01m x 3.30m)

Bedroom 3 (11' 07" x 10' 10" ) or (3.53m x 3.30m)

Bedroom 4 (07' 11" x 07' 06" ) or (2.41m x 2.29m)

**Family Bathroom** 

**Second Floor** 

Bedroom 1 (18' 05" x 12' 09" ) or (5.61m x 3.89m)

**Shower Room** 

GARDEN (49' 10" x 31' 03" ) or (15.19m x 9.53m)

Garden Store (14' 0" x 07' 10" ) or (4.27m x 2.39m)

Driveway

**Off Street Parking** 