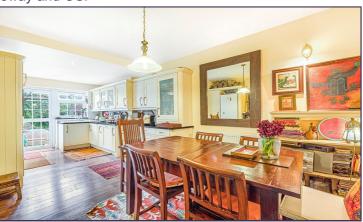

# **Guest Cloakroom**

Reception Room (13' 03" x 11' 09" ) or (4.04m x 3.58m)

Reception Room (16' 03" x 15' 05" ) or (4.95m x 4.70m)

Kitchen/Dining Room (20' 08" x 10' 10" ) or (6.30m x 3.30m)

Utility Room (07' 06" x 04' 04" ) or (2.29m x 1.32m)