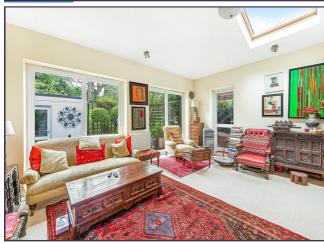

# **Guest Cloakroom**

Reception Room (13' 03" x 11' 09" ) or (4.04m x 3.58m)

Reception Room (16' 03" x 15' 05" ) or (4.95m x 4.70m)

Kitchen/Dining Room (20' 08" x 10' 10" ) or (6.30m x 3.30m)

Utility Room (07' 06" x 04' 04" ) or (2.29m x 1.32m)