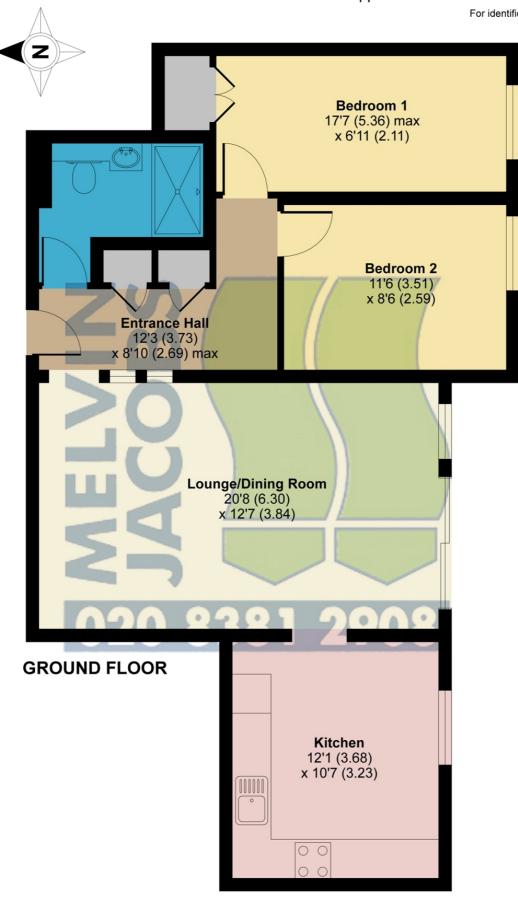

# MELVIN JACOBS

Entrance Hall (12' 03" x 08' 10") or (3.73m x 2.69m)

Lounge/Dining Room (20' 08" x 12' 07" ) or (6.30m x 3.84m)

With sliding doors to Garden Terrace

Kitchen (12' 01" x 10' 07" ) or (3.68m x 3.23m)

Bedroom 1 (17' 07" x 06' 11" ) or (5.36m x 2.11m)

Bedroom 2 (11' 06" x 08' 06" ) or (3.51m x 2.59m)

**Family Bathroom** 

**Communal Gardens** 

**Allocated Parking** 

**Visitors Parking** 

**TERMS** 

Lease - 999 years from 1st January 2015

### London House, Canons Corner, Edgware, HA8 8AX

Approximate Area = 774 sq ft / 71.9 sq m

For identification only - Not to scale

Floor plan produced in accordance with RICS Property Measurement Standards incorporating International Property Measurement Standards (IPMS2 Residential). © nichecom 2021. Produced for Melvin Jacobs Estate Agents. REF: 749576