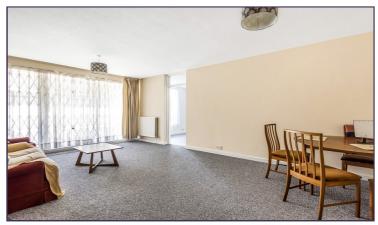

# MELVIN JACOBS

Entrance Hall (12' 03" x 08' 10") or (3.73m x 2.69m)

Lounge/Dining Room (20' 08" x 12' 07" ) or (6.30m x 3.84m)

With sliding doors to Garden Terrace

Kitchen (12' 01" x 10' 07" ) or (3.68m x 3.23m)