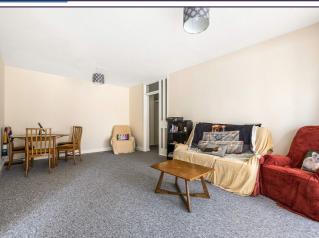

# MELVIN JACOBS

Entrance Hall (12' 03" x 08' 10") or (3.73m x 2.69m)

Lounge/Dining Room (20' 08" x 12' 07" ) or (6.30m x 3.84m)

With sliding doors to Garden Terrace

Kitchen (12' 01" x 10' 07" ) or (3.68m x 3.23m)