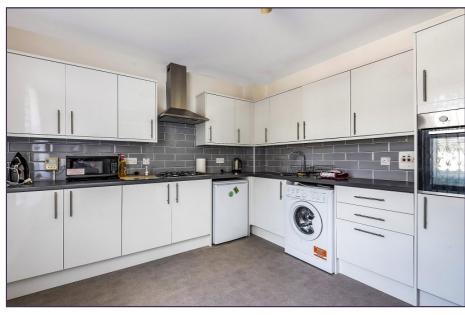

# MELVIN JACOBS

Entrance Hall (12' 03" x 08' 10") or (3.73m x 2.69m)

Lounge/Dining Room (20' 08" x 12' 07" ) or (6.30m x 3.84m)

With sliding doors to Garden Terrace

Kitchen (12' 01" x 10' 07" ) or (3.68m x 3.23m)