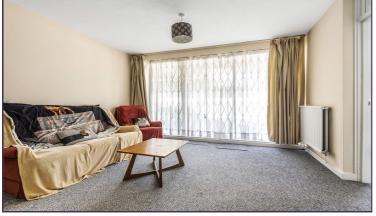

# MELVIN JACOBS

Entrance Hall (12' 03" x 08' 10") or (3.73m x 2.69m)

Lounge/Dining Room (20' 08" x 12' 07" ) or (6.30m x 3.84m)

With sliding doors to Garden Terrace

Kitchen (12' 01" x 10' 07" ) or (3.68m x 3.23m)