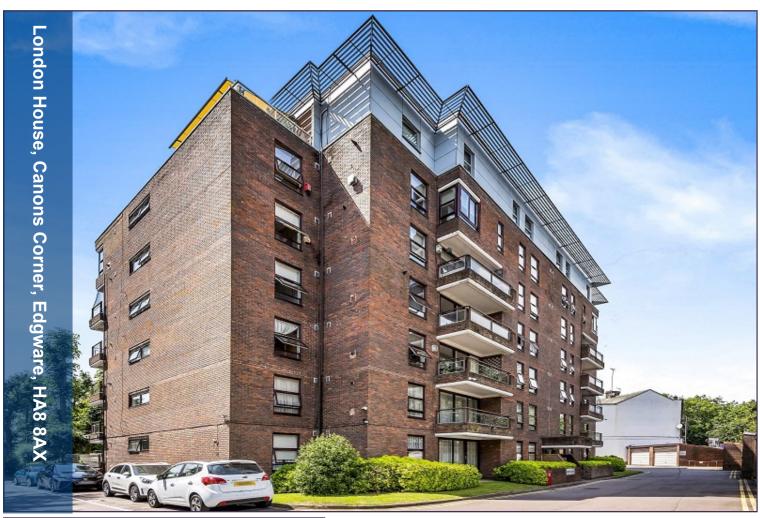

### London House, Canons Corner, Edgware, HA8 8AX

Approximate Area = 774 sq ft / 71.9 sq m

For identification only - Not to scale

Floor plan produced in accordance with RICS Property Measurement Standards incorporating International Property Measurement Standards (IPMS2 Residential). © nichecom 2021. Produced for Melvin Jacobs Estate Agents. REF: 749576