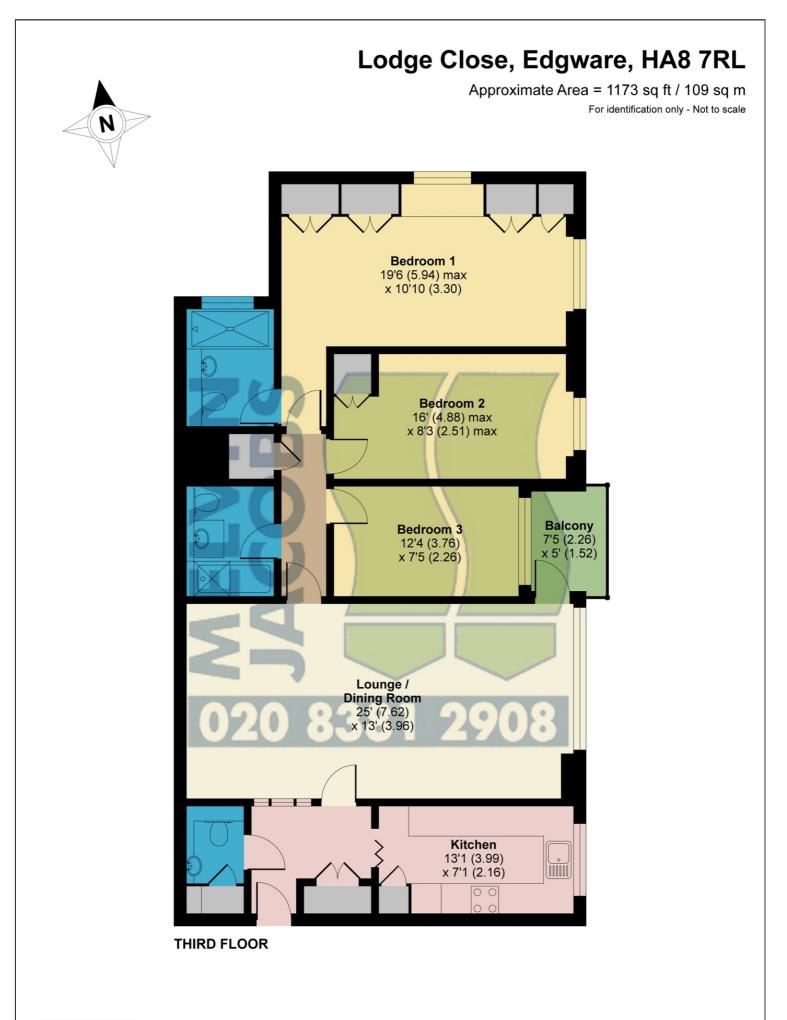

# STAIRS AND LIFT TO 3RD FLOOR

**Entrance Hall** 

**Guest Cloakroom** 

Lounge/Dining Room (25' 0" x 13' 0") or (7.62m x 3.96m)

Access to Balcony

Kitchen (13' 01" x 07' 01" ) or (3.99m x 2.16m)

Bedroom 1 (19' 06" x 10' 10" ) or (5.94m x 3.30m)

**Ensuite Shower Room** 

Bedroom 2 (16' 00" x 08' 03" ) or (4.88m x 2.51m)

Bedroom 3 (12' 04" x 07' 05" ) or (3.76m x 2.26m)

**Family Bathroom** 

Balcony (07' 05" x 05' 0" ) or (2.26m x 1.52m)

**Communal Gardens** 

**Parking Via Secure Entrance** 