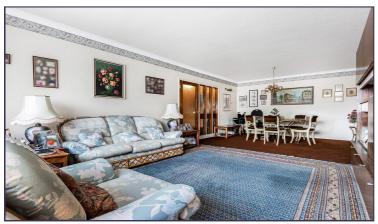

# STAIRS AND LIFT TO 3RD FLOOR

**Entrance Hall** 

**Guest Cloakroom** 

Lounge/Dining Room (25' 0" x 13' 0") or (7.62m x 3.96m)

Access to Balcony

Kitchen (13' 01" x 07' 01" ) or (3.99m x 2.16m)

Bedroom 1 (19' 06" x 10' 10" ) or (5.94m x 3.30m)