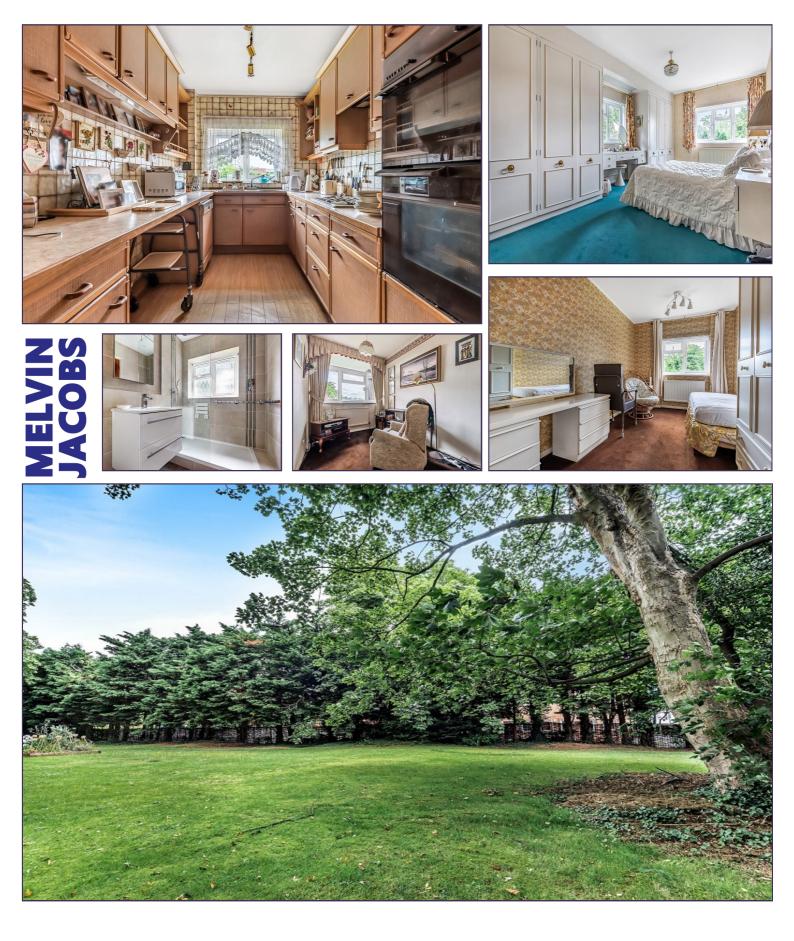

# STAIRS AND LIFT TO 3RD FLOOR

**Entrance Hall** 

**Guest Cloakroom** 

Lounge/Dining Room (25' 0" x 13' 0") or (7.62m x 3.96m)

Access to Balcony

Kitchen (13' 01" x 07' 01" ) or (3.99m x 2.16m)

Bedroom 1 (19' 06" x 10' 10" ) or (5.94m x 3.30m)

**Ensuite Shower Room** 

Bedroom 2 (16' 00" x 08' 03" ) or (4.88m x 2.51m)

Bedroom 3 (12' 04" x 07' 05" ) or (3.76m x 2.26m)

**Family Bathroom** 

Balcony (07' 05" x 05' 0" ) or (2.26m x 1.52m)

**Communal Gardens** 

**Parking Via Secure Entrance** 