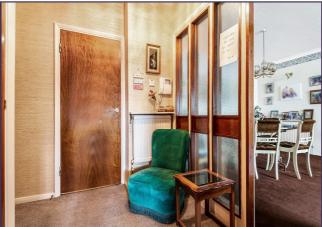

### **Communal Entrance**

# STAIRS AND LIFT TO 3RD FLOOR

**Entrance Hall** 

**Guest Cloakroom** 

Lounge/Dining Room (25' 0" x 13' 0") or (7.62m x 3.96m)

Access to Balcony

Kitchen (13' 01" x 07' 01" ) or (3.99m x 2.16m)

Bedroom 1 (19' 06" x 10' 10" ) or (5.94m x 3.30m)