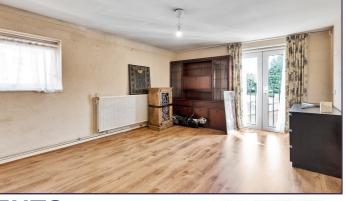

### **Entrance Hall**

Lounge/Dining Room (22' 05" x 10' 10" ) or (6.83m x 3.30m)

Kitchen (07' 06" x 07' 06" ) or (2.29m x 2.29m)

Bedroom 1 (11' 10" x 10' 10" ) or (3.61m x 3.30m)

**Bathroom** 

**Communal Gardens** 