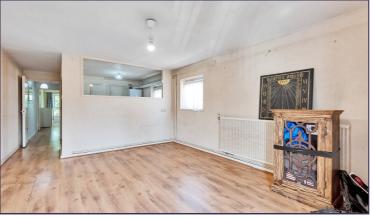

### **Entrance Hall**

Lounge/Dining Room (22' 05" x 10' 10" ) or (6.83m x 3.30m)

Kitchen (07' 06" x 07' 06" ) or (2.29m x 2.29m)

Bedroom 1 (11' 10" x 10' 10" ) or (3.61m x 3.30m)

**Bathroom** 

**Communal Gardens** 