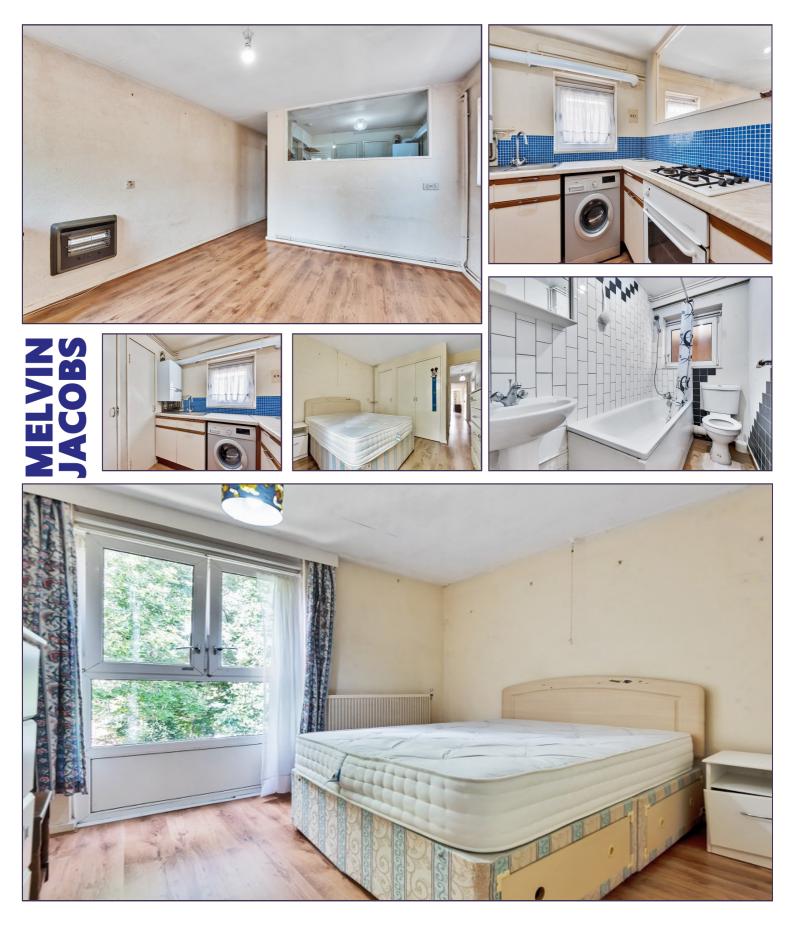

- One Bedroom
- Bathroom
- Lounge/Dining Room
- Kitchen
- Communal Gardens
- On Street Parking
- Chain Free
- Sole Agents

£225,000 Subject To Contract

### **Entrance Hall**

Lounge/Dining Room (22' 05" x 10' 10" ) or (6.83m x 3.30m)

Kitchen (07' 06" x 07' 06" ) or (2.29m x 2.29m)

Bedroom 1 (11' 10" x 10' 10" ) or (3.61m x 3.30m)

**Bathroom** 

**Communal Gardens** 