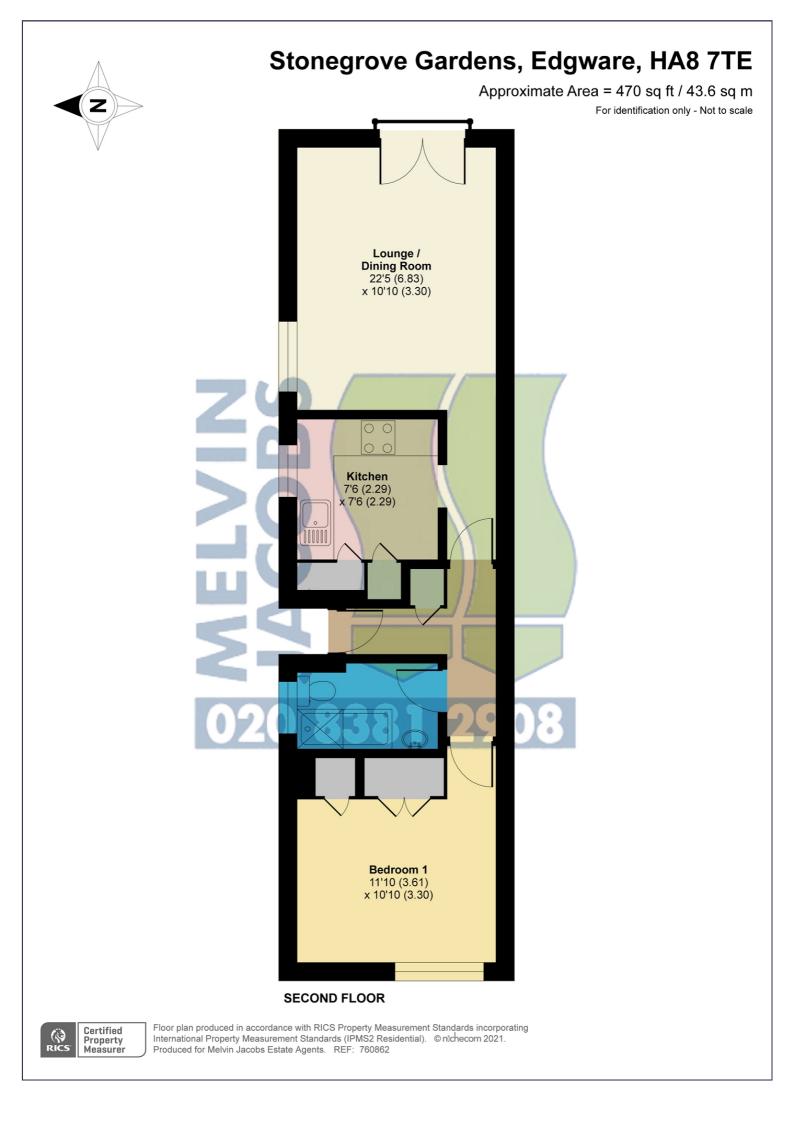

## STAIRS TO SECOND FLOOR

### **Entrance Hall**

Lounge/Dining Room (22' 05" x 10' 10" ) or (6.83m x 3.30m)

Kitchen (07' 06" x 07' 06" ) or (2.29m x 2.29m)

Bedroom 1 (11' 10" x 10' 10" ) or (3.61m x 3.30m)

**Bathroom** 

**Communal Gardens** 