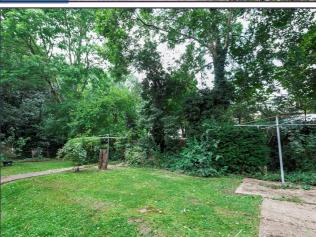

### **Entrance Hall**

Lounge/Dining Room (22' 05" x 10' 10" ) or (6.83m x 3.30m)

Kitchen (07' 06" x 07' 06" ) or (2.29m x 2.29m)

Bedroom 1 (11' 10" x 10' 10" ) or (3.61m x 3.30m)

**Bathroom** 

**Communal Gardens** 

**On Street Parking** 