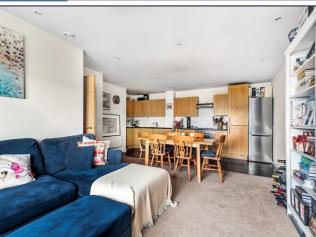

#### **Communal Entrance**

Stairs and Lift to First Floor

Entrance Hall (16' 05" x 9' 07") or (5.00m x 2.92m)

Bedroom 1 (19' 06" x 8' 10" ) or (5.94m x 2.69m)

Bedroom 2 (9' 09" x 8' 06" ) or (2.97m x 2.59m)