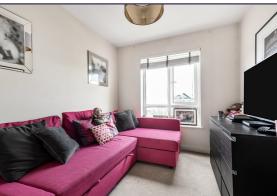

#### **Communal Entrance**

Stairs and Lift to First Floor

Entrance Hall (16' 05" x 9' 07") or (5.00m x 2.92m)

Bedroom 1 (19' 06" x 8' 10" ) or (5.94m x 2.69m)

Bedroom 2 (9' 09" x 8' 06" ) or (2.97m x 2.59m)

Bedroom 3 (7' 10" x 9' 08") or (2.39m x 2.95m)

**Family Bathroom** 

Kitchen/Reception Room (24' 04" x 18' 10" ) or (7.42m x 5.74m)

**Communal Gardens** 

**Communal Terrace** 

**Communal Kids Playground** 