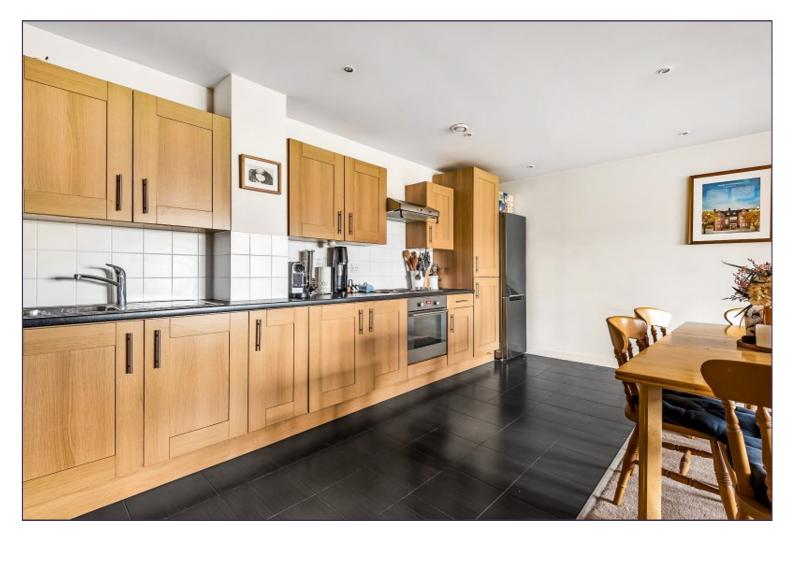

Bedroom 3 (7' 10" x 9' 08") or (2.39m x 2.95m)

**Family Bathroom** 

Kitchen/Reception Room (24' 04" x 18' 10" ) or (7.42m x 5.74m)

**Communal Gardens** 

**Communal Terrace** 

**Communal Kids Playground** 