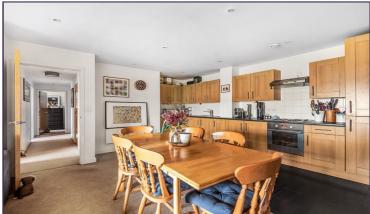

Bedroom 3 (7' 10" x 9' 08") or (2.39m x 2.95m)

**Family Bathroom** 

Kitchen/Reception Room (24' 04" x 18' 10" ) or (7.42m x 5.74m)

**Communal Gardens** 

**Communal Terrace** 

**Communal Kids Playground** 