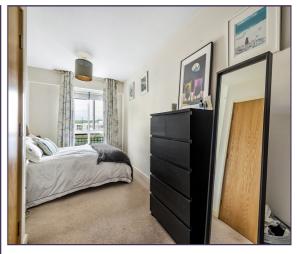

#### **Communal Entrance**

Stairs and Lift to First Floor

Entrance Hall (16' 05" x 9' 07") or (5.00m x 2.92m)

Bedroom 1 (19' 06" x 8' 10" ) or (5.94m x 2.69m)

Bedroom 2 (9' 09" x 8' 06" ) or (2.97m x 2.59m)