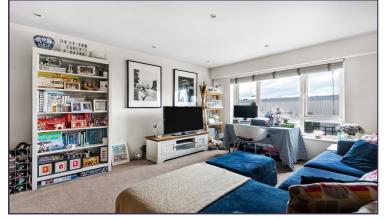

#### **Communal Entrance**

Stairs and Lift to First Floor

Entrance Hall (16' 05" x 9' 07") or (5.00m x 2.92m)

Bedroom 1 (19' 06" x 8' 10" ) or (5.94m x 2.69m)

Bedroom 2 (9' 09" x 8' 06" ) or (2.97m x 2.59m)

Bedroom 3 (7' 10" x 9' 08") or (2.39m x 2.95m)

**Family Bathroom** 

Kitchen/Reception Room (24' 04" x 18' 10" ) or (7.42m x 5.74m)

**Communal Gardens** 

**Communal Terrace** 

**Communal Kids Playground** 