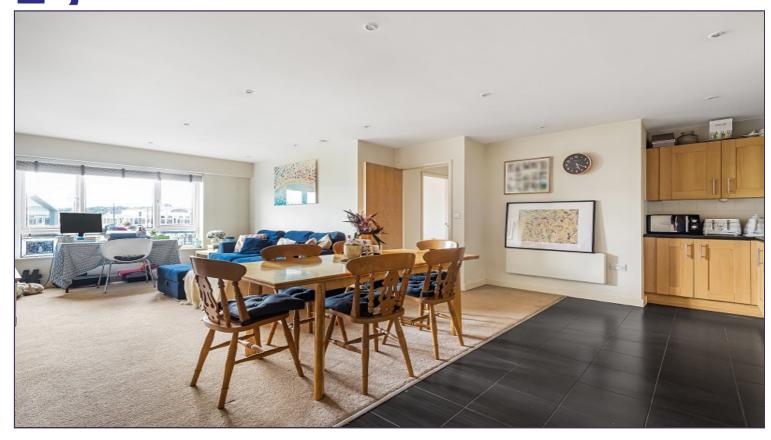

Bedroom 3 (7' 10" x 9' 08") or (2.39m x 2.95m)

**Family Bathroom** 

Kitchen/Reception Room (24' 04" x 18' 10" ) or (7.42m x 5.74m)

**Communal Gardens** 

**Communal Terrace** 

**Communal Kids Playground** 