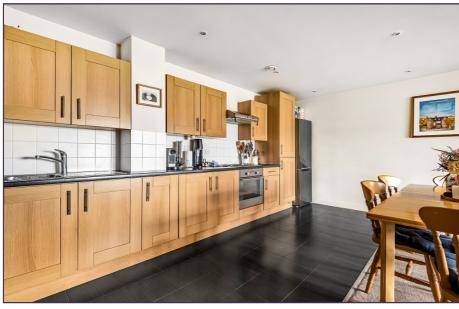

Bedroom 3 (7' 10" x 9' 08") or (2.39m x 2.95m)

**Family Bathroom** 

Kitchen/Reception Room (24' 04" x 18' 10" ) or (7.42m x 5.74m)

**Communal Gardens** 

**Communal Terrace** 

**Communal Kids Playground** 