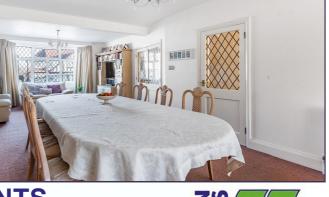

### **Entrance Hall**

**Guest Cloakroom** 

Utility Room (6' 09" x 6' 07" ) or (2.06m x 2.01m)

Triple Reception Room (38' 11" x 13' 06" ) or (11.86m x 4.11m)

Kitchen/Breakfast Room (22' 07" x 17' 11" ) or (6.88m x 5.46m)