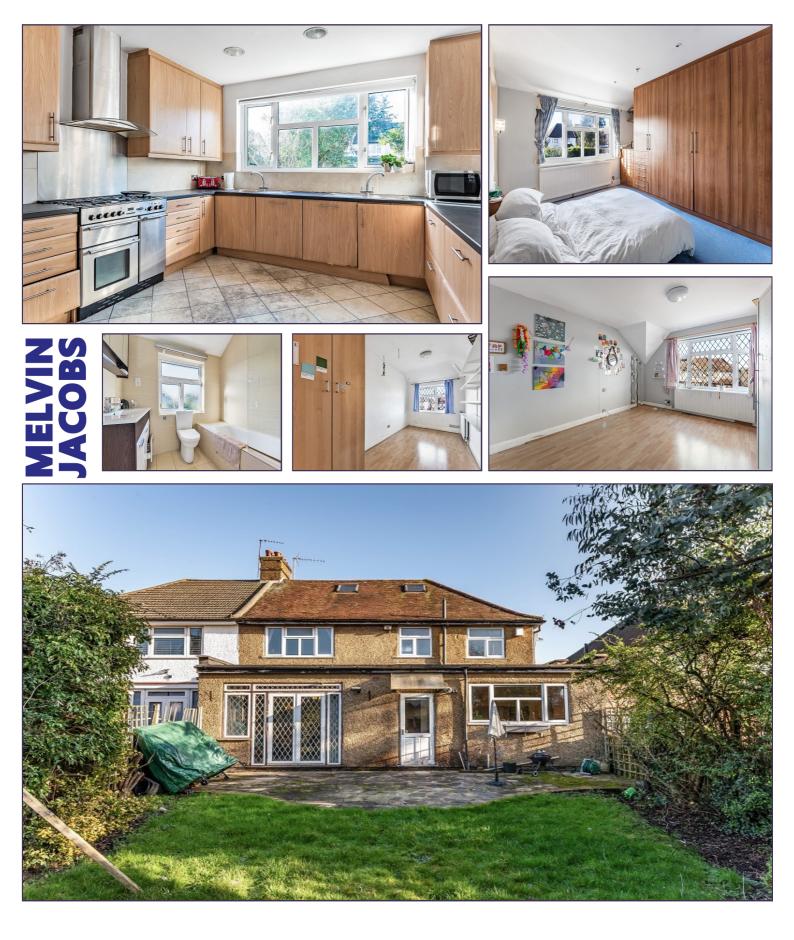

- 4 Bedrooms
- Family Bathroom
- Ensuite Bathroom
- Triple Reception Room
- · Family Room/Office
- Kitchen/Breakfast Room
- Utility Room and Guest WC
- South West Facing Garden
- Driveway
- Off Street Parking
- CHAIN FREE

### **Entrance Hall**

**Guest Cloakroom** 

Utility Room (6' 09" x 6' 07" ) or (2.06m x 2.01m)

Triple Reception Room (38' 11" x 13' 06" ) or (11.86m x 4.11m)

Kitchen/Breakfast Room (22' 07" x 17' 11" ) or (6.88m x 5.46m)

Family Room/Office (13' 09" x 9' 10" ) or (4.19m x 3.00m)

**First Floor** 

Bedroom 1 (14' 04" x 11' 10" ) or (4.37m x 3.61m)

**Ensuite Bathroom** 

Bedroom 2 (14' 09" x 12' 0" ) or (4.50m x 3.66m)

Bedroom 3 (15' 02" x 7' 06" ) or (4.62m x 2.29m)

Bedroom 4 (9' 0" x 7' 08" ) or (2.74m x 2.34m)

**Family Bathroom** 

GARDEN (44' 10" x 30' 0" ) or (13.67m x 9.14m)

Driveway

**Off Street Parking** 