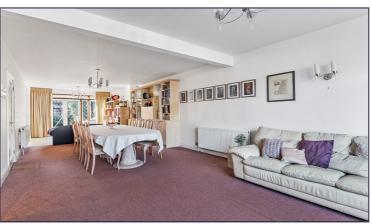

### **Entrance Hall**

**Guest Cloakroom** 

Utility Room (6' 09" x 6' 07" ) or (2.06m x 2.01m)

Triple Reception Room (38' 11" x 13' 06" ) or (11.86m x 4.11m)

Kitchen/Breakfast Room (22' 07" x 17' 11" ) or (6.88m x 5.46m)