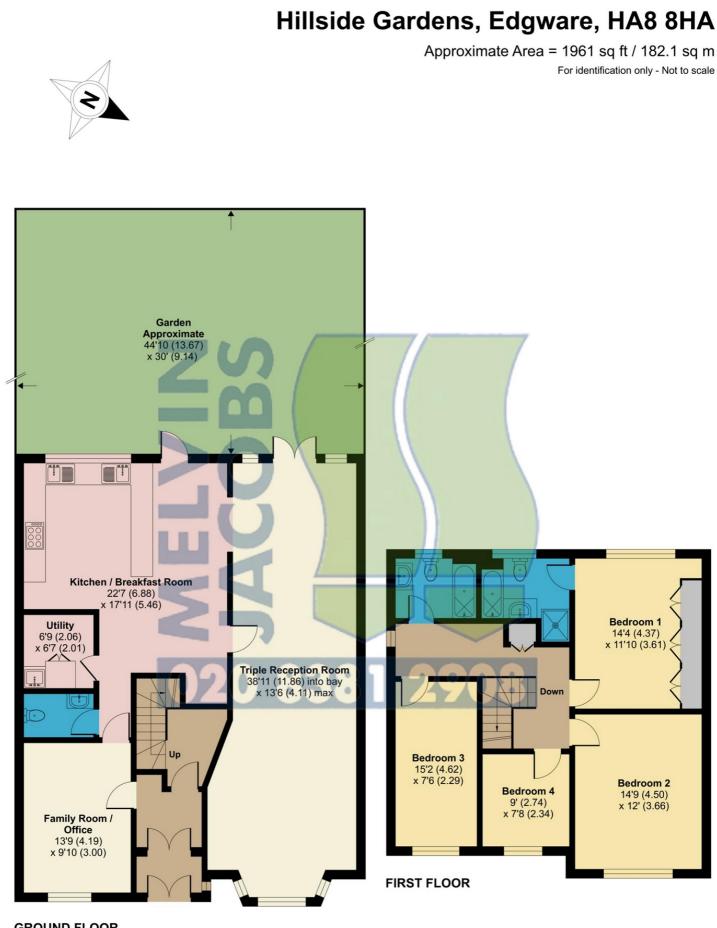

### **Entrance Hall**

**Guest Cloakroom** 

Utility Room (6' 09" x 6' 07" ) or (2.06m x 2.01m)

Triple Reception Room (38' 11" x 13' 06" ) or (11.86m x 4.11m)

Kitchen/Breakfast Room (22' 07" x 17' 11" ) or (6.88m x 5.46m)

Family Room/Office (13' 09" x 9' 10" ) or (4.19m x 3.00m)

**First Floor** 

Bedroom 1 (14' 04" x 11' 10" ) or (4.37m x 3.61m)

**Ensuite Bathroom** 

Bedroom 2 (14' 09" x 12' 0" ) or (4.50m x 3.66m)

Bedroom 3 (15' 02" x 7' 06" ) or (4.62m x 2.29m)

Bedroom 4 (9' 0" x 7' 08" ) or (2.74m x 2.34m)

**Family Bathroom** 

GARDEN (44' 10" x 30' 0" ) or (13.67m x 9.14m)

Driveway

**Off Street Parking** 

## GROUND FLOOR

Floor plan produced in accordance with RICS Property Measurement Standards incorporating International Property Measurement Standards (IPMS2 Residential). © ntchecom 2022. Produced for Melvin Jacobs Estate Agents. REF: 798341