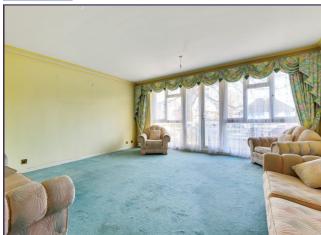

# MELVIN JACOBS

**Communal Entrance** 

Lift and Stairs to First Floor

**Entrance Hall** 

Lounge/Dining Room (17' 11" x 17' 02" ) or (5.46m x 5.23m)

Access to Balcony

Kitchen (11' 11" x 7' 10" ) or (3.63m x 2.39m)