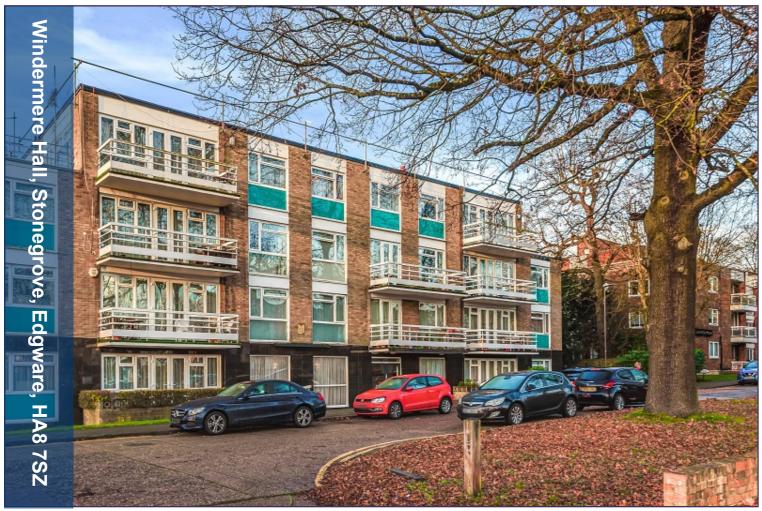

## Windermere Hall, Stonegrove, Edgware, HA8 7SZ

Approximate Area = 1389 sq ft / 129 sq m For identification only - Not to scale **Bedroom 3** Bedroom 2 13'11 (4.24) x 12' (3.66) 13'11 (4.24) x 12' (3.66)