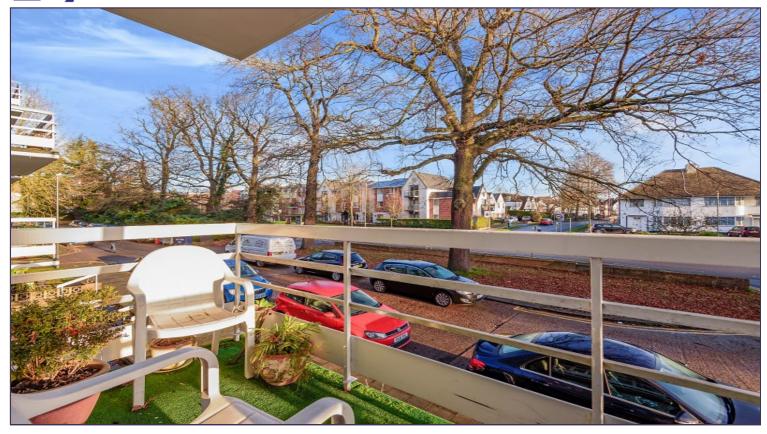

# MELVIN JACOBS

**Communal Entrance** 

Lift and Stairs to First Floor

**Entrance Hall** 

Lounge/Dining Room (17' 11" x 17' 02" ) or (5.46m x 5.23m)

Access to Balcony

Kitchen (11' 11" x 7' 10" ) or (3.63m x 2.39m)