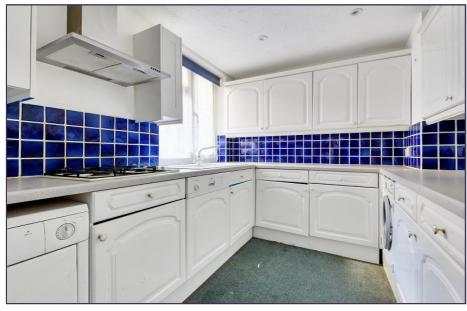

# MELVIN JACOBS

**Communal Entrance** 

Lift and Stairs to First Floor

**Entrance Hall** 

Lounge/Dining Room (17' 11" x 17' 02" ) or (5.46m x 5.23m)

Access to Balcony

Kitchen (11' 11" x 7' 10" ) or (3.63m x 2.39m)