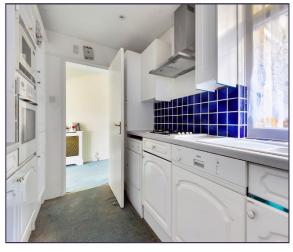

# MELVIN JACOBS

**Communal Entrance** 

Lift and Stairs to First Floor

**Entrance Hall** 

Lounge/Dining Room (17' 11" x 17' 02" ) or (5.46m x 5.23m)

Access to Balcony

Kitchen (11' 11" x 7' 10" ) or (3.63m x 2.39m)