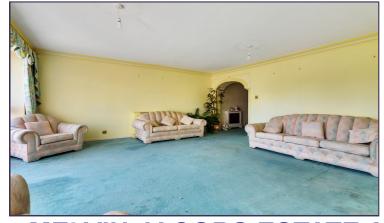

# MELVIN JACOBS

**Communal Entrance** 

Lift and Stairs to First Floor

**Entrance Hall** 

Lounge/Dining Room (17' 11" x 17' 02" ) or (5.46m x 5.23m)

Access to Balcony

Kitchen (11' 11" x 7' 10" ) or (3.63m x 2.39m)