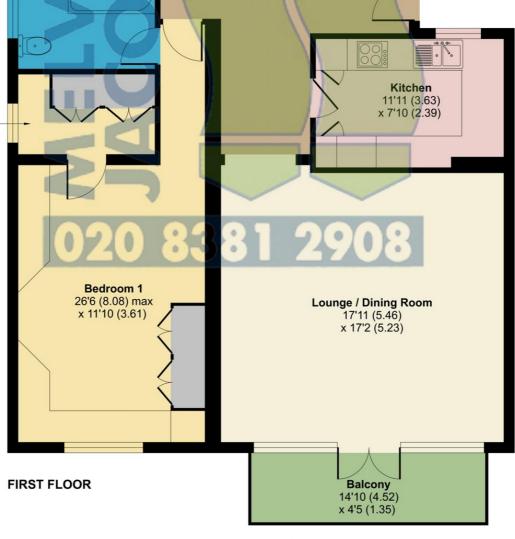

# MELVIN JACOBS

**Communal Entrance** 

Lift and Stairs to First Floor

**Entrance Hall** 

Lounge/Dining Room (17' 11" x 17' 02" ) or (5.46m x 5.23m)

Access to Balcony

Kitchen (11' 11" x 7' 10" ) or (3.63m x 2.39m)

Bedroom 1 (26' 06" x 11' 10" ) or (8.08m x 3.61m)

Ensuite Dressing Room (8' 06" x 5' 01" ) or (2.59m x 1.55m)

**Ensuite Bathroom** 

Bedroom 2 (13' 11" x 12' 0" ) or (4.24m x 3.66m)

Bedroom 3 (13' 11" x 12' 0" ) or (4.24m x 3.66m)

## Windermere Hall, Stonegrove, Edgware, HA8 7SZ

Approximate Area = 1389 sq ft / 129 sq m For identification only - Not to scale **Bedroom 3** Bedroom 2 13'11 (4.24) x 12' (3.66) 13'11 (4.24) x 12' (3.66)

Dressing Room 8'6 (2.59) x 5'1 (1.55)

Floor plan produced in accordance with RICS Property Measurement Standards incorporating International Property Measurement Standards (IPMS2 Residential). © nichecom 2021. Produced for Melvin Jacobs Estate Agents. REF: 799349