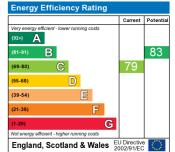

#### Viewing

Strictly By Appointment Only. Melvin Jacobs, 020 8381 2908

The energy efficiency rating is a measure of the overall efficiency of a home. The higher the rating the more energy efficient the home is and the lower the fuel bills will be.