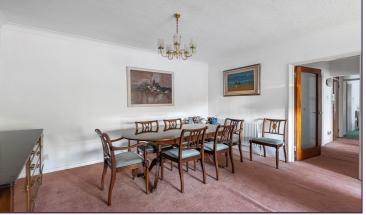

# Stairs and Lift to Second Floor

**Entrance Hall** 

**Guest Cloakroom** 

Lounge/Dining Room (25' 10" x 13' 0") or (7.87m x 3.96m)

Access to Balcony

Kitchen/Breakfast Room (13' 0" x 7' 01" ) or (3.96m x 2.16m)