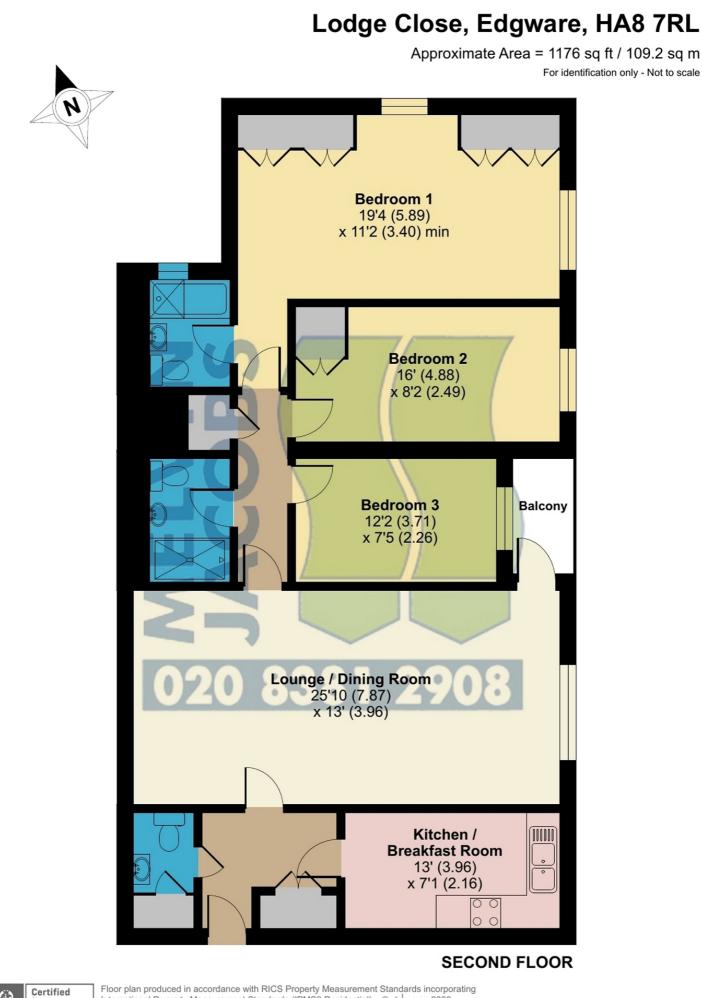

# Stairs and Lift to Second Floor

**Entrance Hall** 

**Guest Cloakroom** 

Lounge/Dining Room (25' 10" x 13' 0") or (7.87m x 3.96m)

Access to Balcony

Kitchen/Breakfast Room (13' 0" x 7' 01" ) or (3.96m x 2.16m)

Bedroom 1 (19' 04" x 11' 02" ) or (5.89m x 3.40m)

**Ensuite Bathroom** 

Bedroom 2 (16' 0" x 8' 02" ) or (4.88m x 2.49m)

Bedroom 3 (12' 02" x 7' 05" ) or (3.71m x 2.26m)

**Family Shower Room** 

**Communal Gardens** 

Floor plan produced in accordance with RICS Property Measurement Standards incorporatin International Property Measurement Standards (IPMS2 Residential). © nichecom 2022. Produced for Melvin Jacobs Estate Agents. REF: 802911