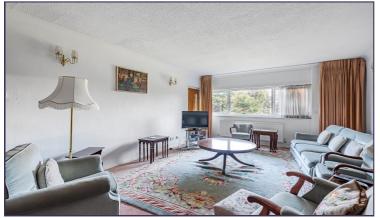

# Stairs and Lift to Second Floor

**Entrance Hall** 

**Guest Cloakroom** 

Lounge/Dining Room (25' 10" x 13' 0") or (7.87m x 3.96m)

Access to Balcony

Kitchen/Breakfast Room (13' 0" x 7' 01" ) or (3.96m x 2.16m)