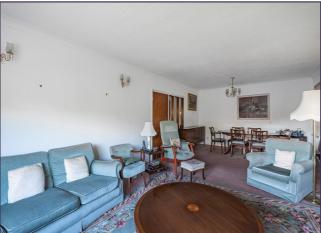

# Stairs and Lift to Second Floor

**Entrance Hall** 

**Guest Cloakroom** 

Lounge/Dining Room (25' 10" x 13' 0") or (7.87m x 3.96m)

Access to Balcony

Kitchen/Breakfast Room (13' 0" x 7' 01" ) or (3.96m x 2.16m)