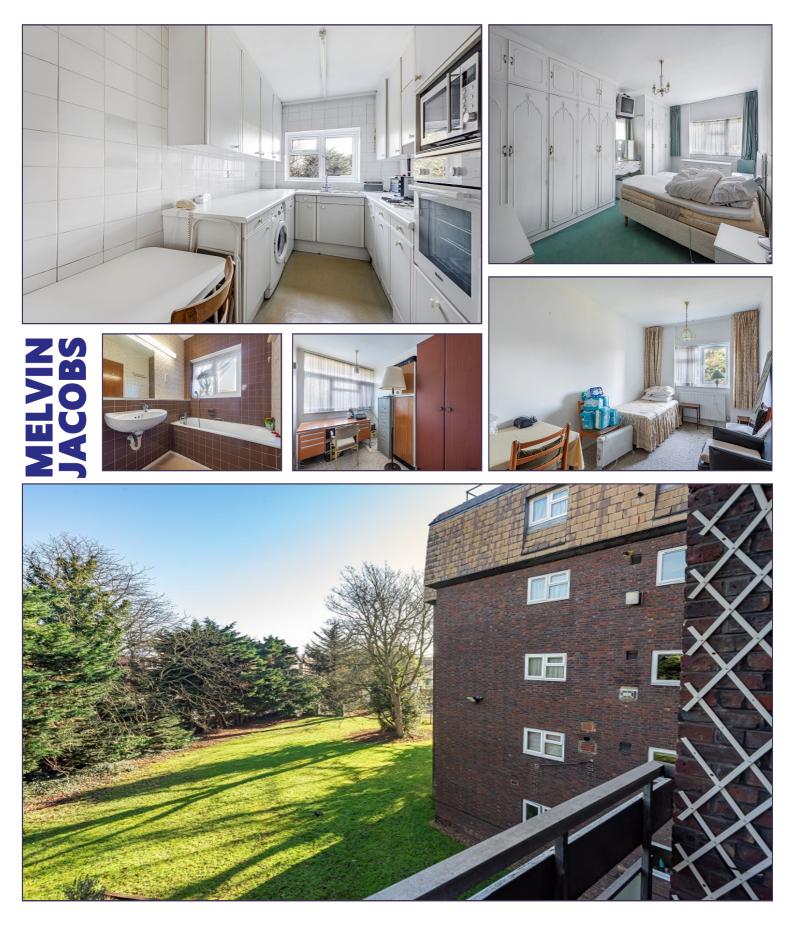

- 3 Bedrooms
- Family Shower Room
- Ensuite Bathroom
- Lounge/Dining Room
- Kitchen/Breakfast Room
- Guest WC
- Balcony

•

- Communal Gardens
- Individual Garage and Parking
- CHAIN FREE

Offers In Region Of £500,000 Subject To Contract

# Stairs and Lift to Second Floor

**Entrance Hall** 

**Guest Cloakroom** 

Lounge/Dining Room (25' 10" x 13' 0") or (7.87m x 3.96m)

Access to Balcony

Kitchen/Breakfast Room (13' 0" x 7' 01" ) or (3.96m x 2.16m)

Bedroom 1 (19' 04" x 11' 02" ) or (5.89m x 3.40m)

**Ensuite Bathroom** 

Bedroom 2 (16' 0" x 8' 02" ) or (4.88m x 2.49m)

Bedroom 3 (12' 02" x 7' 05" ) or (3.71m x 2.26m)

**Family Shower Room** 

**Communal Gardens** 

#### Garage

Private Individual Lock Up Garage