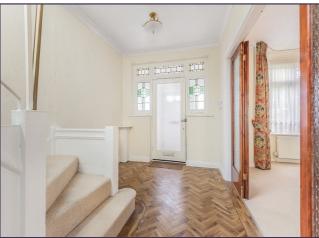

#### **Entrance Hall**

Guest Cloakroom

Lounge (15' 09" x 12' 06" ) or (4.80m x 3.81m)

Dining Room (15' 09" x 12' 06" ) or (4.80m x 3.81m)

Kitchen/Breakfast Room (17' 07" x 10' 02" ) or (5.36m x 3.10m)

**First Floor** 