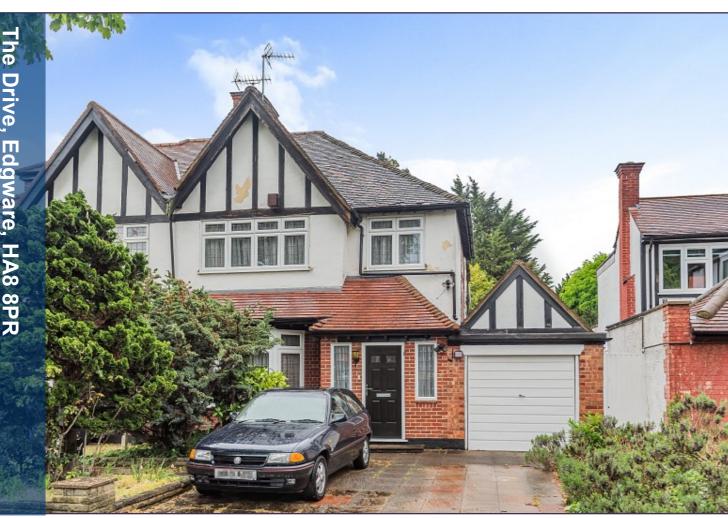

## The Drive, Edgware, HA8 8PR

Approximate Area = 1541 sq ft / 143.1 sq m (includes garage) Outbuilding = 28 sq ft / 2.6 sq m Total = 1569 sq ft / 145.7 sq m For identification only - Not to scale

RICS Certified Property Measurer Floor plan produced in accordance with RICS Property Measurement Standards incorporating International Property Measurement Standards (IPMS2 Residential). © ntchecom 2022. Produced for Melvin Jacobs Estate Agents. REF: 846742