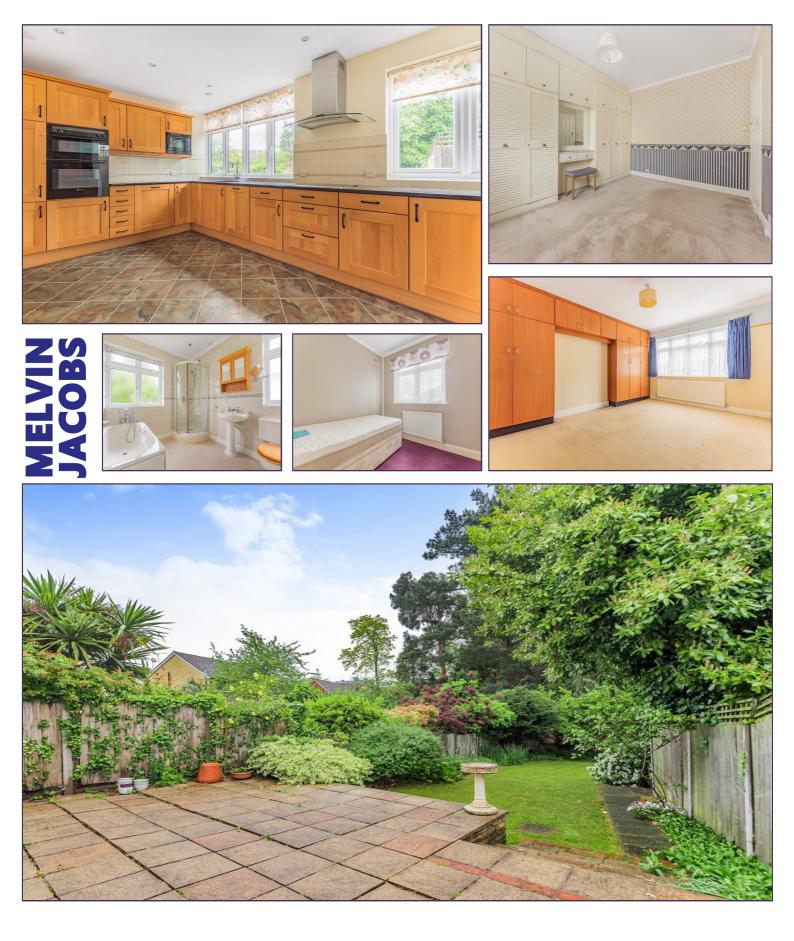

#### **Entrance Hall**

Guest Cloakroom

Lounge (15' 09" x 12' 06" ) or (4.80m x 3.81m)

Dining Room (15' 09" x 12' 06" ) or (4.80m x 3.81m)

Kitchen/Breakfast Room (17' 07" x 10' 02" ) or (5.36m x 3.10m)

**First Floor** 

Bedroom 1 (15' 00" x 12' 06" ) or (4.57m x 3.81m)

Bedroom 2 (13' 11" x 12' 02" ) or (4.24m x 3.71m)

Bedroom 3 (8' 10" x 8' 02" ) or (2.69m x 2.49m)

Bathroom

GARDEN (83' 06" x 28' 05" ) or (25.45m x 8.66m)

Shed (6' 00" x 4' 08" ) or (1.83m x 1.42m)

Garage (17' 02" x 8' 10" ) or (5.23m x 2.69m)

Driveway

**Off Street Parking** 