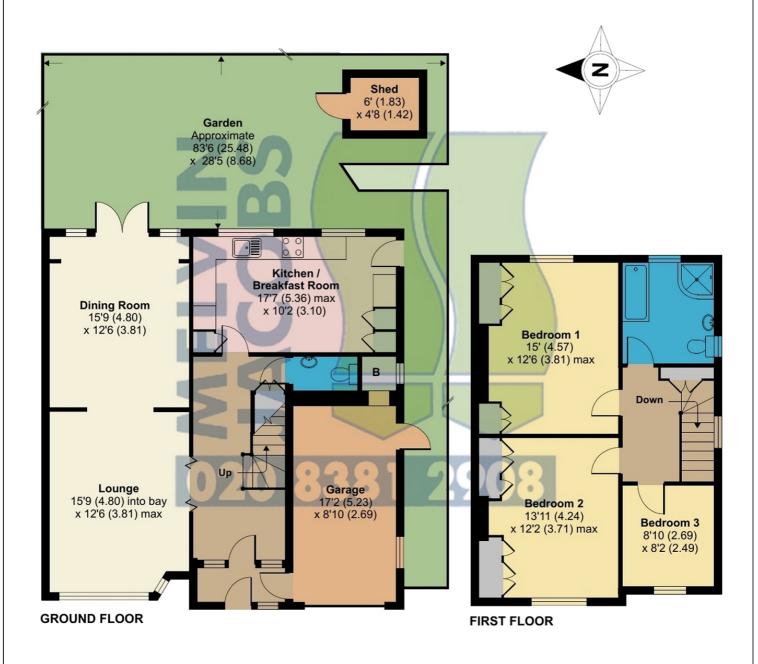

#### **Entrance Hall**

Guest Cloakroom

Lounge (15' 09" x 12' 06" ) or (4.80m x 3.81m)

Dining Room (15' 09" x 12' 06" ) or (4.80m x 3.81m)

Kitchen/Breakfast Room (17' 07" x 10' 02" ) or (5.36m x 3.10m)

**First Floor** 

Bedroom 1 (15' 00" x 12' 06" ) or (4.57m x 3.81m)

Bedroom 2 (13' 11" x 12' 02" ) or (4.24m x 3.71m)

Bedroom 3 (8' 10" x 8' 02" ) or (2.69m x 2.49m)

Bathroom

GARDEN (83' 06" x 28' 05" ) or (25.45m x 8.66m)

Shed (6' 00" x 4' 08" ) or (1.83m x 1.42m)

Garage (17' 02" x 8' 10" ) or (5.23m x 2.69m)

Driveway

**Off Street Parking** 

## The Drive, Edgware, HA8 8PR

Approximate Area = 1541 sq ft / 143.1 sq m (includes garage) Outbuilding = 28 sq ft / 2.6 sq m Total = 1569 sq ft / 145.7 sq m For identification only - Not to scale

RICS Certified Property Measurer Floor plan produced in accordance with RICS Property Measurement Standards incorporating International Property Measurement Standards (IPMS2 Residential). © ntchecom 2022. Produced for Melvin Jacobs Estate Agents. REF: 846742