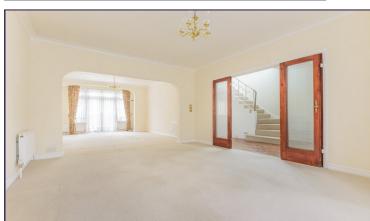

#### **Entrance Hall**

Guest Cloakroom

Lounge (15' 09" x 12' 06" ) or (4.80m x 3.81m)

Dining Room (15' 09" x 12' 06" ) or (4.80m x 3.81m)

Kitchen/Breakfast Room (17' 07" x 10' 02" ) or (5.36m x 3.10m)

**First Floor** 