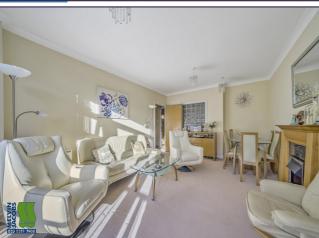

# Lounge/Dining Room (18' 09" x 12' 03") or (5.72m x 3.73m)

Access to Balcony

Kitchen (10' 03" x 7' 04" ) or (3.12m x 2.24m)

Bedroom 1 (14' 03" x 11' 05" ) or (4.34m x 3.48m)

**Ensuite Shower Room** 

Bedroom 2/Dining Room (14' 03" x 8' 04" ) or (4.34m x 2.54m)