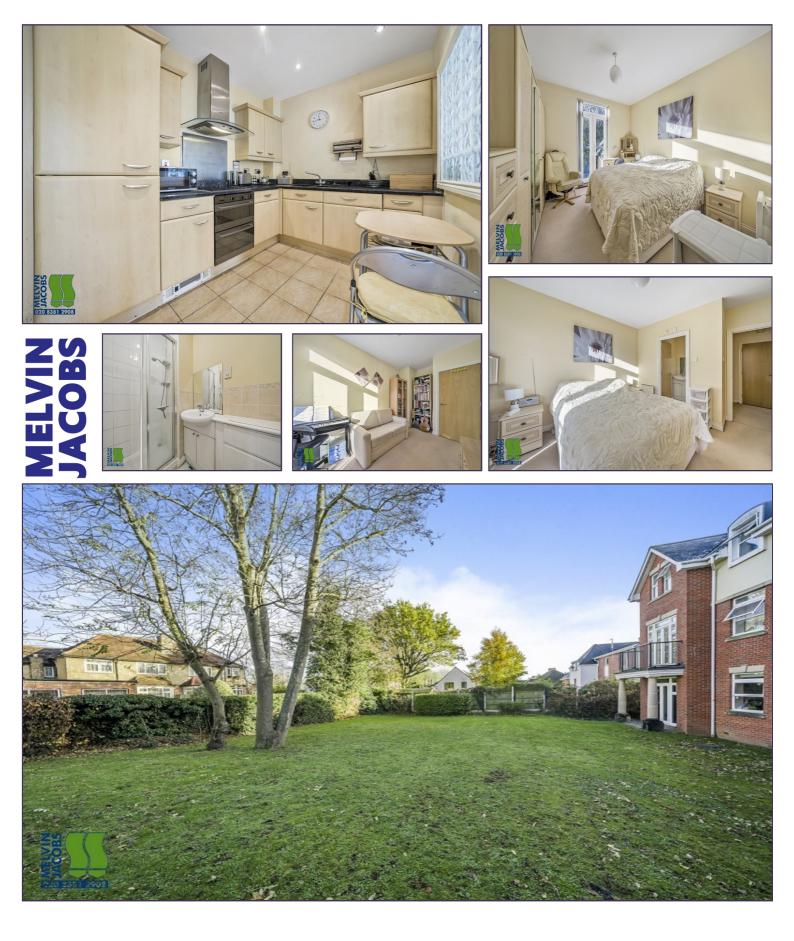

#### **Entrance Hall**

# Lounge/Dining Room (18' 09" x 12' 03") or (5.72m x 3.73m)

Access to Balcony

Kitchen (10' 03" x 7' 04" ) or (3.12m x 2.24m)

Bedroom 1 (14' 03" x 11' 05" ) or (4.34m x 3.48m)

**Ensuite Shower Room** 

Bedroom 2/Dining Room (14' 03" x 8' 04" ) or (4.34m x 2.54m)

#### **Family Bathroom**

**Communal Gardens** 

#### **Parking Via Secure Entrance**