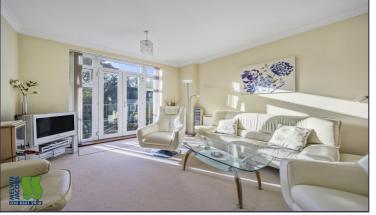

# Lounge/Dining Room (18' 09" x 12' 03") or (5.72m x 3.73m)

Access to Balcony

Kitchen (10' 03" x 7' 04" ) or (3.12m x 2.24m)

Bedroom 1 (14' 03" x 11' 05" ) or (4.34m x 3.48m)

**Ensuite Shower Room** 

Bedroom 2/Dining Room (14' 03" x 8' 04" ) or (4.34m x 2.54m)