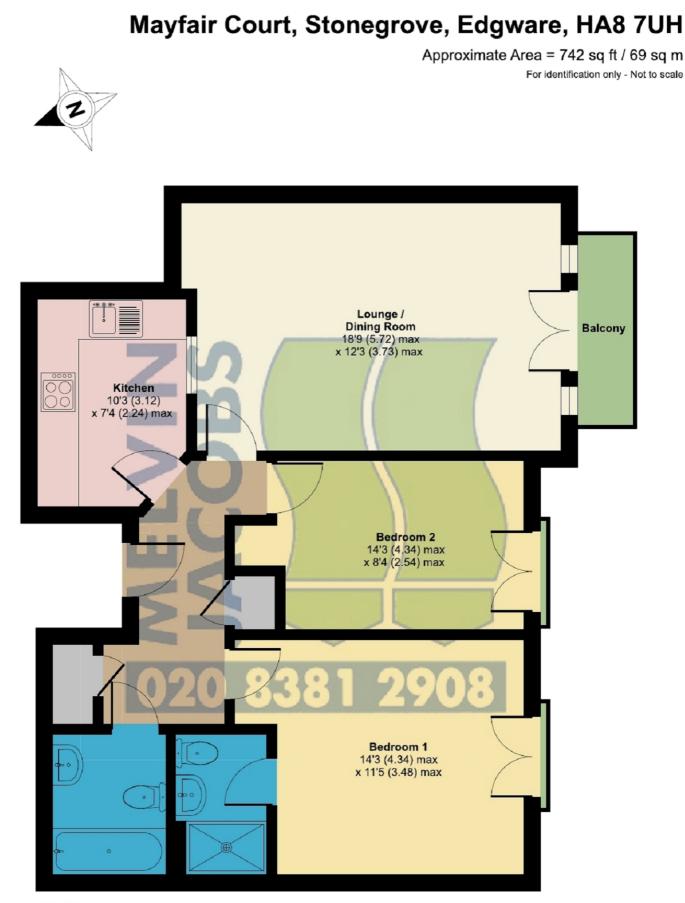

# Lounge/Dining Room (18' 09" x 12' 03") or (5.72m x 3.73m)

Access to Balcony

Kitchen (10' 03" x 7' 04" ) or (3.12m x 2.24m)

Bedroom 1 (14' 03" x 11' 05" ) or (4.34m x 3.48m)

**Ensuite Shower Room** 

Bedroom 2/Dining Room (14' 03" x 8' 04" ) or (4.34m x 2.54m)

### FIRST FLOOR

Floor plan produced in accordance with RICS Property Measurement Standards incorporating International Property Measurement Standards (IPMS2 Residential). © nichecom 2022. Produced for Melvin Jacobs Estate Agents. REF: 924815