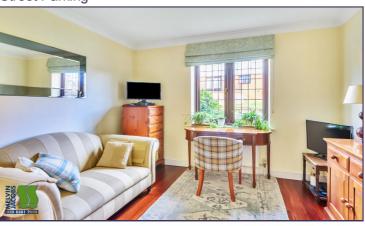

## **Guest Cloakroom**

Open Plan Living/Dining Rooms (34' 0" x 27' 04" ) or (10.36m x 8.33m)

TV Room (10' 02" x 10' 0" ) or (3.10m x 3.05m)

Kitchen/Breakfast Room (16' 07" x 8' 0" ) or (5.05m x 2.44m)

Utility Room (11' 10" x 8' 0" ) or (3.61m x 2.44m)