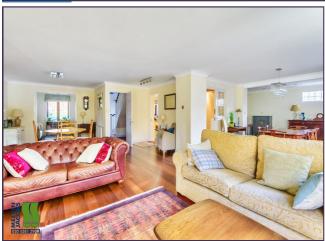

## **Guest Cloakroom**

Open Plan Living/Dining Rooms (34' 0" x 27' 04" ) or (10.36m x 8.33m)

TV Room (10' 02" x 10' 0" ) or (3.10m x 3.05m)

Kitchen/Breakfast Room (16' 07" x 8' 0" ) or (5.05m x 2.44m)

Utility Room (11' 10" x 8' 0" ) or (3.61m x 2.44m)