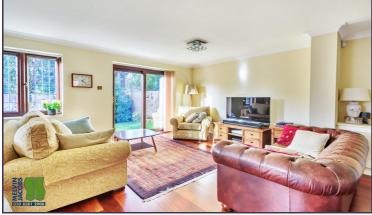

## **Guest Cloakroom**

Open Plan Living/Dining Rooms (34' 0" x 27' 04" ) or (10.36m x 8.33m)

TV Room (10' 02" x 10' 0" ) or (3.10m x 3.05m)

Kitchen/Breakfast Room (16' 07" x 8' 0" ) or (5.05m x 2.44m)

Utility Room (11' 10" x 8' 0" ) or (3.61m x 2.44m)