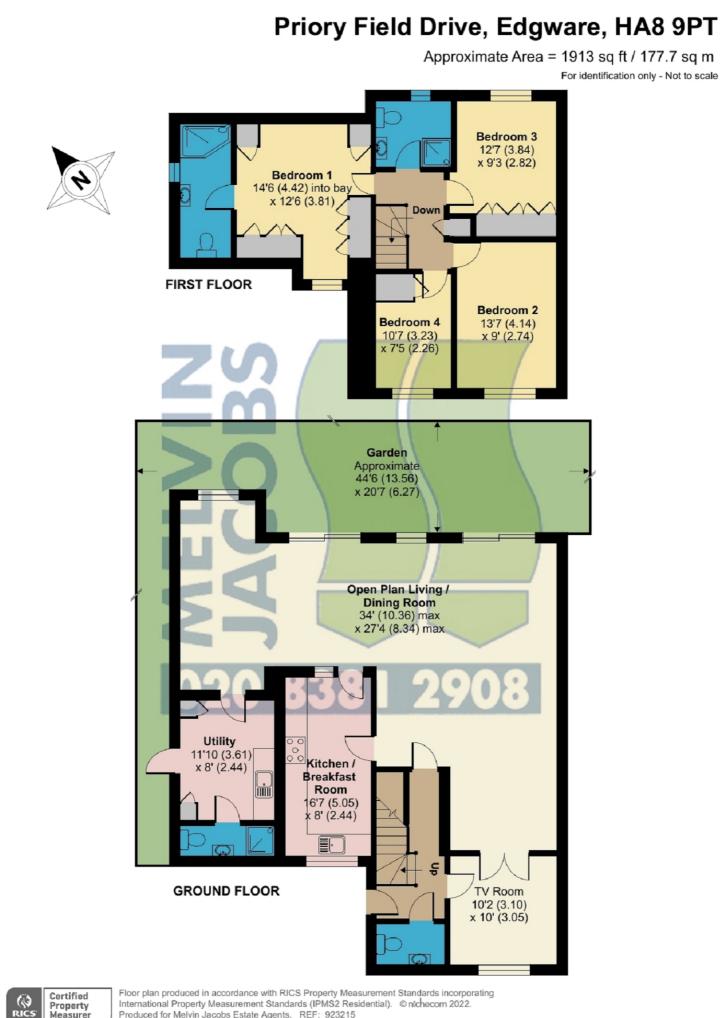

- 4 Bedrooms
- Ensuite Bathroom
- Family Shower Room
- Guest Shower Room and WC
- Open Plan Living/Dining
  Room
- Kitchen/Breakfast Room
- TV Room
- Utility Room
- Garden
- Driveway
- Off Street Parking

## **Guest Cloakroom**

Open Plan Living/Dining Rooms (34' 0" x 27' 04" ) or (10.36m x 8.33m)

TV Room (10' 02" x 10' 0" ) or (3.10m x 3.05m)

Kitchen/Breakfast Room (16' 07" x 8' 0" ) or (5.05m x 2.44m)

Utility Room (11' 10" x 8' 0" ) or (3.61m x 2.44m)

#### **First Floor**

Bedroom 1 (14' 06" x 12' 06" ) or (4.42m x 3.81m)

Ensuite Bathroom

Bedroom 2 (13' 07" x 9' 0" ) or (4.14m x 2.74m)

Bedroom 3 (12' 07" x 9' 03" ) or (3.84m x 2.82m)

Bedroom 4 (10' 07" x 7' 05" ) or (3.23m x 2.26m)

Family Bathroom

GARDEN

Driveway

**Off Street Parking** 