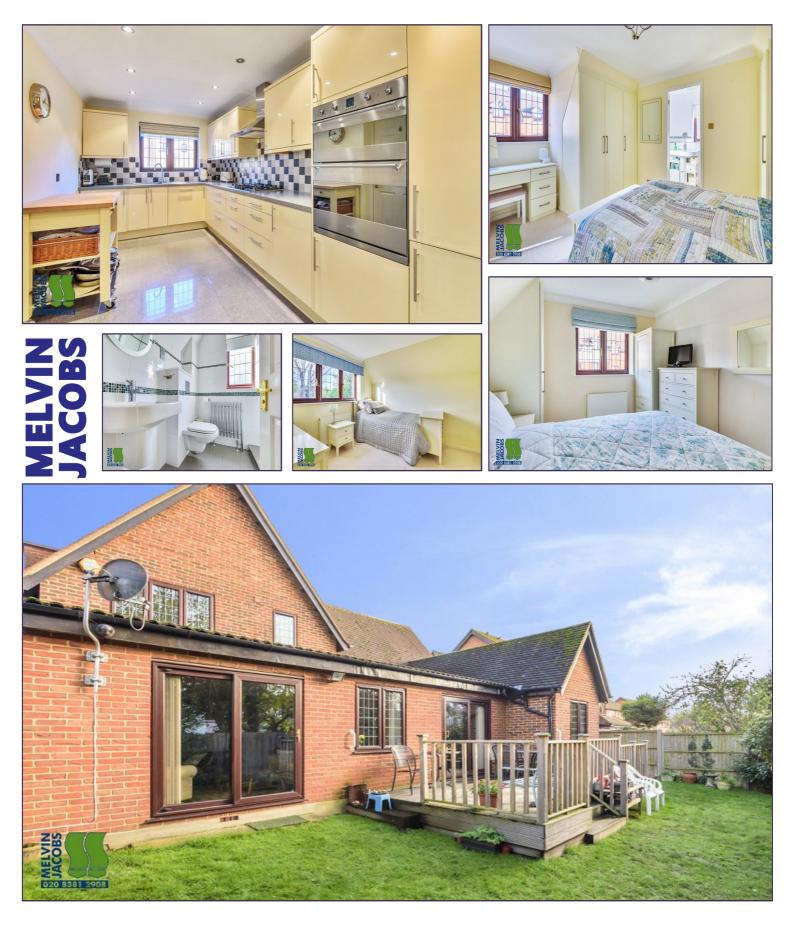

- 4 Bedrooms
- Ensuite Bathroom
- Family Shower Room
- Guest Shower Room and WC
- Open Plan Living/Dining
  Room
- Kitchen/Breakfast Room
- TV Room
- Utility Room
- Garden
- Driveway
- Off Street Parking

#### **Entrance Hall**

## **Guest Cloakroom**

Open Plan Living/Dining Rooms (34' 0" x 27' 04" ) or (10.36m x 8.33m)

TV Room (10' 02" x 10' 0" ) or (3.10m x 3.05m)

Kitchen/Breakfast Room (16' 07" x 8' 0" ) or (5.05m x 2.44m)

Utility Room (11' 10" x 8' 0" ) or (3.61m x 2.44m)

**Guest Cloakroom/Shower Room** 

#### **First Floor**

Bedroom 1 (14' 06" x 12' 06" ) or (4.42m x 3.81m)

Ensuite Bathroom

Bedroom 2 (13' 07" x 9' 0" ) or (4.14m x 2.74m)

Bedroom 3 (12' 07" x 9' 03" ) or (3.84m x 2.82m)

Bedroom 4 (10' 07" x 7' 05" ) or (3.23m x 2.26m)

Family Bathroom

GARDEN

Driveway

**Off Street Parking** 