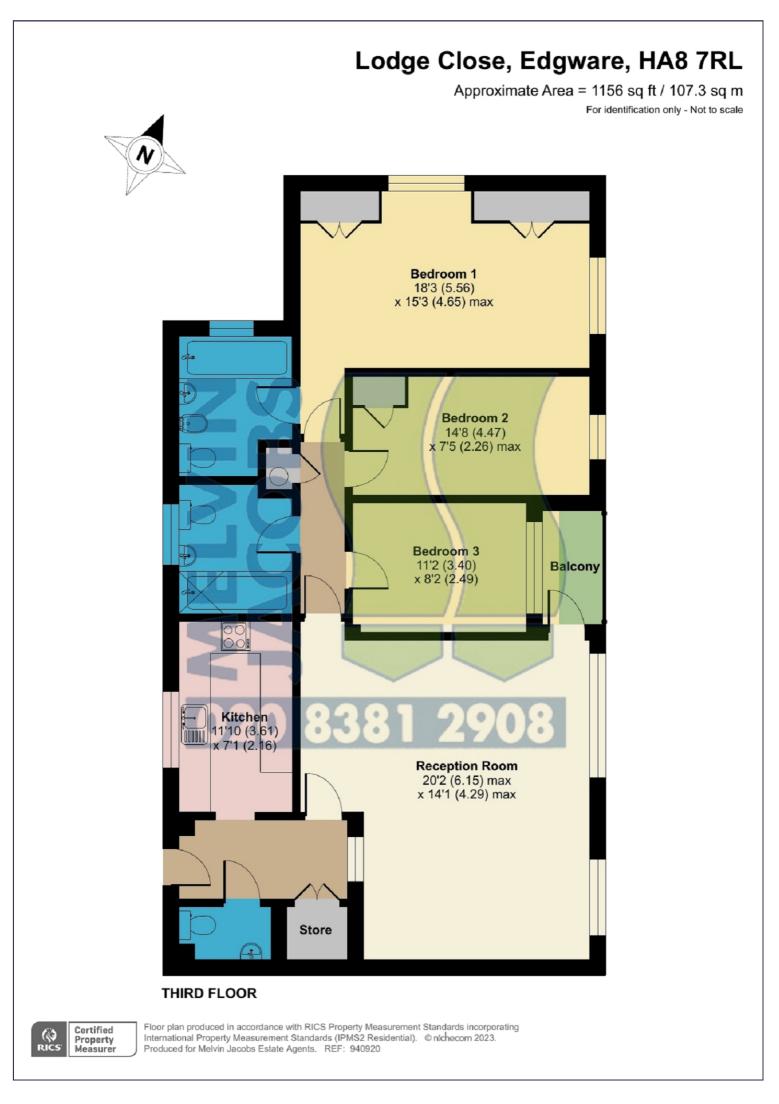

## **STAIRS AND LIFT TO 3RD FLOOR**

#### **Entrance Hall**

#### **Guest Cloakroom**

Lounge/Dining Room (20' 02" x 14' 01") or (6.15m x 4.29m)

Access to Balcony

Kitchen (11' 10" x 7' 01" ) or (3.61m x 2.16m)

Bedroom 1 (18' 03" x 15' 03" ) or (5.56m x 4.65m)

#### **Ensuite Bathroom**

Bedroom 2 (14' 08" x 7' 05" ) or (4.47m x 2.26m)

Bedroom 3 (11' 02" x 8' 02" ) or (3.40m x 2.49m)

**Family Bathroom** 

**Communal Gardens** 

**Parking Via Secure Entrance** 