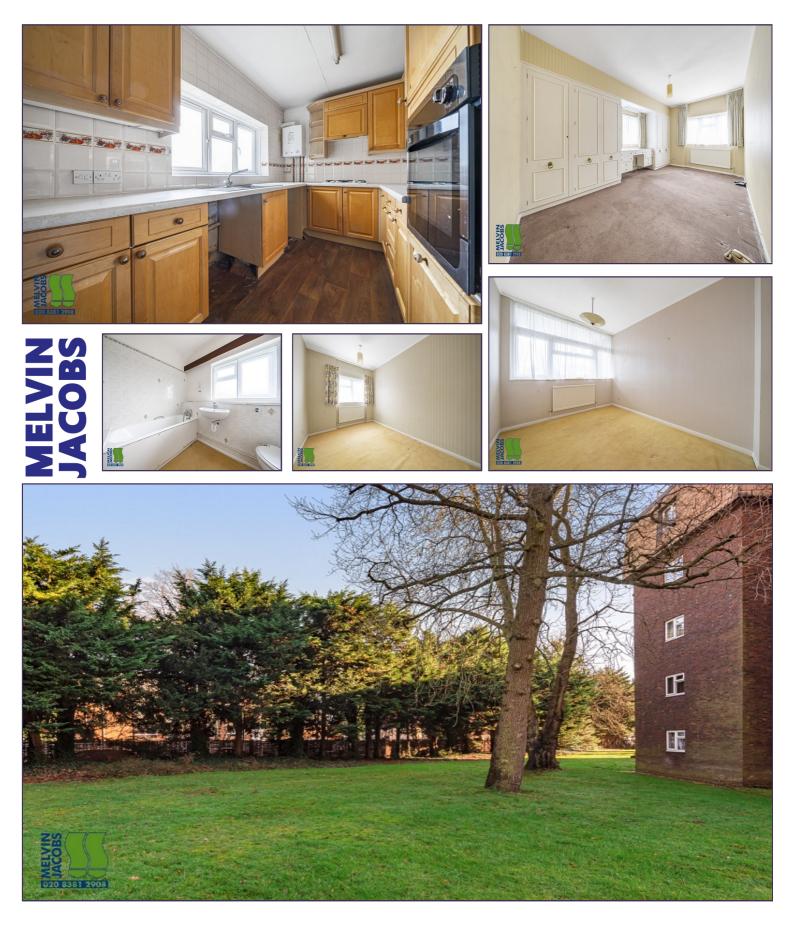

#### **Guest Cloakroom**

Lounge/Dining Room (20' 02" x 14' 01") or (6.15m x 4.29m)

Access to Balcony

Kitchen (11' 10" x 7' 01" ) or (3.61m x 2.16m)

Bedroom 1 (18' 03" x 15' 03" ) or (5.56m x 4.65m)

#### **Ensuite Bathroom**

Bedroom 2 (14' 08" x 7' 05" ) or (4.47m x 2.26m)

Bedroom 3 (11' 02" x 8' 02" ) or (3.40m x 2.49m)

**Family Bathroom** 

**Communal Gardens** 

**Parking Via Secure Entrance** 