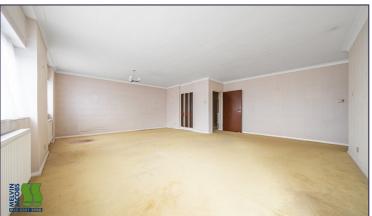

#### **Guest Cloakroom**

Lounge/Dining Room (20' 02" x 14' 01") or (6.15m x 4.29m)

Access to Balcony

Kitchen (11' 10" x 7' 01" ) or (3.61m x 2.16m)

Bedroom 1 (18' 03" x 15' 03" ) or (5.56m x 4.65m)