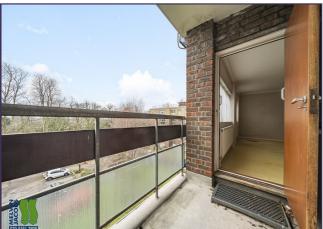

#### **Guest Cloakroom**

Lounge/Dining Room (20' 02" x 14' 01") or (6.15m x 4.29m)

Access to Balcony

Kitchen (11' 10" x 7' 01" ) or (3.61m x 2.16m)

Bedroom 1 (18' 03" x 15' 03" ) or (5.56m x 4.65m)