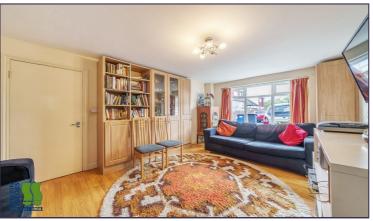

#### **Entrance Hall**

Guest Cloakroom

Lounge (17' 03" x 11' 07" ) or (5.26m x 3.53m)

Dining Room (11' 08" x 9' 10" ) or (3.56m x 3.00m)

Kitchen (21' 0" x 9' 11" ) or (6.40m x 3.02m)