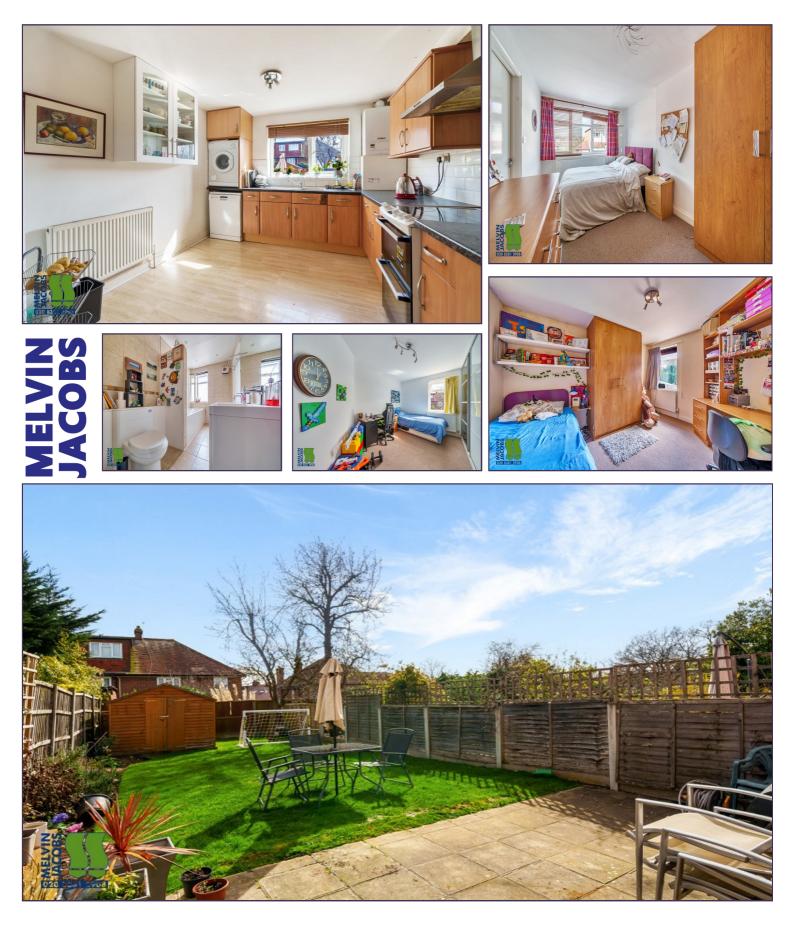

#### **Entrance Hall**

Guest Cloakroom

Lounge (17' 03" x 11' 07" ) or (5.26m x 3.53m)

Dining Room (11' 08" x 9' 10" ) or (3.56m x 3.00m)

Kitchen (21' 0" x 9' 11" ) or (6.40m x 3.02m)

### First Floor

Bedroom 1 (14' 05" x 9' 04" ) or (4.39m x 2.84m)

Bedroom 2 (18' 02" x 10' 00" ) or (5.54m x 3.05m)

Bedroom 3 (11' 07" x 10' 06" ) or (3.53m x 3.20m)

### Jack n Jill Bathroom

This is between bedroom 1 and the hallway as the family bathroom

#### Second Floor

Bedroom 4 (21' 07" x 12' 0") or (6.58m x 3.66m)

#### Shower

There is a shower and wash hand basin in Bedroom 4

### GARDEN

Driveway