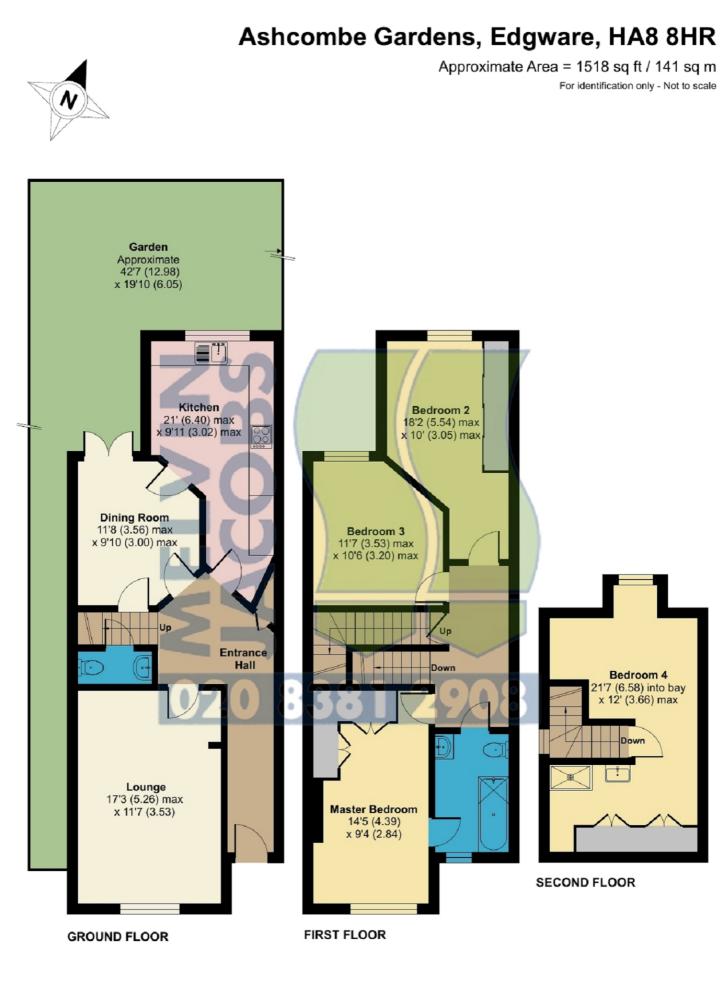

#### **Entrance Hall**

Guest Cloakroom

Lounge (17' 03" x 11' 07" ) or (5.26m x 3.53m)

Dining Room (11' 08" x 9' 10" ) or (3.56m x 3.00m)

Kitchen (21' 0" x 9' 11" ) or (6.40m x 3.02m)

### First Floor

Bedroom 1 (14' 05" x 9' 04" ) or (4.39m x 2.84m)

Bedroom 2 (18' 02" x 10' 00" ) or (5.54m x 3.05m)

Bedroom 3 (11' 07" x 10' 06" ) or (3.53m x 3.20m)

### Jack n Jill Bathroom

This is between bedroom 1 and the hallway as the family bathroom

#### Second Floor

Bedroom 4 (21' 07" x 12' 0") or (6.58m x 3.66m)

#### Shower

There is a shower and wash hand basin in Bedroom 4

### GARDEN

Driveway