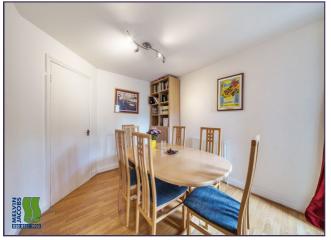

#### **Entrance Hall**

Guest Cloakroom

Lounge (17' 03" x 11' 07" ) or (5.26m x 3.53m)

Dining Room (11' 08" x 9' 10" ) or (3.56m x 3.00m)

Kitchen (21' 0" x 9' 11" ) or (6.40m x 3.02m)