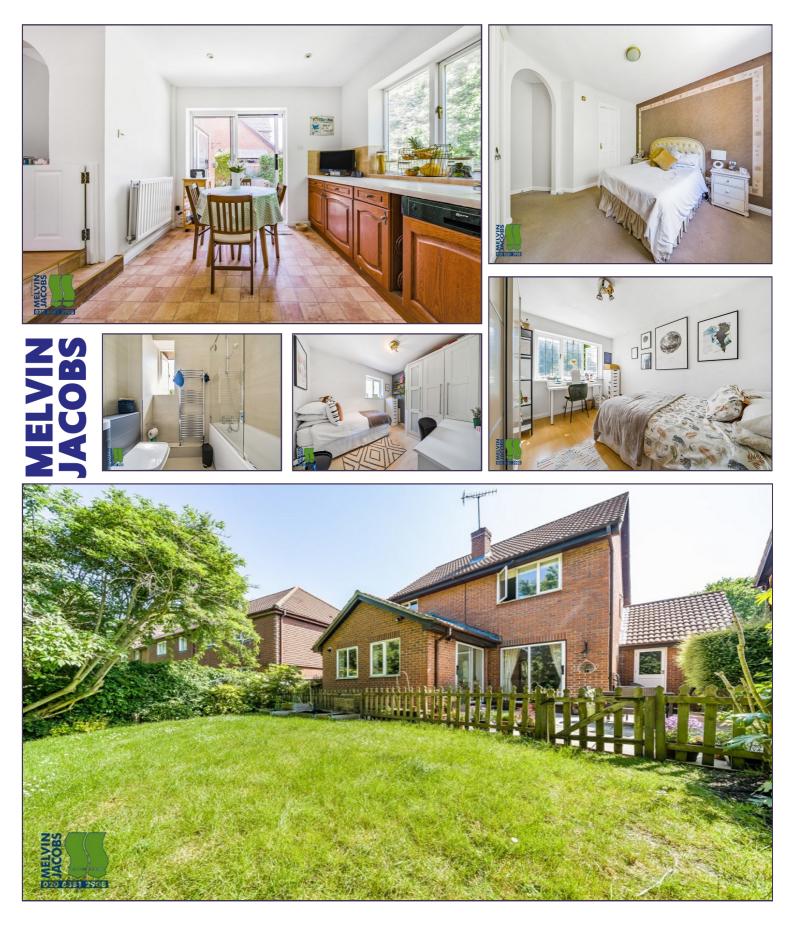

# **Guest Cloakroom**

Dining Room (15' 07" x 13' 08" ) or (4.75m x 4.17m)

Lounge (17' 04" x 15' 09") or (5.28m x 4.80m)

With access to:-

Utility/Store Room (8' 11" x 7' 02" ) or (2.72m x 2.18m)

Kitchen/Breakfast Room (13' 09" x 9' 06" ) or (4.19m x 2.90m)

Office/TV Room (10' 05" x 6' 03" ) or (3.18m x 1.91m)

First Floor

Bedroom 1 (13' 03" x 11' 04" ) or (4.04m x 3.45m)

Ensuite Shower Room

Bedroom 2 (11' 11" x 11' 11" ) or (3.63m x 3.63m)

Bedroom 3 (9' 09" x 8' 11" ) or (2.97m x 2.72m)

Bedroom 4 (10' 07" x 6' 02" ) or (3.23m x 1.88m)

**Family Bathroom** 

Garden (71' 07" x 41' 01" ) or (21.82m x 12.52m)

Driveway

**Off Street Parking** 

Tenure

We are informed that the tenure is Freehold

**Council Tax** 