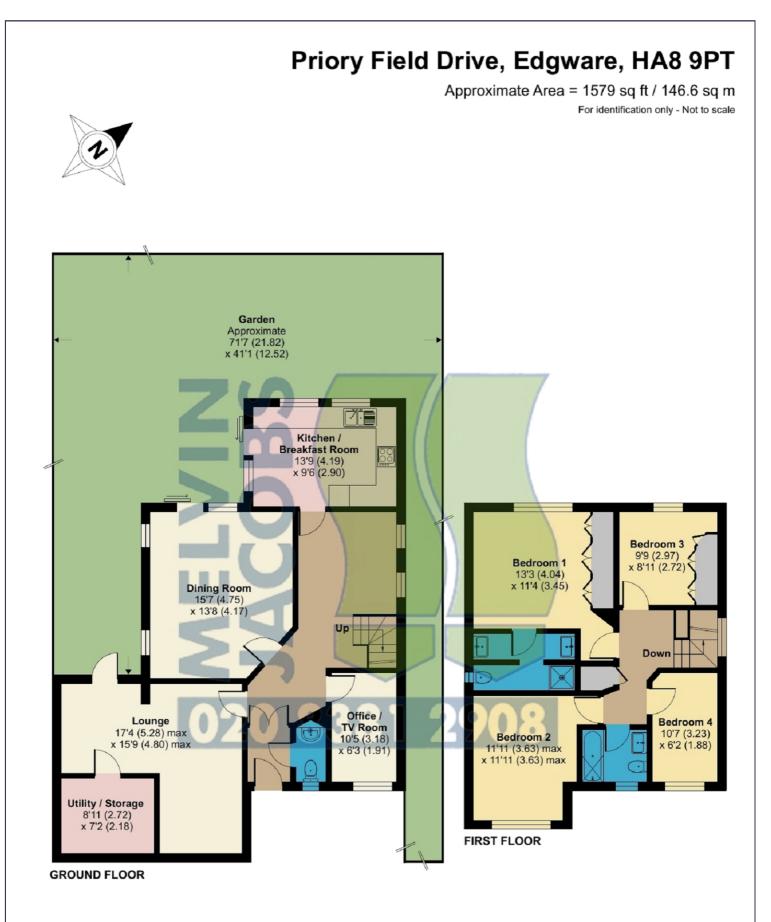

# **Guest Cloakroom**

Dining Room (15' 07" x 13' 08" ) or (4.75m x 4.17m)

Lounge (17' 04" x 15' 09") or (5.28m x 4.80m)

With access to:-

Utility/Store Room (8' 11" x 7' 02" ) or (2.72m x 2.18m)

Kitchen/Breakfast Room (13' 09" x 9' 06" ) or (4.19m x 2.90m)

Office/TV Room (10' 05" x 6' 03" ) or (3.18m x 1.91m)

First Floor

Bedroom 1 (13' 03" x 11' 04" ) or (4.04m x 3.45m)

Ensuite Shower Room

Bedroom 2 (11' 11" x 11' 11" ) or (3.63m x 3.63m)

Bedroom 3 (9' 09" x 8' 11" ) or (2.97m x 2.72m)

Bedroom 4 (10' 07" x 6' 02" ) or (3.23m x 1.88m)

**Family Bathroom** 

Garden (71' 07" x 41' 01" ) or (21.82m x 12.52m)

Driveway

**Off Street Parking** 

Tenure

We are informed that the tenure is Freehold

**Council Tax** 

## Viewing

Strictly By Appointment Only. Melvin Jacobs, 020 8381 2908

Floor plan produced in accordance with RICS Property Measurement Standards incorporating International Property Measurement Standards (IPMS2 Residential). © n/checom 2023. Produced for Melvin Jacobs Estate Agents. REF: 989482