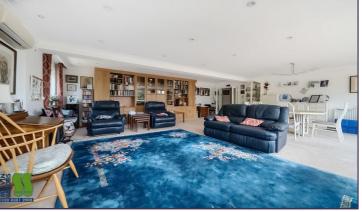

#### **Entrance Hall**

Lounge/Dining Room (25' 08" x 23' 0" ) or (7.82m x 7.01m)

Kitchen (14' 0" x 7' 10") or (4.27m x 2.39m)

Bedroom 1 (17' 01" x 10' 0" ) or (5.21m x 3.05m)