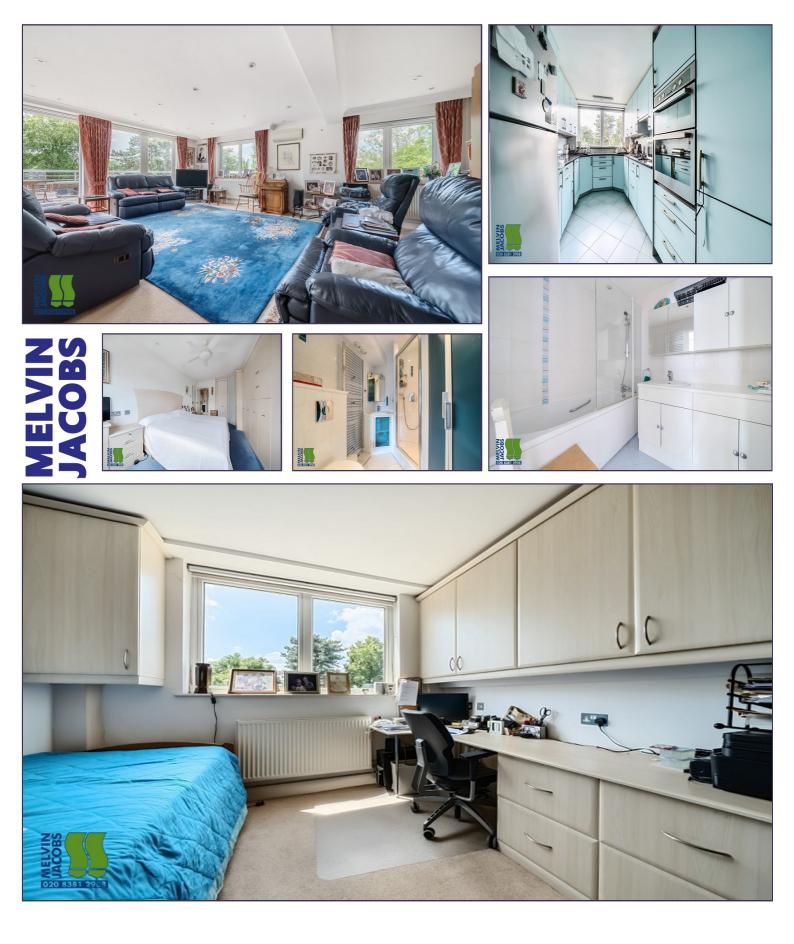

- 2 Bedrooms
- Family Bathroom
- Ensuite Shower Room
- Lounge/Dining Room
- Kitchen
- Roof Terrace
- Communal Gardens
- Garage in Block
- Lift
- View Now!

£599,750 Subject To Contract

#### **Entrance Hall**

Lounge/Dining Room (25' 08" x 23' 0" ) or (7.82m x 7.01m)

Kitchen (14' 0" x 7' 10") or (4.27m x 2.39m)

Bedroom 1 (17' 01" x 10' 0" ) or (5.21m x 3.05m)

### **Ensuite Shower Room**

Bedroom 2 (13' 08" x 9' 09" ) or (4.17m x 2.97m)

# **Family Bathroom**

#### **Roof Terrace**

Garage in Block