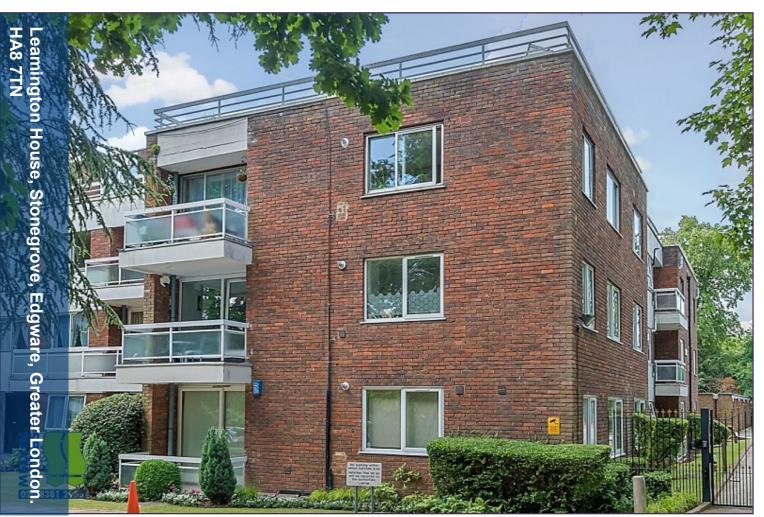

# **Communal Entrance**

# STAIRS AND LIFT TO 3RD FLOOR

# Leamington House, 23 Stonegrove, Edgware, HA8 7TN

Approximate Area = 1225 sq ft / 113.8 sq m For identification only - Not to scale

Certified Property Measurer Floor plan produced in accordance with RICS Property Measurement Standards incorporating International Property Measurement Standards (IPMS2 Residential). © ntchecom 2023. Produced for Melvin Jacobs Estate Agents. REF: 1001614