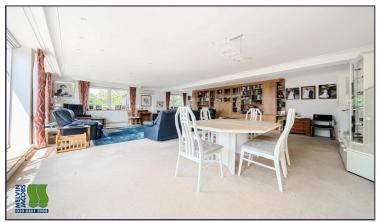

#### **Entrance Hall**

Lounge/Dining Room (25' 08" x 23' 0" ) or (7.82m x 7.01m)

Kitchen (14' 0" x 7' 10") or (4.27m x 2.39m)

Bedroom 1 (17' 01" x 10' 0" ) or (5.21m x 3.05m)