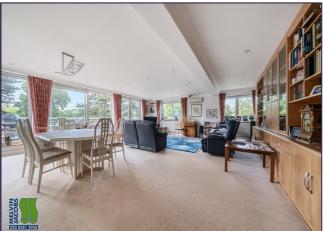

#### **Entrance Hall**

Lounge/Dining Room (25' 08" x 23' 0" ) or (7.82m x 7.01m)

Kitchen (14' 0" x 7' 10") or (4.27m x 2.39m)

Bedroom 1 (17' 01" x 10' 0" ) or (5.21m x 3.05m)