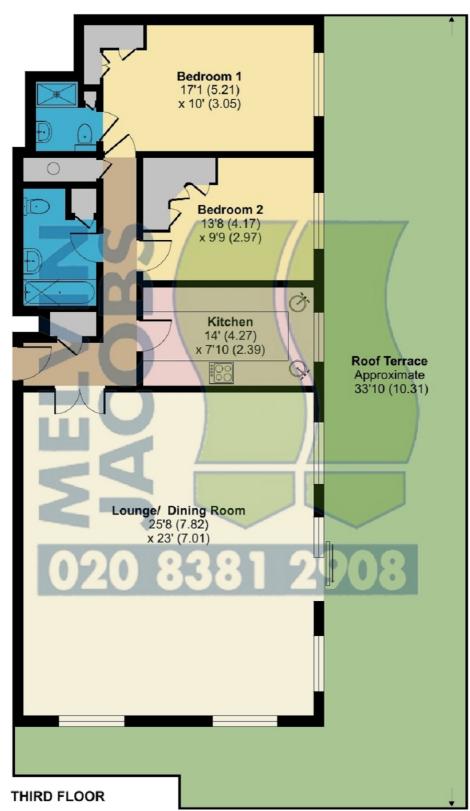

#### **Entrance Hall**

Lounge/Dining Room (25' 08" x 23' 0" ) or (7.82m x 7.01m)

Kitchen (14' 0" x 7' 10") or (4.27m x 2.39m)

Bedroom 1 (17' 01" x 10' 0" ) or (5.21m x 3.05m)

### **Ensuite Shower Room**

Bedroom 2 (13' 08" x 9' 09" ) or (4.17m x 2.97m)

#### **Roof Terrace**

Garage in Block

# Leamington House, 23 Stonegrove, Edgware, HA8 7TN

Approximate Area = 1225 sq ft / 113.8 sq m For identification only - Not to scale

Certified Property Measurer Floor plan produced in accordance with RICS Property Measurement Standards incorporating International Property Measurement Standards (IPMS2 Residential). © ntchecom 2023. Produced for Melvin Jacobs Estate Agents. REF: 1001614