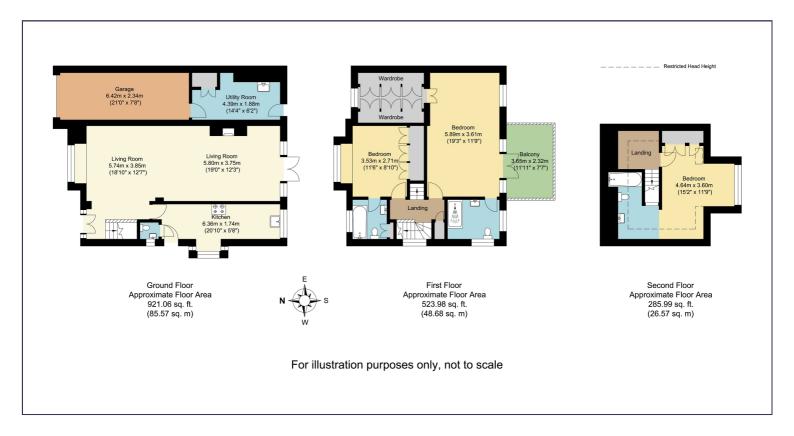

- DETACHED FAMILY HOME
- LARGE MASTER BEDROOM SUITE
- MODERN FULLY FITTED KITCHEN
- SPACIOUS THROUGH LOUNGE
- GARAGE & DRIVEWAY FOR 3 CARS
- CLOSE TO NORTH LONDON COLLEGIATE SCHOOL
- DESIRABLE CANONS PARK ESTATE