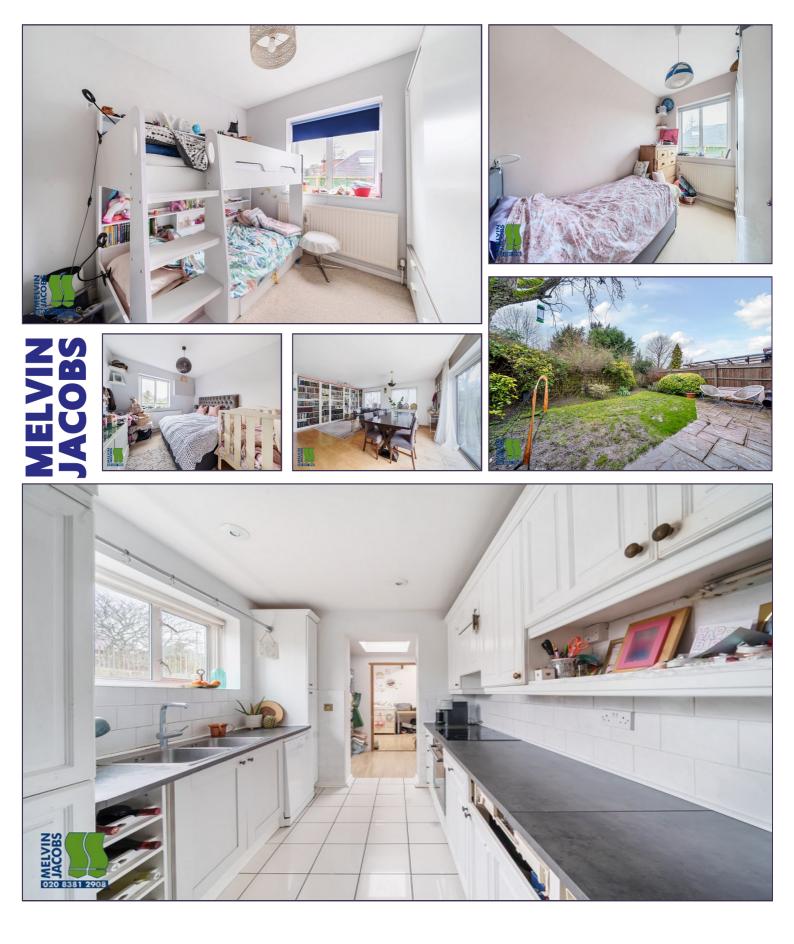

- Detached Property
- 3 Bedroom
- 1 Bathrooms
- Driveway for 2-3 Cars
- Excellent Location
- Close to Shops, Schools and Places of Worship

£739,950 Subject To Contract

- Bedroom 1 (18' 0" x 10' 10") or (5.49m x 3.30m)
- Bedroom 2 (11' 6" x 7' 11") or (3.51m x 2.41m)
- Bedroom 3 (11' 7" x 9' 4") or (3.53m x 2.84m)
- Lounge (22' 2" x 18' 0") or (6.76m x 5.49m)
- GARDEN (39' 8" x 37' 2") or (12.09m x 11.33m)
- Kitchen (11' 8" x 8' 5") or (3.56m x 2.57m)
- Utility Room (10' 5" x 5' 3") or (3.18m x 1.60m)
- Office (15' 1" x 8' 3") or (4.60m x 2.51m)