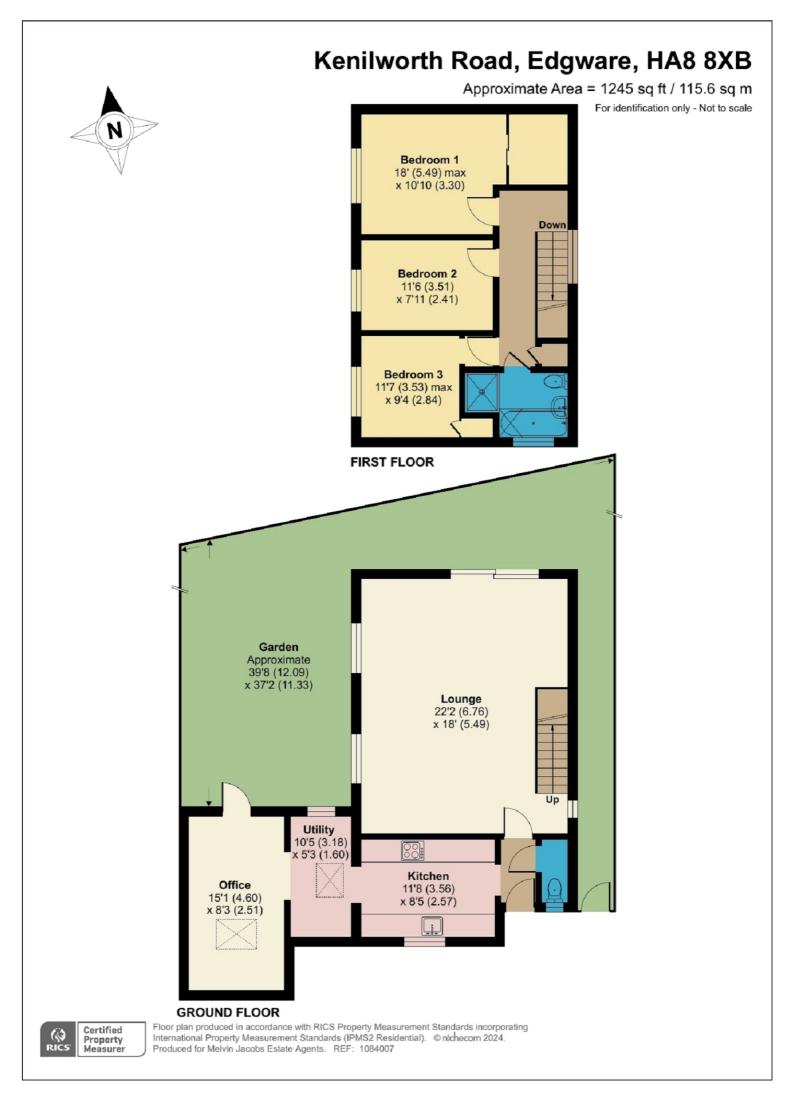

- Bedroom 1 (18' 0" x 10' 10") or (5.49m x 3.30m)
- Bedroom 2 (11' 6" x 7' 11") or (3.51m x 2.41m)
- Bedroom 3 (11' 7" x 9' 4") or (3.53m x 2.84m)
- Lounge (22' 2" x 18' 0") or (6.76m x 5.49m)
- GARDEN (39' 8" x 37' 2") or (12.09m x 11.33m)
- Kitchen (11' 8" x 8' 5") or (3.56m x 2.57m)
- Utility Room (10' 5" x 5' 3") or (3.18m x 1.60m)
- Office (15' 1" x 8' 3") or (4.60m x 2.51m)