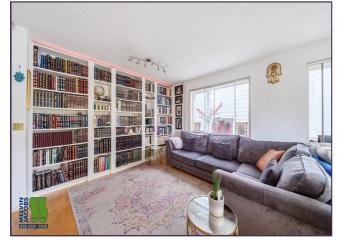

- Bedroom 1 (18' 0" x 10' 10") or (5.49m x 3.30m)
- Bedroom 2 (11' 6" x 7' 11") or (3.51m x 2.41m)
- Bedroom 3 (11' 7" x 9' 4") or (3.53m x 2.84m)
- Lounge (22' 2" x 18' 0") or (6.76m x 5.49m)
- GARDEN (39' 8" x 37' 2") or (12.09m x 11.33m)
- Kitchen (11' 8" x 8' 5") or (3.56m x 2.57m)
- Utility Room (10' 5" x 5' 3") or (3.18m x 1.60m)
- Office (15' 1" x 8' 3") or (4.60m x 2.51m)