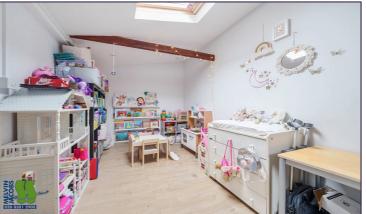

- Bedroom 1 (18' 0" x 10' 10") or (5.49m x 3.30m)
- Bedroom 2 (11' 6" x 7' 11") or (3.51m x 2.41m)
- Bedroom 3 (11' 7" x 9' 4") or (3.53m x 2.84m)
- Lounge (22' 2" x 18' 0") or (6.76m x 5.49m)
- GARDEN (39' 8" x 37' 2") or (12.09m x 11.33m)
- Kitchen (11' 8" x 8' 5") or (3.56m x 2.57m)
- Utility Room (10' 5" x 5' 3") or (3.18m x 1.60m)
- Office (15' 1" x 8' 3") or (4.60m x 2.51m)