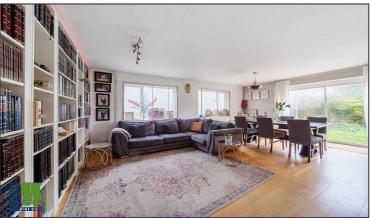

- Bedroom 1 (18' 0" x 10' 10") or (5.49m x 3.30m)
- Bedroom 2 (11' 6" x 7' 11") or (3.51m x 2.41m)
- Bedroom 3 (11' 7" x 9' 4") or (3.53m x 2.84m)
- Lounge (22' 2" x 18' 0") or (6.76m x 5.49m)
- GARDEN (39' 8" x 37' 2") or (12.09m x 11.33m)
- Kitchen (11' 8" x 8' 5") or (3.56m x 2.57m)
- Utility Room (10' 5" x 5' 3") or (3.18m x 1.60m)
- Office (15' 1" x 8' 3") or (4.60m x 2.51m)