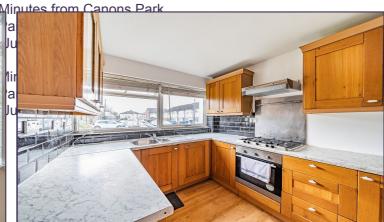

## MELVIN

Lounge/Dining Area (17' 5" x 14' 11") or (5.31m x 4.55m)

Kitchen (11' 0" x 10' 5") or (3.35m x 3.18m)

WC

Bedroom 1 (14' 2" x 11' 2") or (4.32m x 3.40m)

Bedroom 2 (10' 10" x 9' 4") or (3.30m x 2.84m)