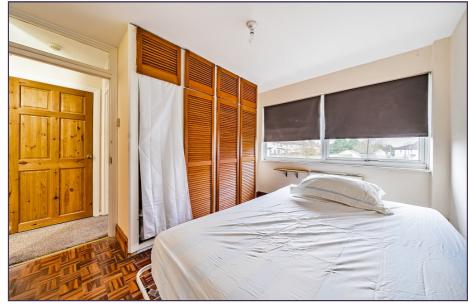

## MELVIN

Lounge/Dining Area (17' 5" x 14' 11") or (5.31m x 4.55m)

Kitchen (11' 0" x 10' 5") or (3.35m x 3.18m)

WC

Bedroom 1 (14' 2" x 11' 2") or (4.32m x 3.40m)

Bedroom 2 (10' 10" x 9' 4") or (3.30m x 2.84m)