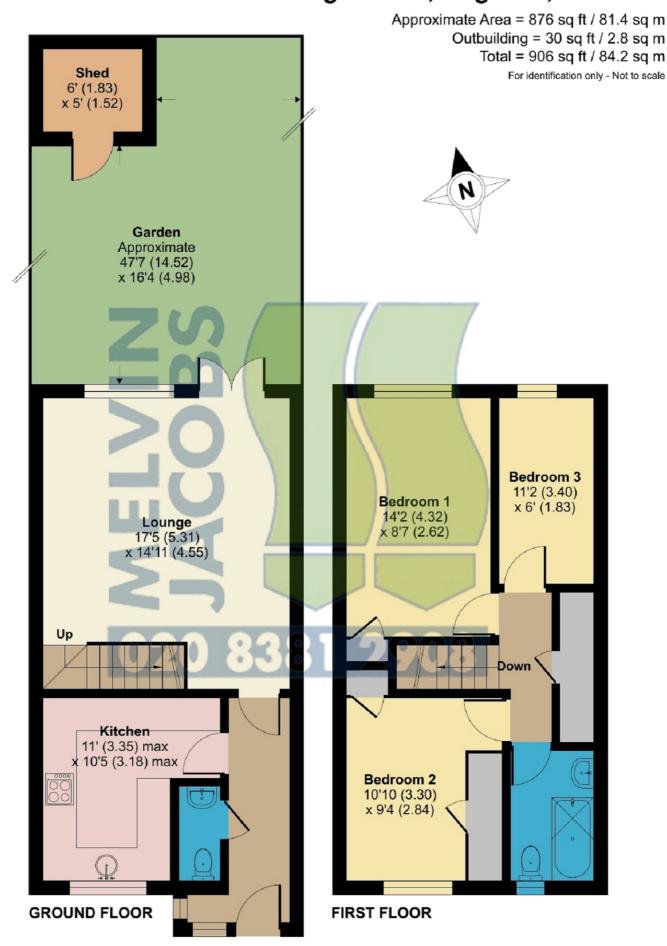

## MELVIN

Lounge/Dining Area (17' 5" x 14' 11") or (5.31m x 4.55m)

Kitchen (11' 0" x 10' 5") or (3.35m x 3.18m)

WC

Bedroom 1 (14' 2" x 11' 2") or (4.32m x 3.40m)

Bedroom 2 (10' 10" x 9' 4") or (3.30m x 2.84m)

Bedroom 3 (11' 2" x 6' 0") or (3.40m x 1.83m)

**Bathroom** 

GARDEN (47' 8" x 16' 4") or (14.52m x 4.98m)

**Tenure** 

We are informed that the tenure is Freehold

**Council Tax** 

Council tax band: D

Viewing

## Torbridge Close, Edgware, HA8 6NF

Floor plan produced in accordance with RICS Property Measurement Standards incorporating International Property Measurement Standards (IPMS2 Residential). © nichecom 2024. Produced for Melvin Jacobs Estate Agents. REF: 1097503