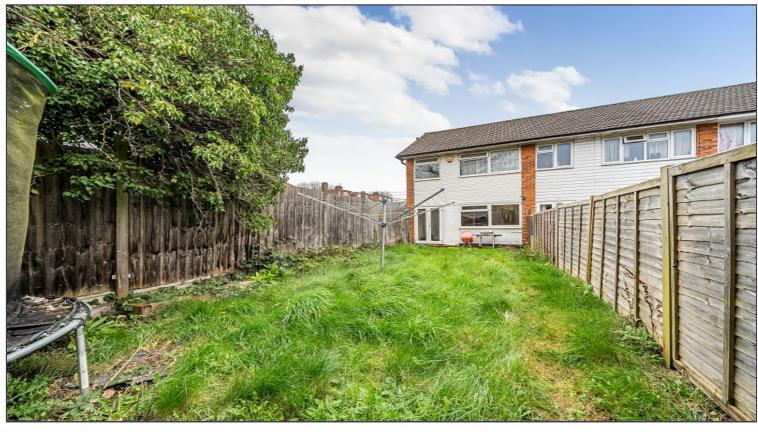

- 3 Bedrooms
- · End of Terrace
- Wood Floors
- · Gas Central Heating
- · Double Glazed Windows
- Front & Rear Garden
- · Garage in Block
- · Quiet Cul de Sac
- Minutes from Canons Park Parade shops and Tube (Jubilee Line)

Bedroom 3 (11' 2" x 6' 0") or (3.40m x 1.83m)

**Bathroom** 

GARDEN (47' 8" x 16' 4") or (14.52m x 4.98m)

**Tenure** 

We are informed that the tenure is Freehold

**Council Tax** 

Council tax band: D

Viewing