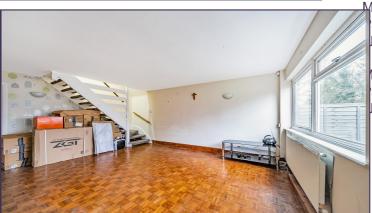

## MELVIN

Lounge/Dining Area (17' 5" x 14' 11") or (5.31m x 4.55m)

Kitchen (11' 0" x 10' 5") or (3.35m x 3.18m)

WC

Bedroom 1 (14' 2" x 11' 2") or (4.32m x 3.40m)

Bedroom 2 (10' 10" x 9' 4") or (3.30m x 2.84m)