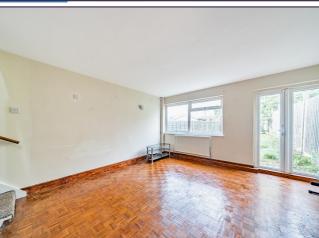

## MELVIN

Lounge/Dining Area (17' 5" x 14' 11") or (5.31m x 4.55m)

Kitchen (11' 0" x 10' 5") or (3.35m x 3.18m)

WC

Bedroom 1 (14' 2" x 11' 2") or (4.32m x 3.40m)

Bedroom 2 (10' 10" x 9' 4") or (3.30m x 2.84m)