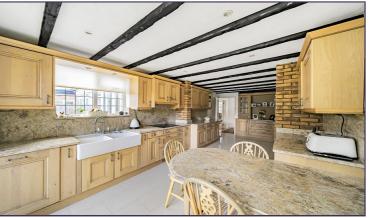

Entrance Hall (14' 2" x 12' 5") or (4.31m x 3.78m)

Lounge/Dining Area (27' 0" x 13' 8") or (8.22m x 4.16m)

Kitchen/Breakfast Room/Family Room (11' 0" x 6' 8") or (3.35m x 2.04m)

Kitchen (22' 10" x 10' 2") or (6.97m x 3.10m)