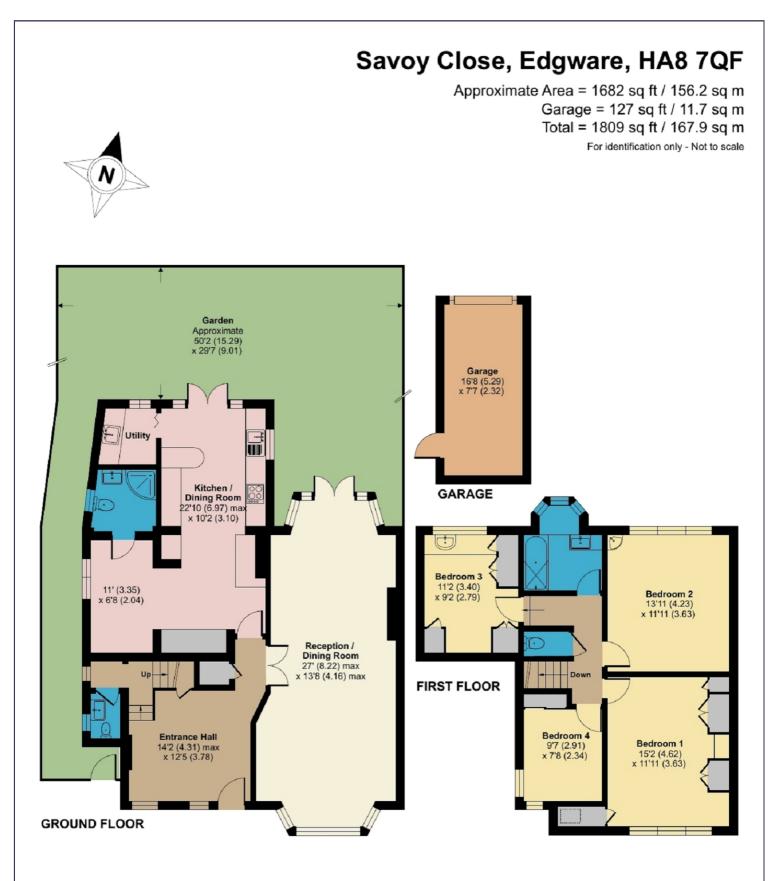

Entrance Hall (14' 2" x 12' 5") or (4.31m x 3.78m)

Lounge/Dining Area (27' 0" x 13' 8") or (8.22m x 4.16m)

Kitchen/Breakfast Room/Family Room (11' 0" x 6' 8") or (3.35m x 2.04m)

Kitchen (22' 10" x 10' 2") or (6.97m x 3.10m)

**Utility Room** 

**Shower Room** 

Bedroom 1 (15' 2" x 11' 11") or (4.62m x 3.63m)

Bedroom 2 (13' 11" x 11' 11") or (4.23m x 3.63m)

Bedroom 3 (11' 2" x 9' 2") or (3.40m x 2.79m)

Bedroom 4 (9' 7" x 7' 8") or (2.91m x 2.34m)

Garage (17' 4" x 7' 7") or (5.29m x 2.32m)

GARDEN (50' 2" x 29' 7") or (15.29m x 9.01m)

Floor plan produced in accordance with RICS Property Measurement Standards incorporating International Property Measurement Standards (IPMS2 Residential). © nichecom 2024. Produced for Melvin Jacobs Estate Agents. REF: 1112622