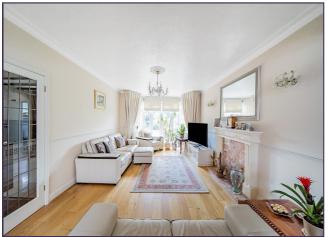

Entrance Hall (14' 2" x 12' 5") or (4.31m x 3.78m)

Lounge/Dining Area (27' 0" x 13' 8") or (8.22m x 4.16m)

Kitchen/Breakfast Room/Family Room (11' 0" x 6' 8") or (3.35m x 2.04m)

Kitchen (22' 10" x 10' 2") or (6.97m x 3.10m)