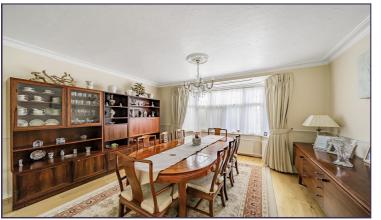

Entrance Hall (14' 2" x 12' 5") or (4.31m x 3.78m)

Lounge/Dining Area (27' 0" x 13' 8") or (8.22m x 4.16m)

Kitchen/Breakfast Room/Family Room (11' 0" x 6' 8") or (3.35m x 2.04m)

Kitchen (22' 10" x 10' 2") or (6.97m x 3.10m)