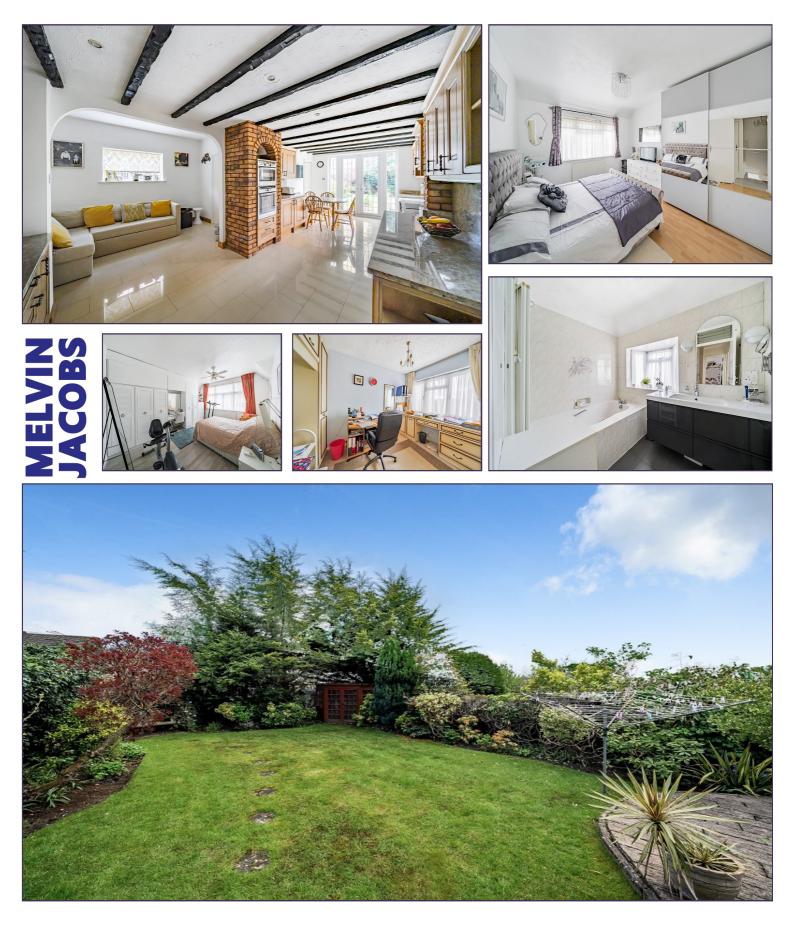

- 4 Bedrooms
- Lounge/Dining Room
- Kitchen/Breakfast Room
- Extended
- Close to Edgware
  Underground Station
- Close to Shops
- Detached Garage
- Off Street Parking 4-5 cars
- Quiet Cul De Sac

£949,950 Subject To Contract

Entrance Hall (14' 2" x 12' 5") or (4.31m x 3.78m)

Lounge/Dining Area (27' 0" x 13' 8") or (8.22m x 4.16m)

Kitchen/Breakfast Room/Family Room (11' 0" x 6' 8") or (3.35m x 2.04m)

Kitchen (22' 10" x 10' 2") or (6.97m x 3.10m)

**Utility Room** 

**Shower Room** 

Bedroom 1 (15' 2" x 11' 11") or (4.62m x 3.63m)

Bedroom 2 (13' 11" x 11' 11") or (4.23m x 3.63m)

Bedroom 3 (11' 2" x 9' 2") or (3.40m x 2.79m)

Bedroom 4 (9' 7" x 7' 8") or (2.91m x 2.34m)

Garage (17' 4" x 7' 7") or (5.29m x 2.32m)

GARDEN (50' 2" x 29' 7") or (15.29m x 9.01m)