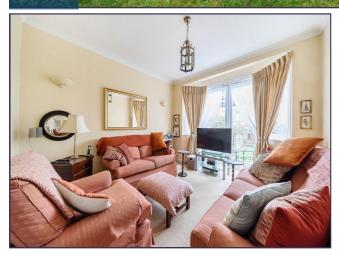

## **Entrance Hall**

Dining Room (14' 2" x 12' 1") or (4.32m x 3.68m)

Lounge (13' 7" x 12' 1") or (4.14m x 3.68m)

Kitchen (11' 1" x 10' 6") or (3.38m x 3.20m)

Garage (11' 1" x 10' 6") or (3.38m x 3.20m)

Breakfast Room (14' 9" x 7' 6") or (4.50m x 2.29m)