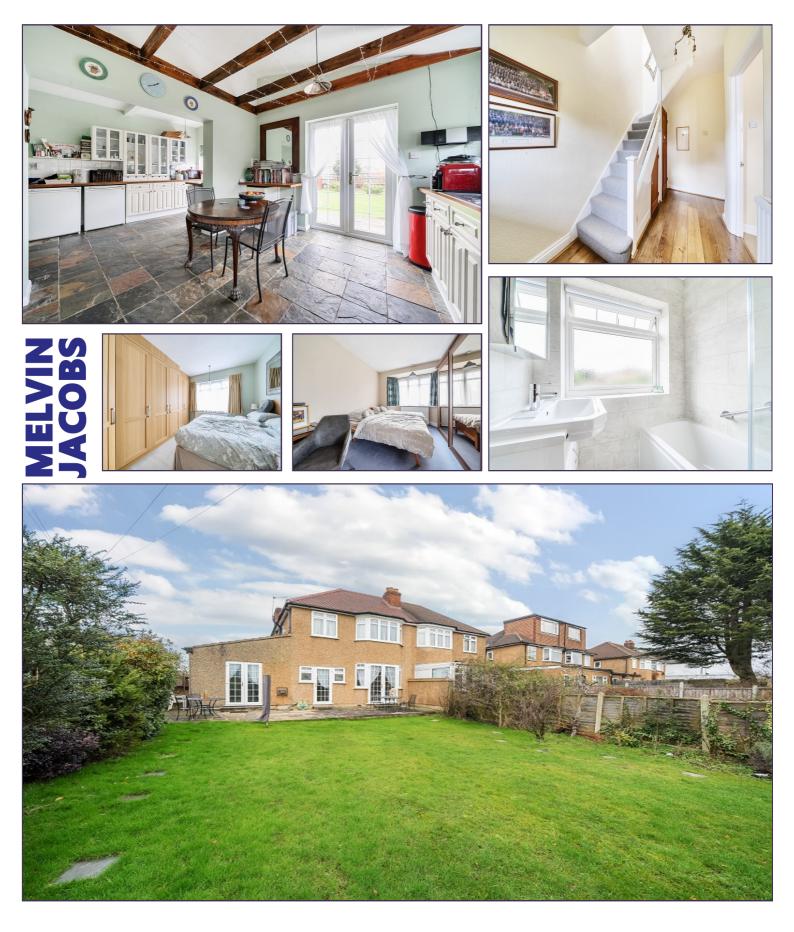

## **Entrance Hall**

Dining Room (14' 2" x 12' 1") or (4.32m x 3.68m)

Lounge (13' 7" x 12' 1") or (4.14m x 3.68m)

Kitchen (11' 1" x 10' 6") or (3.38m x 3.20m)

Garage (11' 1" x 10' 6") or (3.38m x 3.20m)

Breakfast Room (14' 9" x 7' 6") or (4.50m x 2.29m)

Bedroom 1 (13' 0" x 11' 6") or (3.96m x 3.51m)

Bedroom 2 (13' 5" x 10' 8") or (4.09m x 3.25m)

Bedroom 3 (8' 0" x 7' 5") or (2.44m x 2.26m)

## Bathroom