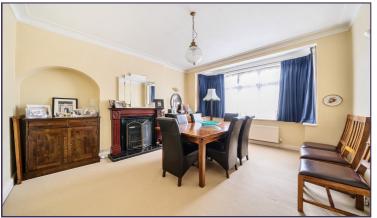

## **Entrance Hall**

Dining Room (14' 2" x 12' 1") or (4.32m x 3.68m)

Lounge (13' 7" x 12' 1") or (4.14m x 3.68m)

Kitchen (11' 1" x 10' 6") or (3.38m x 3.20m)

Garage (11' 1" x 10' 6") or (3.38m x 3.20m)

Breakfast Room (14' 9" x 7' 6") or (4.50m x 2.29m)