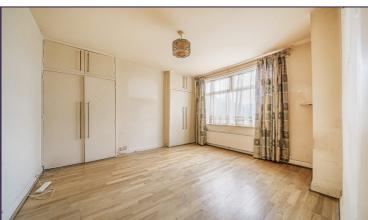

Lounge (12' 11" x 11' 5") or (3.94m x 3.48m)

Bedroom 1 (12' 2" x 11' 10") or (3.71m x 3.61m)

Bedroom 2 (10' 2" x 9' 11") or (3.10m x 3.02m)

Kitchen (10' 0" x 10' 0") or (3.05m x 3.05m)

Bathroom

Hallway

**Communal Gardens** 