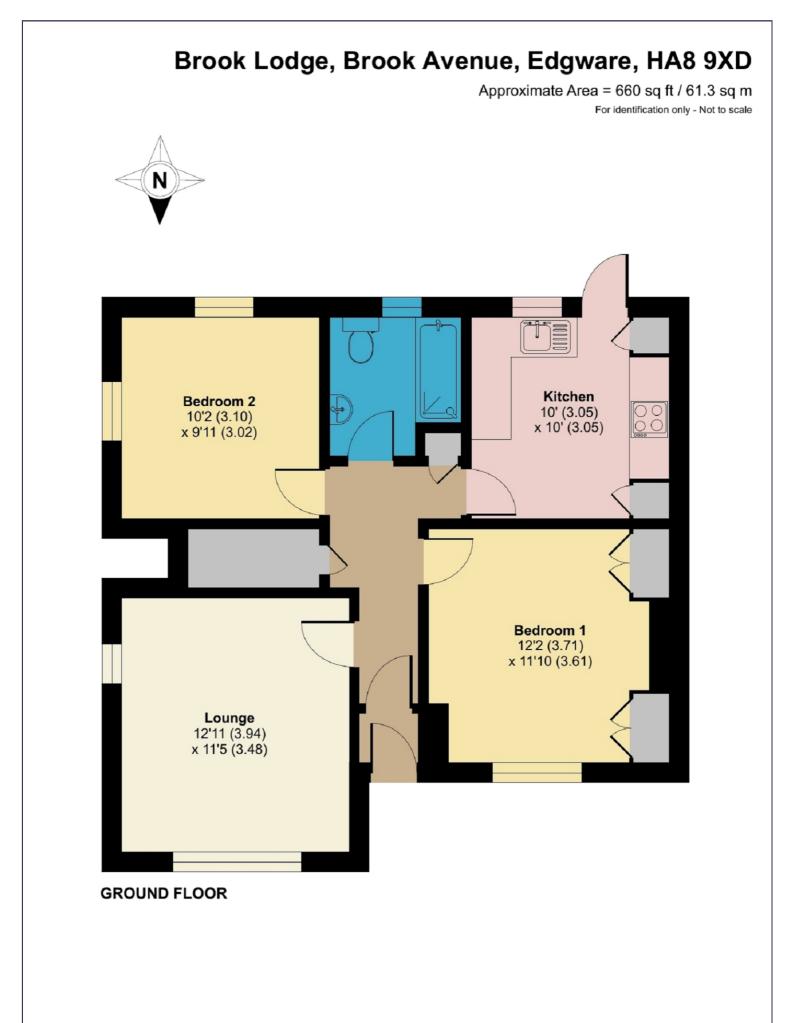

Lounge (12' 11" x 11' 5") or (3.94m x 3.48m)

Bedroom 1 (12' 2" x 11' 10") or (3.71m x 3.61m)

Bedroom 2 (10' 2" x 9' 11") or (3.10m x 3.02m)

Kitchen (10' 0" x 10' 0") or (3.05m x 3.05m)

Bathroom

Hallway

**Communal Gardens** 