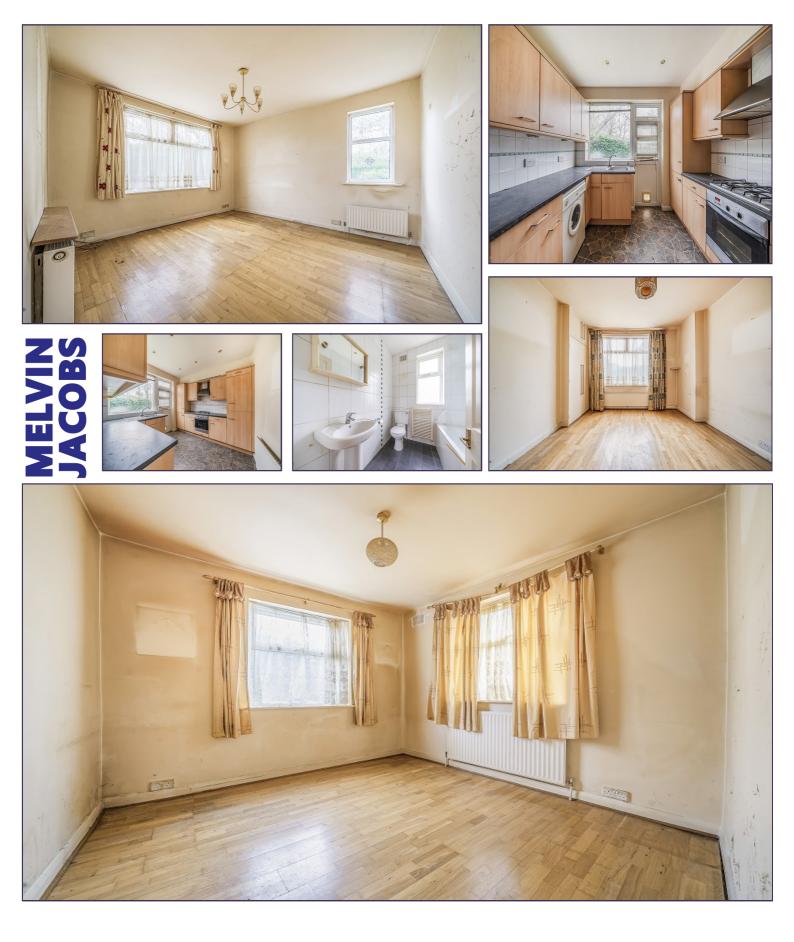

- 2 Bedroom Maisonette
- Ground Floor
- Close to Edgware Station
  (Northern Line)
- Just off High Street
- Close to Shops
- Rarely Available
- In need of Modernisation
- Chain Free
  - Communal Gardens
- Perfect for first time buyers or Buy to Let

Lounge (12' 11" x 11' 5") or (3.94m x 3.48m)

Bedroom 1 (12' 2" x 11' 10") or (3.71m x 3.61m)

Bedroom 2 (10' 2" x 9' 11") or (3.10m x 3.02m)

Kitchen (10' 0" x 10' 0") or (3.05m x 3.05m)

Bathroom

Hallway

**Communal Gardens** 