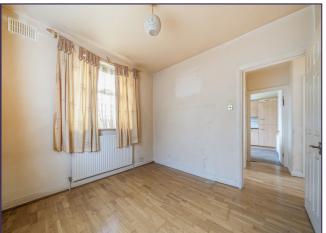

Lounge (12' 11" x 11' 5") or (3.94m x 3.48m)

Bedroom 1 (12' 2" x 11' 10") or (3.71m x 3.61m)

Bedroom 2 (10' 2" x 9' 11") or (3.10m x 3.02m)

Kitchen (10' 0" x 10' 0") or (3.05m x 3.05m)

Bathroom

Hallway

**Communal Gardens** 