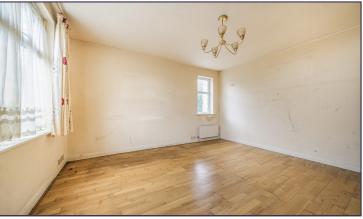

Lounge (12' 11" x 11' 5") or (3.94m x 3.48m)

Bedroom 1 (12' 2" x 11' 10") or (3.71m x 3.61m)

Bedroom 2 (10' 2" x 9' 11") or (3.10m x 3.02m)

Kitchen (10' 0" x 10' 0") or (3.05m x 3.05m)

Bathroom

Hallway

**Communal Gardens** 